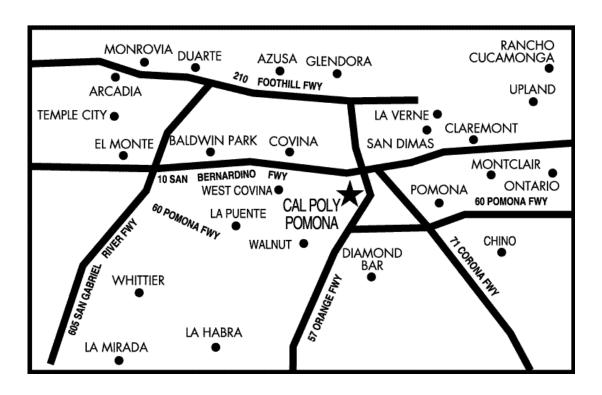

CALIFORNIA STATE POLYTECHNIC UNIVERSITY, POMONA
MAIN CAMPUS



| <b>LEGEND</b> for Campus Map (inside back cover) |               |      | College of Agriculture             | 2         | E-3  | Kellogg Gymnasium             | 43  | G-10 | Residence Suites                                                | 61                 | G-10        |
|--------------------------------------------------|---------------|------|------------------------------------|-----------|------|-------------------------------|-----|------|-----------------------------------------------------------------|--------------------|-------------|
| by building name                                 | ·             |      | College of Business Administration | 6         | D-5  | Kellogg West Addition         | 78  | F-4  | Rose Float Laboratory                                           |