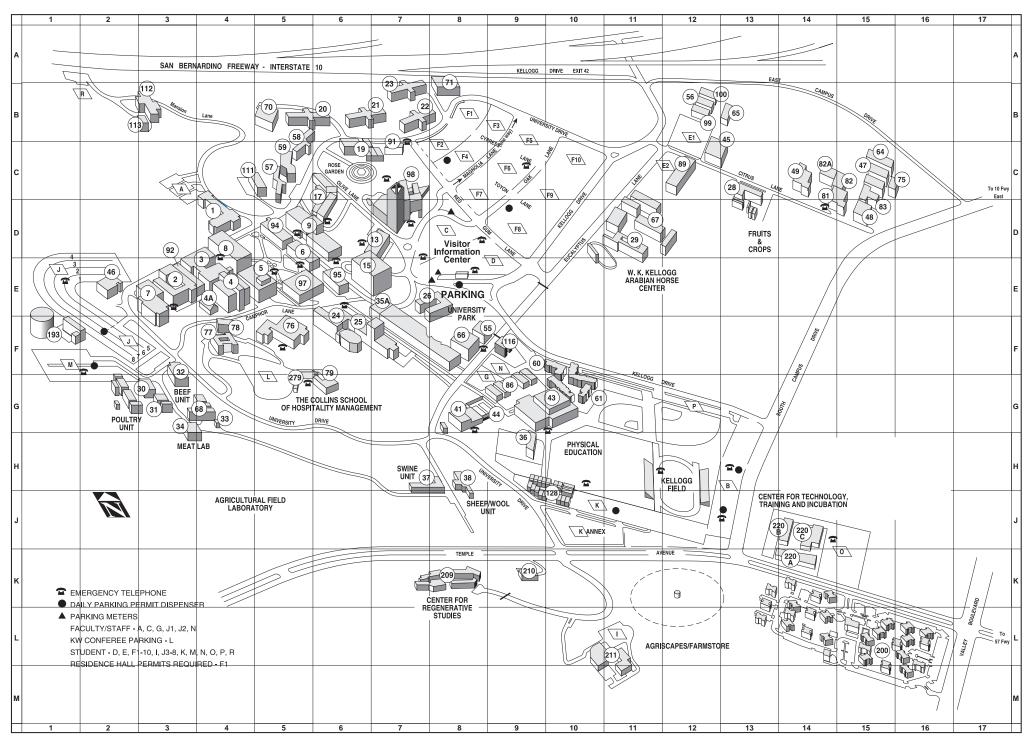

CALIFORNIA STATE POLYTECHNIC UNIVERSITY, POMONA
MAIN CAMPUS

| <b>LEGEND</b> for Campus Map (inside back cover) |               |      | College of Agriculture             | 2         | E-3  | Kellogg Gymnasium             | 43  | G-10 | Residence Suites                                                | 61                 | G-10        |
|--------------------------------------------------|---------------|------|------------------------------------|-----------|------|-------------------------------|-----|------|-----------------------------------------------------------------|--------------------|-------------|
| by building name                                 | ·             |      | College of Business Administration | 6         | D-5  | Kellogg West Addition         | 78  | F-4  | Rose Float Laboratory                                           | 64                 | C-15        |
| Assistational Essimatorian Dide.                 | 15 C-3        |      | College of Engineering             | 9         | D-5  | Kellogg West Education/Dining | 76  | F-5  | Science                                                         | 3                  | E-4         |
| Agricultural Engineering, Bldg. 4                | 15 6-3        |      | College of Environmental Design    | 7         | E-3  | Kellogg West Main Lodge       | 77  | F-4  | Sheep/Wool Unit                                                 | 38                 | H-8         |
|                                                  |               |      | "College of Letters, Arts"         | 5         | E-5  | Laboratory Facility           | 92  | E-3  | Storage Building                                                | 56                 | B-12        |
| BUILDING                                         | Num           | Loc. | & Social Sciences                  |           |      | La Cienega Center             | 59  | C-5  | Storage Building                                                | 99                 | B-12        |
| Agricultural Engineering                         | 45            | C-3  | College of Science                 | 8         | D-4  | LandLab Information Center    | 210 | K-9  | Storage Building                                                | 100                | B-12        |
| Agricultural Engineering Tractor                 | 47            | C-15 | Collins School of Hospitality      | "79, 279" | G-6  | Library                       | 15  | E-6  | Swimming Pool                                                   | 44                 | G-9         |
| Shop                                             |               | 0.0  | Management                         |           |      | Los Olivos Commons            | 70  | B-5  | Swine Unit/Shelters                                             | 37                 | H-7         |
| Agriculture Unit                                 | 30            | G-3  | Custodial Offices                  | 48        | D-15 | Manor House                   | 111 | C-4  | Training Center                                                 | 49                 | C-14        |
| Agriscapes/Farm Store                            | 211           | L-11 | Darlene May Gymnasium              | 41        | G-8  | Meat Laboratory               | 34  | G-3  | Temporary Classrooms                                            | 86                 | G-9         |
| ARO/CME/IME Engineering                          | 13            | D-7  | Drama/Theatre                      | 25        | F-6  | Multicultural Centers         | 95  | E-6  | Union Plaza                                                     | 26                 | E-7         |
| Auto Shop                                        | 83            | D-15 | Equine Research Facility           | 67        | D-11 | Music                         | 24  | F-6  | University Office Building                                      | 94                 | D-5         |
| Biotechnology Building                           | 4             | E-4  | Engineering Laboratories           | 17        | C-6  | Ornamental Horticulture Unit  | 19  | C-6  | *Bronco Student Center                                          | 35                 | F-7         |
| BioTrek Learning Center                          | 4A            | E-4  | Facilities Management              | 81        | C-14 | Police and Parking Services   | 91  | C-7  | University Village                                              | 200                | L-15        |
| Bronco Bookstore                                 | 66            | F-8  | Facilities Management Warehouse    | 82        | C-15 | Pesticide Building            | 65  | B-13 | W.K. Kellogg Arabian                                            | 29                 | D-11        |
| Beef Unit/Feed Shed                              | 32            | G-3  | Feedmill                           | 33        | G-4  | Poultry Unit/Poultry Houses   | 31  | G-3  | Horse Center                                                    | 20                 | <i>D</i> 11 |
| Building One                                     | 1             | D-4  | Fruit/Crops Unit                   | 28        | C-13 | Procurement/Receiving         | 75  | C-16 | W.Keith and Janet Kellogg                                       | 35A                | E-7         |
| Campus Center                                    | 97            | E-5  | Foundation Administration Offices  | 55        | F-8  | Recreation/Maintenance        | 71  | B-8  | University Art Gallery                                          |                    |             |
| Carpenter Shop                                   | 82A           | C-14 | Guest House                        | 113       | B-3  | "Residence Hall, Alamitos"    | 22  | B-7  | Parking Lots:                                                   |                    |             |
| Center for Regenerative Studies                  |               | K-9  | Handball Courts                    | 36        | H-9  | "Residence Hall, Aliso"       | 23  | B-7  | Visitor: D (E-8)                                                |                    |             |
| "Center for Technology, Training                 | " "220A,220B" | J-14 | Health Services                    | 46        | E-2  | "Residence Hall, Cedritos"    | 58  | B-5  | "Student: B (H-13), D (E-9), E (C-12), F                        | 1_10 (C_9) I3      | 1.18 /F-    |
| and Incubation                                   | 220C          |      | Interim Design Center              | 89        | C-12 | "Residence Hall, Encinitas"   | 20  | B-6  | 1), K (J-10), M (F-1), N (G-10), P (G                           | i-12). R (B-1)"    | , 10 (L     |
| Child Care Center                                | 116           | F-9  | l Poly High School                 | 128       | J-10 | "Residence Hall, Montecito"   | 21  | B-7  | "Faculty/Staff: A (C-3), C (D-8), G (G-8), J1-2 (E-1), N (F-9)" |                    |             |
| Chilled Water Center Plant                       | 193           | F-1  | Kellogg Field                      |           | H-12 | •                             | 57  |      | Kellogg West: L (G-5)                                           | ,, 0 . 2 (2 . ,, . |             |
| Classroom/Laboratory/                            | 98            | D-7  | Kellogg House Pomona               | 112       | B-3  | "Residence Hall, Palmitas"    |     | C-5  | *former University Union                                        |                    |             |
| Administration                                   |               |      |                                    |           | _ 0  | Residence Suites              | 60  | G-10 | Torritor Orniversity Ornor                                      |                    |             |