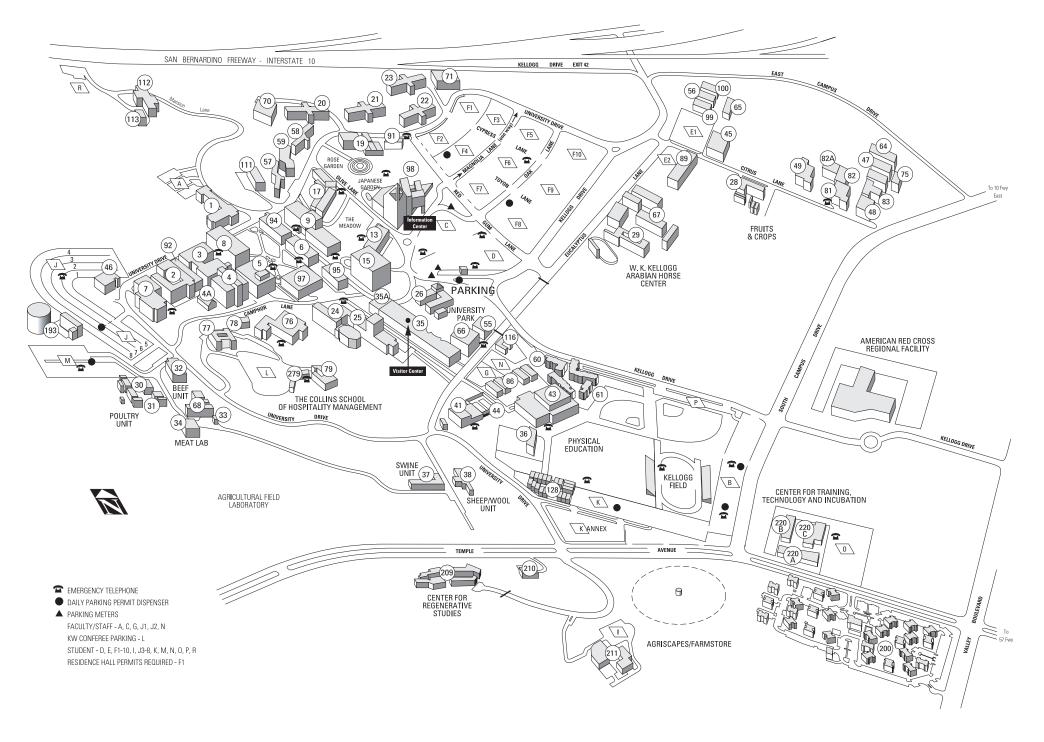

## ALPHABETICAL LISTING

| BUILDING                                               | Num         | Locator     | BUILDING                                   | Num         | Locator     |  |  |  |
|--------------------------------------------------------|-------------|-------------|--------------------------------------------|-------------|-------------|--|--|--|
| Agricultural Engineering                               | 45          | C-3         |                                            | Nulli       | H-12        |  |  |  |
| Agricultural Engineering                               | 45<br>47    | C-15        | Kellogg Field                              |             | п-12<br>В-3 |  |  |  |
| Tractor Shop                                           | 47          | 33          |                                            | 112<br>43   | G-10        |  |  |  |
| Agriculture Unit                                       | 30          | G-3         | Kellogg Gymnasium<br>Kellogg West Addition | 43<br>78    | G-10<br>F-4 |  |  |  |
| S .                                                    | 30<br>211   |             |                                            | 76<br>76    | F-4<br>F-5  |  |  |  |
| Agriscapes/Farm Store Art Department/Engineering Annex | 13          | L-11<br>D-7 |                                            |             | F-3<br>F-4  |  |  |  |
|                                                        | 83          | D-7<br>D-15 | Kellogg West Main Lodge                    |             | F-4<br>E-3  |  |  |  |
| Auto Shop                                              | 83<br>4     | D-15<br>E-4 | Laboratory Facility                        |             | C-5         |  |  |  |
| Biotechnology Building                                 | 4<br>4A     | E-4<br>E-4  | La Cienega Center                          |             | С-5<br>K-9  |  |  |  |
| BioTrek Learning Center<br>Bronco Bookstore            |             |             | LandLab Information Center                 | 210         | K-9<br>E-6  |  |  |  |
| Beef Unit/Feed Shed                                    | 66<br>32    | F-8<br>G-3  | Library                                    | 15<br>13ABC |             |  |  |  |
|                                                        |             |             | Learning Resource Center                   |             |             |  |  |  |
| Building One                                           | 1           | D-4         | Los Olivos Commons                         | 70          | B-5         |  |  |  |
| Campus Center                                          | 97          | E-5         | Manor House                                | 111         | C-4<br>G-3  |  |  |  |
| Carpenter Shop                                         | 82A         | C-14        | Meat Laboratory                            | 34          |             |  |  |  |
| Center for Regenerative Studies                        | 209         | K-9         | Music                                      | 24          | F-6         |  |  |  |
| Center for Training, Technology                        | 220A,220B   | J-14        | Ornamental Horticulture Unit               | 19          | C-6         |  |  |  |
| and Incubation                                         | 220C        | J-14        | Police and Parking Services                | 91          | C-7         |  |  |  |
| Child Care Center                                      | 116         | F-9         | Pesticide Building                         | 65          | B-13        |  |  |  |
| Chilled Water Center Plant                             | 193         | F-1         | Poultry Unit/Poultry Houses                | 31          | G-3         |  |  |  |
| Classroom/Laboratory/                                  | 98          | D-7         | Procurement/Receiving                      | 75          | C-16        |  |  |  |
| Administration                                         | _           |             | Recreation/Maintenance                     | 71          | B-8         |  |  |  |
| College of Agriculture                                 | 2           | E-3         | Residence Hall, Alamitos                   | 22          | B-7         |  |  |  |
| College of Business Administration                     | 6           | D-5         | Residence Hall, Aliso                      | 23          | B-7         |  |  |  |
| College of Engineering                                 | 9           | D-5         | Residence Hall, Cedritos                   | 58          | B-5         |  |  |  |
| 7College of Environmental Design                       | 7           | E-3         | Residence Hall, Encinitas                  | 20          | B-6         |  |  |  |
| College of Letters, Arts                               | 5           | E-5         | Residence Hall, Montecito                  | 21          | B-7         |  |  |  |
| & Social Sciences                                      |             |             | Residence Hall, Palmitas                   | 57          | C-5         |  |  |  |
| College of Science                                     | 8           | D-4         | Residence Suites                           | 60          | G-10        |  |  |  |
| Collins School of Hospitality                          | 79, 79A,79B | G-6         | Residence Suites                           | 61          | G-10        |  |  |  |
| Management                                             |             |             | Rose Float Laboratory                      | 64          | C-15        |  |  |  |
| Cultural Centers                                       | 95          | E-6         | Science Laboratory                         | 3           | E-4         |  |  |  |
| Custodial Offices                                      | 48          | D-15        | Sheep/Wool Unit                            | 38          | H-8         |  |  |  |
| Darlene May Gymnasium                                  | 41          | G-8         | Storage Building                           | 56          | B-12        |  |  |  |
| Drama/Theatre                                          | 25          | F-6         | Storage Building                           | 99          | B-12        |  |  |  |
| Equine Research Facility                               | 67          | D-11        | Storage Building                           | 100         | B-12        |  |  |  |
| Engineering Laboratories                               | 17          | C-6         | Swimming Pool                              | 44          | G-9         |  |  |  |
| Facilities Management                                  | 81          | C-14        | Swine Unit/Shelters                        | 37          | H-7         |  |  |  |
| Facilities Management Warehouse                        | 82          | C-15        | Training Center                            | 49          | C-14        |  |  |  |
| Feedmill                                               | 33          | G-4         | Temporary Classrooms                       | 86          | G-9         |  |  |  |
| Foundation Administration Offices                      | 55          | C-13        | Union Plaza                                | 26          | E-7         |  |  |  |
| Fruit/Crops Unit                                       | 28          | F-8         | University Office Building                 | 94          | D-5         |  |  |  |
| Guest House                                            | 113         | B-3         | *Bronco Student Center                     | 35          | F-7         |  |  |  |
| Handball Courts                                        | 36          | H-9         | University Village                         | 200         | L-15        |  |  |  |
| Health Services                                        | 46          | E-2         | W.K. Kellogg Arabian                       | 29          | D-11        |  |  |  |
| Interim Design Center                                  | 89          | C-12        | Horse Center                               |             |             |  |  |  |
| I Poly High School                                     | 128         | J-10        | W. Keith and Janet Kellogg                 | 35A         | E-7         |  |  |  |
| University Art Gallery <b>BUILDING N um</b>            |             |             |                                            |             |             |  |  |  |

## **NUMERICAL LISTING**

| NUMERICAL LISTING |                                       |         |             |                                 |         |  |  |  |  |
|-------------------|---------------------------------------|---------|-------------|---------------------------------|---------|--|--|--|--|
| Num               | BUILDING                              | Locator | 57 Resi     | dence Hall, Palmitas            | C-5     |  |  |  |  |
| 1                 | Building One                          | D-4     | Num         | BUILDING                        | Locator |  |  |  |  |
| 2                 | College of Agriculture                | E-3     | 58          | Residence Hall, Cedritos        | B-5     |  |  |  |  |
| 3                 | Science Laboratory                    | E-4     | 59          | La Cienega Center               | C-5     |  |  |  |  |
| 4                 | Biotechnology Building                | E-4     | 60          | Residence Suites                | G-10    |  |  |  |  |
| 4A                | BioTrek Learning Center               | E-4     | 61          | Residence Suites                | G-10    |  |  |  |  |
| 5                 | College of Letters, Arts              | E-5     | 64          | Rose Float Laboratory           | C-15    |  |  |  |  |
|                   | & Social Sciences                     |         | 65          | Pesticide Building              | B-13    |  |  |  |  |
| 6                 | College of Business Administration    | D-5     | 66          | Bronco Bookstore                | F-8     |  |  |  |  |
| 7                 | College of Environmental Design       | E-3     | 67          | Equine Research Facility        | D-11    |  |  |  |  |
| 8                 | College of Science                    | D-4     | 70          | Los Olivos Commons              | B-5     |  |  |  |  |
| 9                 | College of Engineering                | D-5     | 71          | Recreation/Maintenance          | B-8     |  |  |  |  |
| 13                | Art Department/Engineering Annex      | E-6     | 75          | Procurement/Receiving           | C16     |  |  |  |  |
| 13                | LRC; ASI Tutoring; McNair Scholars    | D-7     | 76          | Kellogg West Education/Dining   | F-5     |  |  |  |  |
| 15                | Library                               | D-7     | 77          | Kellogg West Main Lodge         | F-4     |  |  |  |  |
| 17                | Engineering Laboratories              | E-6     | 78          | Kellogg West Addition           | F-4     |  |  |  |  |
| 19                | Ornamental Horticulture Unit          | C-6     | 79, 79A,79B | Collins School of Hospitality   | G-6     |  |  |  |  |
| 20                | Residence Hall, Encinitas             | C-6     |             | Management                      |         |  |  |  |  |
| 21                | Residence Hall, Montecito             | B-6     | 81          | Facilities Management           | C-14    |  |  |  |  |
| 22                | Residence Hall, Alamitos              | B-7     | 82          | Facilities Management           | C-15    |  |  |  |  |
| 23                | Residence Hall, Aliso                 | B-7     |             | Warehouse                       |         |  |  |  |  |
| 24                | Music                                 | F-6     | 82A         | Carpenter Shop                  | C-14    |  |  |  |  |
| 25                | Drama/Theatre                         | F-6     | 93          | Auto Shop                       | C-15    |  |  |  |  |
| 26                | Union Plaza                           | F-7     | 86          | Temporary Classrooms            | G-9     |  |  |  |  |
| 28                | Fruit/Crops Unit                      | E-7     | 89          | Interim Design Center           | C-12    |  |  |  |  |
| 29                | W.K. Kellogg Arabian Horse Center     | D-11    | 91          | Police and Parking Services     | C-7     |  |  |  |  |
| 30                | Agriculture Unit                      | G-3     | 92          | Laboratory Facility             | E-3     |  |  |  |  |
| 31                | Poultry Unit/Poultry Houses           | G-3     | 94          | University Office Building      | D-5     |  |  |  |  |
| 32                | Beef Unit/Feed Shed                   | G-3     | 95          | Cultural Centers                | E-6     |  |  |  |  |
| 33                | Feedmill                              | G-4     | 97          | Campus Center                   | E-5     |  |  |  |  |
| 34                | Meat Laboratory                       | G-3     | 98          | Classroom/Laboratory/           | D-7     |  |  |  |  |
| 35                | *Bronco Student Center                | F-7     |             | Administration                  |         |  |  |  |  |
| 35A               | W.Keith and Janet Kellogg             | E-7     | 99          | Storage Building                | B-12    |  |  |  |  |
|                   | University Art Gallery                |         | 100         | Storage Building                | B-12    |  |  |  |  |
| 36                | Handball Courts                       | H-9     | 111         | Manor House                     | C-4     |  |  |  |  |
| 37                | Swine Unit/Shelters                   | H-7     | 112         | Kellogg House Pomona            | B-3     |  |  |  |  |
| 38                | Sheep/Wool Unit                       | H-8     | 113         | Guest House                     | B-3     |  |  |  |  |
| 41                | Darlene May Gymnasium                 | G-8     | 116         | Child Care Center               | F-9     |  |  |  |  |
| 43                | Kellogg Gymnasium                     | G-10    | 128         | I Poly High School              | J10     |  |  |  |  |
| 44                | Swimming Pool                         | G-9     | 193         | Chilled Water Center Plant      | F-1     |  |  |  |  |
| 45                | Agricultural Engineering              | C-3     | 200         | University Village              | L-15    |  |  |  |  |
| 46                | Health Services                       | E-2     | 209         | Center for Regenerative Studies | K-9     |  |  |  |  |
| 47                | Agricultural Engineering Tractor Shop | C-15    | 210         | LandLab Information Center      | K-9     |  |  |  |  |
| 48                | Custodial Offices                     | D-15    | 210         | Agriscapes/Farm Store           | L-11    |  |  |  |  |
| 49                | Training Center                       | C-14    | 220A, 220B  | Center for Training, Technology | J-14    |  |  |  |  |
| 55                | Foundation Administration Offices     | F-8     | 220A, 220D  | and Incubation                  | J-14    |  |  |  |  |
| 56                | Storage Building                      | B-12    |             | ogg Field                       | H-12    |  |  |  |  |
| 00                | oto. ago Dananig                      | - 12    | Kent        | -33                             |         |  |  |  |  |

Parking Lots: Visitor: D (E-8)

Students: B (H-13), D (E-9), E (C-12), F1-10 (C-9), J3-8 (E-1), K (J-10), M (F-1), N (F-9), P (G-12), R (B-1)

Faculty/Staff: A (C-3), C (D-8), G (G-8), J1-2 (E-1), N (F-9)

Kellogg West: L (G-5)

Updated: 9/05

## **CALIFORNIA STATE POLYTECHNIC UNIVERSITY, POMONA**

MAIN CAMPUS