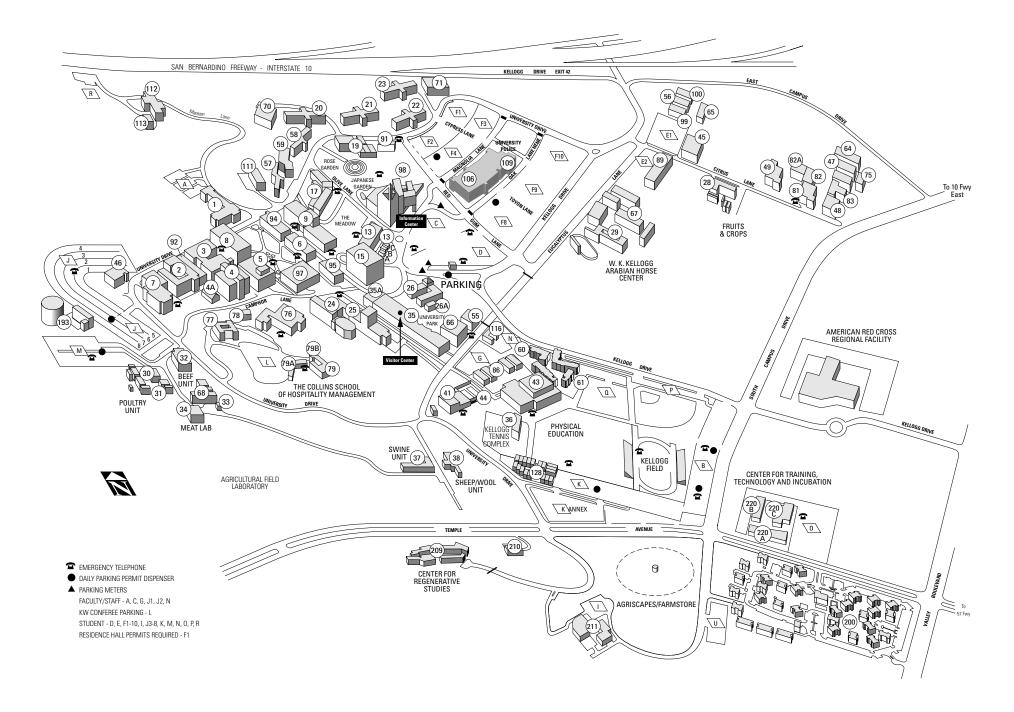

## ALPHABETICAL LISTING

| BUILDING                           | Num         | Locator            |                                   |       |         |
|------------------------------------|-------------|--------------------|-----------------------------------|-------|---------|
| Agricultural Engineering           | 45          | C-3                | BUILDING                          | Num   | Locator |
| Agricultural Engineering           | 47          | C-15 Kellogg Field |                                   |       | H-12    |
| Tractor Shop                       |             |                    | Kellogg House Pomona              |       | B-3     |
| Agriculture Unit                   | 30          | G-3                | Kellogg Gymnasium                 |       | G-10    |
| Agriscapes/Farm Store              | 211         | L-11               | 11 Kellogg West Addition          |       | F-4     |
| Art Department/Engineering Annex   | 13          | D-7                | 0-7 Kellogg West Education/Dining |       | F-5     |
| Auto Shop                          | 83          | D-15               | 5 Kellogg West Main Lodge         |       | F-4     |
| Biotechnology Building             | 4           | E-4                |                                   |       | E-3     |
| BioTrek Learning Center            | 4A          | E-4                | La Cienega Center                 |       | C-5     |
| Bronco Bookstore                   | 66          | F-8                | LandLab Information Center        | 210   | K-9     |
| Beef Unit/Feed Shed                | 32          | G-3                | Library                           | 15    | E-6     |
| Building One                       | 1           | D-4                | Learning Resource Center          | 13ABC | D-7     |
| Campus Center                      | 97          | E-5                | Los Olivos Commons                | 70    | B-5     |
| Carpenter Shop                     | 82A         | C-14               | Manor House                       | 111   | C-4     |
| Center for Regenerative Studies    | 209         | K-9                | Meat Laboratory                   | 34    | G-3     |
| Center for Training, Technology    | 220A,220B   | J-14               | Music                             | 24    | F-6     |
| and Incubation                     | 220C        | J-14               | Ornamental Horticulture Unit      | 19    | C-6     |
| Child Care Center                  | 116         | F-9                | Police and Parking Services       | 109   | C-9     |
| Chilled Water Center Plant         | 193         | F-1                | Pesticide Building                | 65    | B-13    |
| Classroom/Laboratory/              | 98          | D-7                | Poultry Unit/Poultry Houses       | 31    | G-3     |
| Administration                     |             |                    | Procurement/Receiving             | 75    | C-16    |
| College of Agriculture             | 2           | E-3                | Recreation/Maintenance            | 71    | B-8     |
| College of Business Administration | 6           | D-5                | Residence Hall, Alamitos          | 22    | B-7     |
| College of Engineering             | 9           | D-5                | Residence Hall, Aliso             | 23    | B-7     |
| College of Environmental Design    | 7           | E-3                | Residence Hall, Cedritos          | 58    | B-5     |
| College of Letters, Arts           | 5           | E-5                | Residence Hall, Encinitas         | 20    | B-6     |
| & Social Sciences                  |             |                    | Residence Hall, Montecito         | 21    | B-7     |
| College of Science                 | 8           | D-4                | Residence Hall, Palmitas          | 57    | C-5     |
| Collins School of Hospitality      | 79, 79A,79B | G-6                | Residence Suites                  | 60    | G-10    |
| Management                         |             |                    | Residence Suites                  | 61    | G-10    |
| Cultural Centers                   | 95          | E-6                | Rose Float Laboratory             | 64    | C-15    |
| Custodial Offices                  | 48          | D-15               | Science Laboratory                | 3     | E-4     |
| Darlene May Gymnasium              | 41          | G-8                | Sheep/Wool Unit                   | 38    | H-8     |
| Drama/Theatre                      | 25          | F-6                | Storage Building                  | 56    | B-12    |
| English Language Institute         | 86          | G-9                | Storage Building                  | 99    | B-12    |
| Engineering Laboratories           | 17          | C-6                | Storage Building                  | 100   | B-12    |
| Equine Research Facility           | 67          | D-11               | Swimming Pool                     | 44    | G-9     |
| Facilities Management              | 81          | C-14               | Swine Unit/Shelters               | 37    | H-7     |
| Facilities Management Warehouse    | 82          | C-15               | Training Center                   | 49    | C-14    |
| Feedmill                           | 33          | G-4                | Union Plaza                       | 26    | E-7     |
| Foundation Administration Offices  | 55          | C-13               | University Office Building        | 94    | D-5     |
| Fruit/Crops Unit                   | 28          | F-8                | *Bronco Student Center            | 35    | F-7     |
| Guest House                        | 113         | B-3                | University Village                | 200   | L-15    |
| Handball Courts                    | 36          | H-9                | W.K. Kellogg Arabian              | 29    | D-11    |
| Health Services                    | 46          | E-2                | Horse Center                      |       | _       |
| Interim Design Center              | 89          | C-12               | W. Keith and Janet Kellogg        | 35A   | E-7     |
| I Poly High School                 | 128         | J-10               | University Art Gallery            |       |         |

## Parking Lots:

Visitor: D (E-8)

Students: B (H-13), D (E-9), E (C-12), F1-10 (C-9), J3-8 (E-1), K (J-10), M (F-1), N (F-9), P (G-12), R (B-1)

## **NUMERICAL LISTING**

| NUMERICAL LISTING |                                       |         |             |                                 |         |  |  |  |  |  |
|-------------------|---------------------------------------|---------|-------------|---------------------------------|---------|--|--|--|--|--|
| Num               | BUILDING                              | Locator | Num         | BUILDING                        | Locator |  |  |  |  |  |
| 1                 | Building One                          | D-4     | 58          | Residence Hall, Cedritos        | B-5     |  |  |  |  |  |
| 2                 | College of Agriculture                | E-3     | 59          | La Cienega Center               | C-5     |  |  |  |  |  |
| 3                 | Science Laboratory                    | E-4     | 60          | Residence Suites                | G-10    |  |  |  |  |  |
| 4                 | Biotechnology Building                | E-4     | 61          | Residence Suites                | G-10    |  |  |  |  |  |
| 4A                | BioTrek Learning Center               | E-4     | 64          | Rose Float Laboratory           | C-15    |  |  |  |  |  |
| 5                 | College of Letters, Arts              | E-5     | 65          | Pesticide Building              | B-13    |  |  |  |  |  |
|                   | & Social Sciences                     |         | 66          | Bronco Bookstore                | F-8     |  |  |  |  |  |
| 6                 | College of Business Administration    | D-5     | 67          | Equine Research Facility        | D-11    |  |  |  |  |  |
| 7                 | College of Environmental Design       | E-3     | 70          | Los Olivos Commons              | B-5     |  |  |  |  |  |
| 8                 | College of Science                    | D-4     | 71          | Recreation/Maintenance          | B-8     |  |  |  |  |  |
| 9                 | College of Engineering                | D-5     | 75          | Procurement/Receiving           | C16     |  |  |  |  |  |
| 13                | Art Department/Engineering Annex      | E-6     | 76          | Kellogg West Education/Dining   | F-5     |  |  |  |  |  |
| 13                | LRC; ASI Tutoring; McNair Scholars    | D-7     | 77          | Kellogg West Main Lodge         | F-4     |  |  |  |  |  |
| 15                | Library                               | D-7     | 78          | Kellogg West Addition           | F-4     |  |  |  |  |  |
| 17                | Engineering Laboratories              | E-6     | 79, 79A,79B | Collins School of Hospitality   | G-6     |  |  |  |  |  |
| 19                | Ornamental Horticulture Unit          | C-6     |             | Management                      |         |  |  |  |  |  |
| 20                | Residence Hall, Encinitas             | C-6     | 81          | Facilities Management           | C-14    |  |  |  |  |  |
| 21                | Residence Hall, Montecito             | B-6     | 82          | Facilities Management           | C-15    |  |  |  |  |  |
| 22                | Residence Hall, Alamitos              | B-7     |             | Warehouse                       |         |  |  |  |  |  |
| 23                | Residence Hall, Aliso                 | B-7     | 82A         | Carpenter Shop                  | C-14    |  |  |  |  |  |
| 24                | Music                                 | F-6     | 93          | Auto Shop                       | C-15    |  |  |  |  |  |
| 25                | Drama/Theatre                         | F-6     | 86          | English Language Institute      | G-9     |  |  |  |  |  |
| 26                | Union Plaza                           | F-7     | 89          | Interim Design Center           | C-12    |  |  |  |  |  |
| 28                | Fruit/Crops Unit                      | E-7     | 109         | Police and Parking Services     | C-9     |  |  |  |  |  |
| 29                | W.K. Kellogg Arabian Horse Center     | D-11    | 92          | Laboratory Facility             | E-3     |  |  |  |  |  |
| 30                | Agriculture Unit                      | G-3     | 94          | University Office Building      | D-5     |  |  |  |  |  |
| 31                | Poultry Unit/Poultry Houses           | G-3     | 95          | Cultural Centers                | E-6     |  |  |  |  |  |
| 32                | Beef Unit/Feed Shed                   | G-3     | 97          | Campus Center                   | E-5     |  |  |  |  |  |
| 33                | Feedmill                              | G-4     | 98          | Classroom/Laboratory/           | D-7     |  |  |  |  |  |
| 34                | Meat Laboratory                       | G-3     |             | Administration                  | _       |  |  |  |  |  |
| 35                | *Bronco Student Center                | F-7     | 99          | Storage Building                | B-12    |  |  |  |  |  |
| 35A               | W.Keith and Janet Kellogg             | E-7     | 100         | Storage Building                | B-12    |  |  |  |  |  |
|                   | University Art Gallery                |         | 111         | Manor House                     | C-4     |  |  |  |  |  |
| 36                | Handball Courts/Tennis Complex        | H-9     | 112         | Kellogg House Pomona            | B-3     |  |  |  |  |  |
| 37                | Swine Unit/Shelters                   | H-7     | 113         | Guest House                     | B-3     |  |  |  |  |  |
| 38                | Sheep/Wool Unit                       | H-8     | 116         | Child Care Center               | F-9     |  |  |  |  |  |
| 41                | Darlene May Gymnasium                 | G-8     | 128         | I Poly High School              | J10     |  |  |  |  |  |
| 43                | Kellogg Gymnasium                     | G-10    | 193         | Chilled Water Center Plant      | F-1     |  |  |  |  |  |
| 44                | Swimming Pool                         | G-9     | 200         | University Village              | L-15    |  |  |  |  |  |
| 45                | Agricultural Engineering              | C-3     | 209         | Center for Regenerative Studies | K-9     |  |  |  |  |  |
| 46                | Health Services                       | E-2     | 210         | LandLab Information Center      | K-9     |  |  |  |  |  |
| 47                | Agricultural Engineering Tractor Shop | C-15    | 211         | Agriscapes/Farm Store           | L-11    |  |  |  |  |  |
| 48                | Custodial Offices                     | D-15    | 220A, 220B  | Center for Training, Technology | J-14    |  |  |  |  |  |
| 49                | Training Center                       | C-14    | 220C        | and Incubation                  | J-14    |  |  |  |  |  |
| 55<br>56          | Foundation Administration Offices     | F-8     | Kello       | ogg Field                       | H-12    |  |  |  |  |  |
| 56                | Storage Building                      | B-12    |             |                                 |         |  |  |  |  |  |
| 57                | Residence Hall, Palmitas              | C-5     |             |                                 |         |  |  |  |  |  |

Faculty/Staff: A (C-3), C (D-8), G (G-8), J1-2 (E-1), N (F-9) Kellogg West: L (G-5)

Updated: 05/07

## **CALIFORNIA STATE POLYTECHNIC UNIVERSITY, POMONA**

MAIN CAMPUS