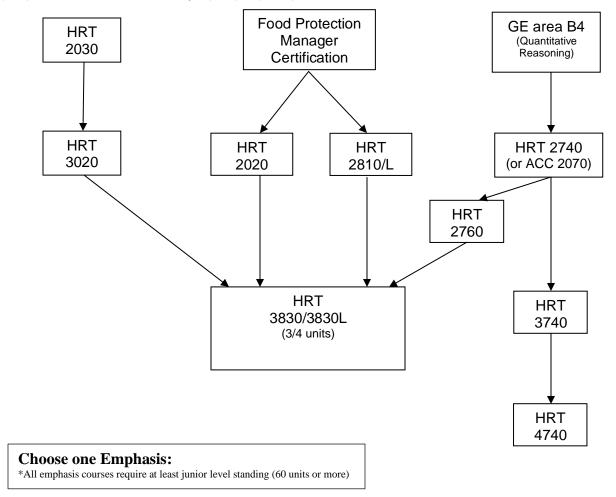

## **HRT Curriculum Planning Tool & Prerequisite Flow Chart**

(2022-2023 Curriculum)

\*Not all HRT courses with pre-requisites are listed. Please check course catalog for specific pre-requisite requirements

#### HRT 2810/2810L Prerequisite

HRT 3240/3240L

HRT 3250/3250L

HRT 3810/3810L

HRT 3830/3830L

HRT 4020

HRT 4020

(Pre-requisite:HRT 2810/L)

HRT 4870