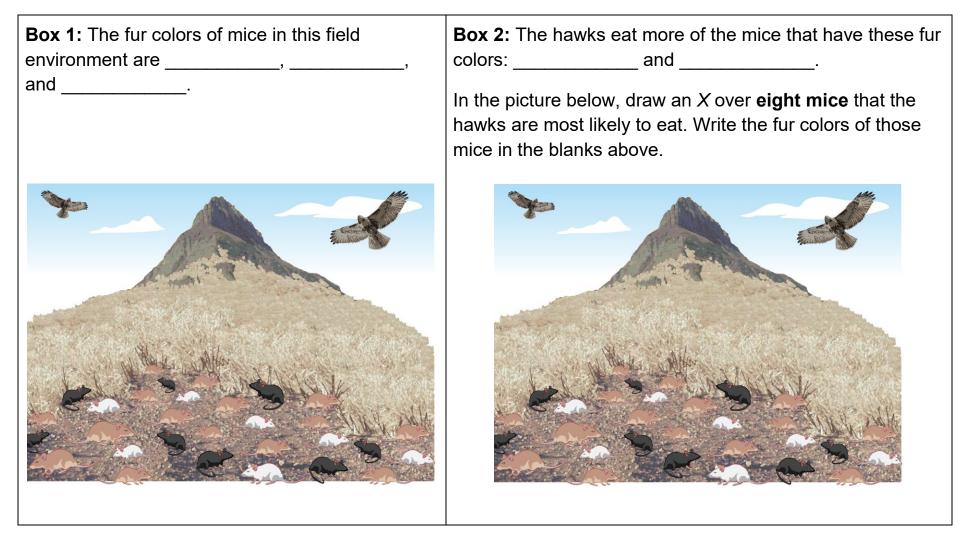

## **Cartoon Summary of Mice in a Field Environment**

| Box 3: Now, most of the mice that survived have<br>this fur color:<br>In the space below, draw two adult mice that<br>have this variation of fur color. (You may draw<br>two big circles if you can't draw mice.) | Box 4: When the two mice in box 3 have babies, the babies will have this fur color: So the next generation of mice will have fur. In the space below, draw four baby mice that have this variation of fur color. (You may draw four small circles if you can't draw baby mice.) |
|-------------------------------------------------------------------------------------------------------------------------------------------------------------------------------------------------------------------|---------------------------------------------------------------------------------------------------------------------------------------------------------------------------------------------------------------------------------------------------------------------------------|
|-------------------------------------------------------------------------------------------------------------------------------------------------------------------------------------------------------------------|---------------------------------------------------------------------------------------------------------------------------------------------------------------------------------------------------------------------------------------------------------------------------------|