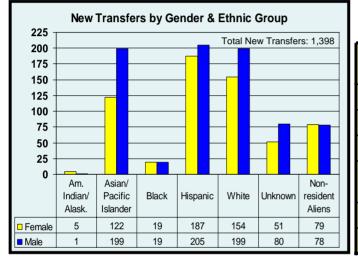

# **New Transfer Characteristics**

| TYPE OF SOURCE INSTITUTION        | Number of<br>Students |
|-----------------------------------|-----------------------|
| ССС                               | 1,214                 |
| CSU                               | 57                    |
| UC                                | 19                    |
| Independent<br>College/University | 29                    |
| Other state/country               | 79                    |
| Total                             | 1,398                 |

New Transfers by Type of Source

Institution