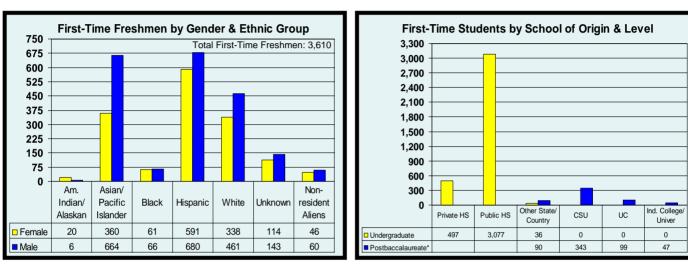

#### First-Time Freshmen Average GPA/SAT Profile

| COLLEGE                            | Number of<br>Students | Avg. HS GPA | Avg. SAT |
|------------------------------------|-----------------------|-------------|----------|
| Agriculture                        | 280                   | 3.37        | 986      |
| Business Administration            | 533                   | 3.17        | 1001     |
| Collins School of Hospitality Mgt. | 107                   | 3.25        | 997      |
| Education and Integrative Studies  | 81                    | 3.22        | 955      |
| Engineering                        | 994                   | 3.28        | 1052     |
| Environmental Design               | 236                   | 3.42        | 1058     |
| Letters, Arts & Social Sciences    | 512                   | 3.16        | 988      |
| Science                            | 392                   | 3.26        | 1056     |
| All University                     | 475                   | 3.12        | 998      |
| Total                              | 3,610                 | 3.24        | 1021     |

# **New Transfer Characteristics**

| TYPE OF SOURCE INSTITUTION        | Number of<br>Students |
|-----------------------------------|-----------------------|
| ССС                               | 1,214                 |
| CSU                               | 57                    |
| UC                                | 19                    |
| Independent<br>College/University | 29                    |
| Other state/country               | 79                    |
| Total                             | 1,398                 |

New Transfers by Type of Source

Institution