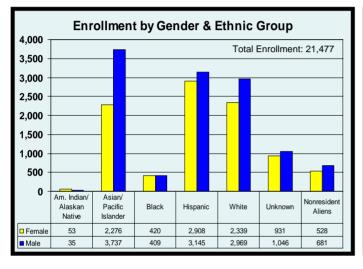

# **University Enrollments**

\* "Postbaccalaureate" includes master's and credential students, students seeking a second bachelor's degree, and other postbaccalaureates.

\*\* Full-time status for undergraduates is 12 or more units; for all other students, full-time is 8 or more units. SOURCE: IRAP Census File, Fall 2007; 3/24/2008 (Revised).