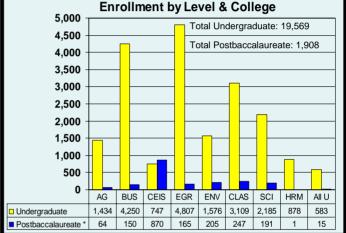

# **University Enrollments**

\* "Postbaccalaureate" includes master's and credential students, students seeking a second bachelor's degree, and other postbaccalaureates.

\*\* Full-time status for undergraduates is 12 or more units; for all other students, full-time is 8 or more units. SOURCE: IRAP Census File, Fall 2007; 3/24/2008 (Revised).