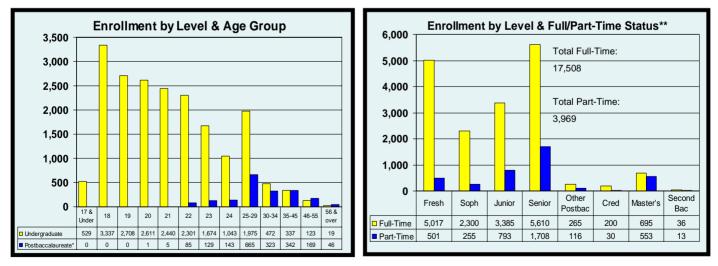

# **University Enrollments**

\* "Postbaccalaureate" includes master's and credential students, students seeking a second bachelor's degree, and other postbaccalaureates.

\*\* Full-time status for undergraduates is 12 or more units; for all other students, full-time is 8 or more units. SOURCE: IRAP Census File, Fall 2007; 3/24/2008 (Revised).