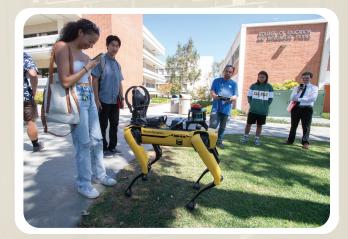

#### Intelligent Robotics Lab

Multi-robot systems, unmanned systems, machine learning & educational robotics.