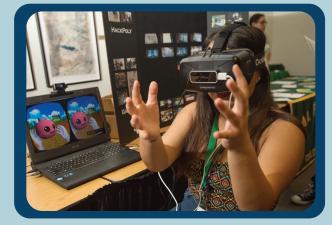

### **CALSys Lab**

Cyber adaptive learning systems lab. Studying emerging cyber threats.

**CPP VR Lab** Building virtual/augmented Reality applications.