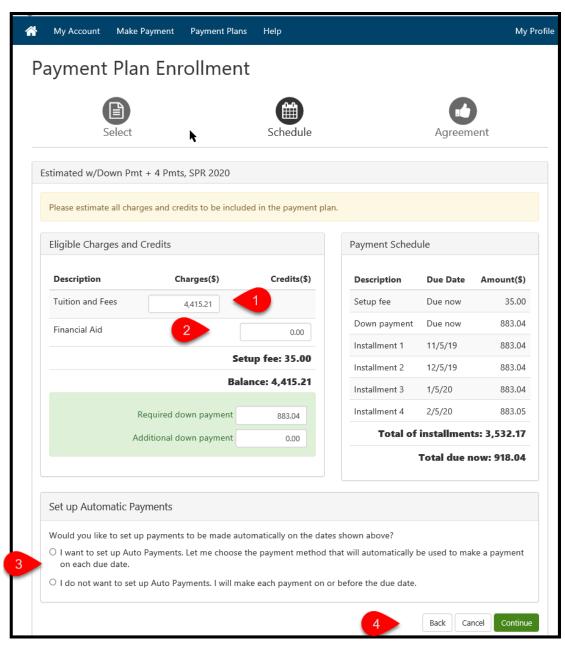

Please go to the next page....

- 6. Enter your eligible charges and credits.
  - 1. Enter your estimated Tuition and Fees. You can calculated it by going to SACS (https://www.cpp.edu/student-accounting/)
  - 2. Enter your estimated anticipated aid, if applicable
  - 3. Select your payment option. You can choose from an automatic payment from your bank. Or single manual payments
  - 4. Click "Continue"

**NOTE**: Your plan will be re-calculated once charges are posted to your account. Financial aid credit will be updated to reflect your approved anticipated aid. If not anticipated aid is present at the time of the re-calculation, your plan will be chance to cover all charges without the anticipated aid.