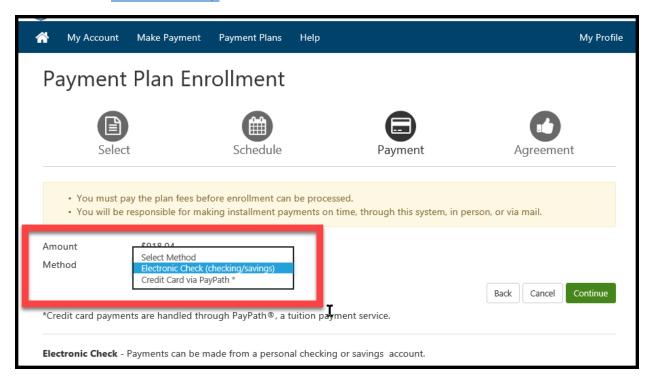

- 7. Read the "Payment Plan Agreement", and agree to continue
- 8. Select you method of payment, credit card or electronic check. And select "Continue"

**NOTE:** Credit/Debit cards have a 2.75% service fee. Electronic checks don't have service fees, and they can be from a checking or savings account. For instructions on e-Checks, please visit <a href="https://www.cpp.edu/student-accounting/payment-options/faq-cashnet.shtml#Q6">https://www.cpp.edu/student-accounting/payment-options/faq-cashnet.shtml#Q6</a>