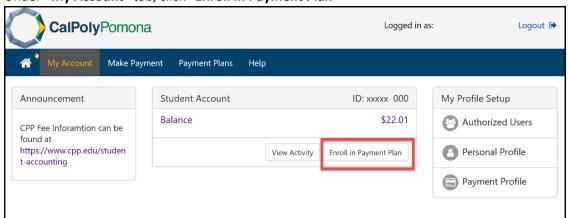

Enroll in a

Payment Plan

2. Login to Cal Poly Pomona with your ID and Password

3. Under "My Account" tab, click "Enroll in Payment Plan"

4. Select the term, and click "Select"

5. Select the "Estimated" plan if you don't have charges in your account. You can select "Real time" if you already have your tuition posted in your account.