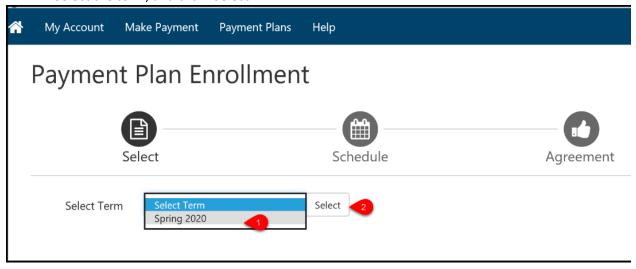

Enroll in a

Payment Plan

2. Login to Cal Poly Pomona with your ID and Password

3. Under "My Account" tab, click "Enroll in Payment Plan"

4. Select the term, and click "Select"

5. Select the "Estimated" plan if you don't have charges in your account. You can select "Real time" if you already have your tuition posted in your account.