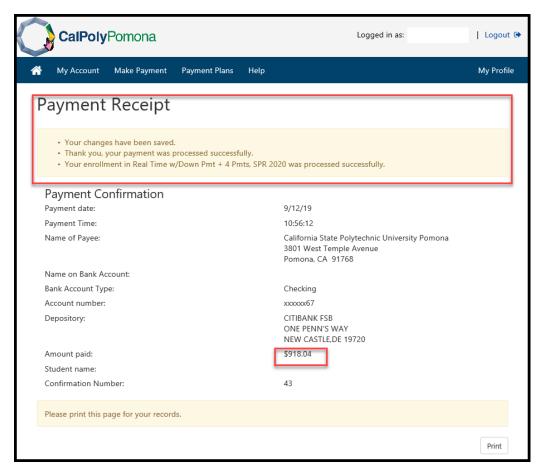

9. Read the Payment Agreement, and agree to continue with the payment

10. You will receive a payment receipt. And the payment will show on your Bronco account in a few minutes