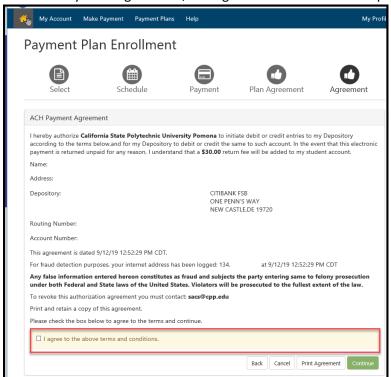

- 7. Read the "Payment Plan Agreement", and agree to continue
- 8. Select you method of payment, credit card or electronic check. And select "Continue"

**NOTE:** Credit/Debit cards have a 2.75% service fee. Electronic checks don't have service fees, and they can be from a checking or savings account. For instructions on e-Checks, please visit <a href="https://www.cpp.edu/student-accounting/payment-options/faq-cashnet.shtml#Q6">https://www.cpp.edu/student-accounting/payment-options/faq-cashnet.shtml#Q6</a>

9. Read the Payment Agreement, and agree to continue with the payment

10. You will receive a payment receipt. And the payment will show on your Bronco account in a few minutes