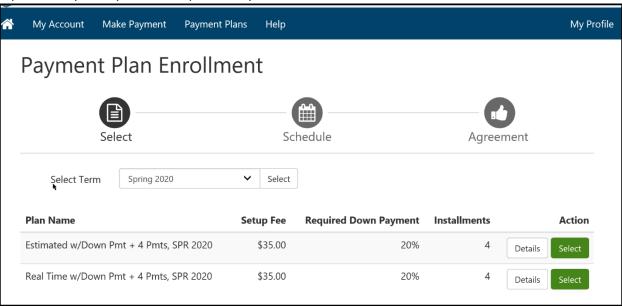

Enroll in a

Payment Plan

2. Login to Cal Poly Pomona with your ID and Password

3. Under "My Account" tab, click "Enroll in Payment Plan"

4. Select the term, and click "Select"

5. Select the "Estimated" plan if you don't have charges in your account. You can select "Real time" if you already have your tuition posted in your account.

Please go to the next page....

- 6. Enter your eligible charges and credits.
  - 1. Enter your estimated Tuition and Fees. You can calculated it by going to SACS (https://www.cpp.edu/student-accounting/)
  - 2. Enter your estimated anticipated aid, if applicable
  - 3. Select your payment option. You can choose from an automatic payment from your bank. Or single manual payments
  - 4. Click "Continue"