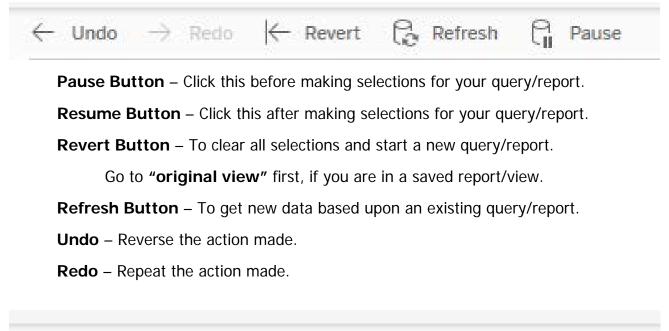

### Tips and Tricks

Viewing Options – Select saved reports/views, save defaults, & go back to original view.

**Share** – Share reports/views with colleagues.

Download – Download "Raw" Data, selected dashboard into Excel (not formatted), & a PDF.

Full Screen – View, just the dashboards in the full screen option.

Select "Make This My Start Page" once you have a chosen a page that you will most likely reference the most.