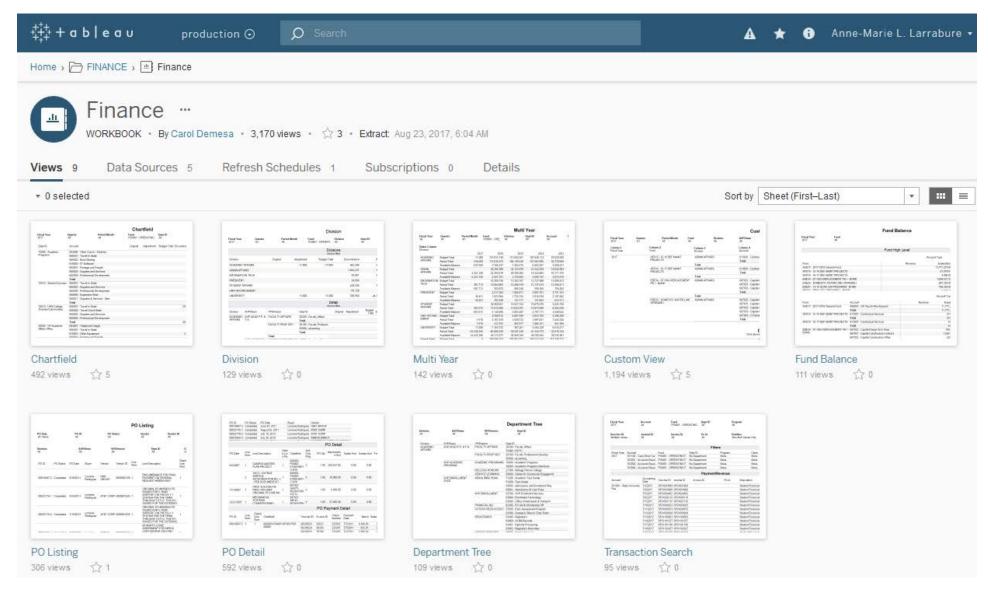

|

#### Select "Custom View" Tab



#### Custom View Tab

| niesv / Fi      | IANCE > 😐 Fina                                     | nce 🔉 🗔 🕻              | Custom View 🚽   | 7                      |                |                             |                                    |                                                |                     |              |            |                         |             |                     |                     |                        |
|-----------------|----------------------------------------------------|------------------------|-----------------|------------------------|----------------|-----------------------------|------------------------------------|------------------------------------------------|---------------------|--------------|------------|--------------------