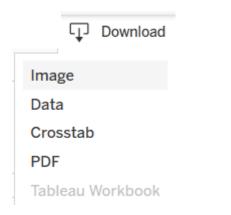

#### **Download**

Allows users to download visuals in various formats such as image, in notepad, Excel (crosstab), or PDF. Download options may vary depending on view.