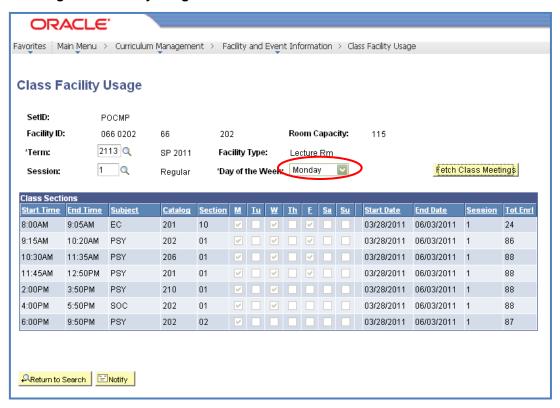

The Class Facility Usage page allows you to view all classes scheduled in a specified facility ID, during an individual day and quarter.

### Step 1 Required Fields:

- Term
- Session
- Day of the Week

Perform a search for each day that your class meets. (e.g. If your class meets on Monday and Wednesday, you must select these days individually from the drop-down menu and click to view Class Facility Usage for that **Day of the Week**. Since there are classes that meet only once a week, performing a search for Monday will not give you results for classes scheduled on Wednesday.)