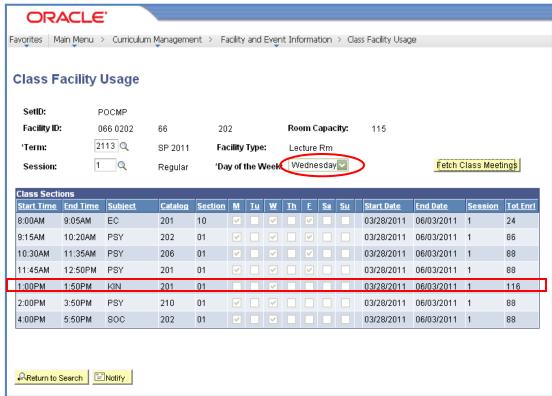

#### 5.0 Viewing Class Facility Usage

KIN 201-01 is only offered on Wednesdays from 1:00pm to 1:50pm.