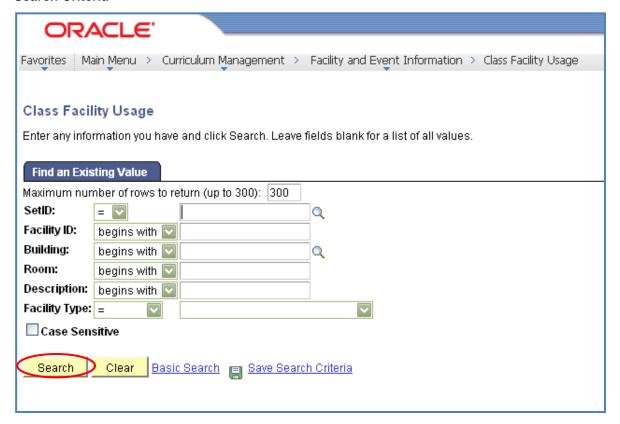

#### 3.0 Search Criteria

### Step 1 Required Fields:

- SetID (Academic Institution POCMP)
- Facility ID

You must have a Facility ID to determine *Class Facility Usage*. If a Facility ID is not known, enter a Building Number in the *Building* field. Performing a search on a building number will provide a listing of all facilities in that building.