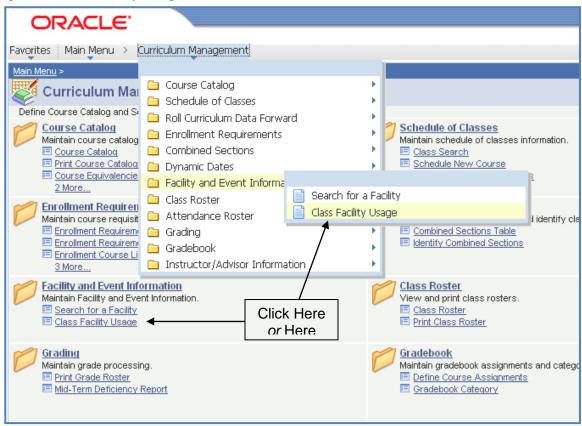

The Class Facility Usage page allows you to view all classes scheduled in a specified facility ID, during an individual day and quarter.

#### 1.0 PeopleSoft Production Logon

Navigate to https://cms.csupomona.edu/psp/HPOMPRD/?cmd=login&languageCd=ENG as shown below.



# 2.0 Navigate to Class Facility Usage



#### 3.0 Search Criteria



### Step 1 Required Fields:

- SetID (Academic Institution POCMP)
- Facility ID

You must have a Facility ID to determine *Class Facility Usage*. If a Facility ID is not known, enter a Building Number in the *Building* field. Performing a search on a building number will provide a listing of all facilities in that building.

#### 4.0 Determining Class Facility Usage



### Step 1 Required Fields:

- Term
- Session
- Day of the Week

Perform a search for each day that your class meets. (e.g. If your class meets on Monday and Wednesday, you must select these days individually from the drop-down menu and click to view Class Facility Usage for that **Day of the Week**. Since there are classes that meet only once a week, performing a search for Monday will not give