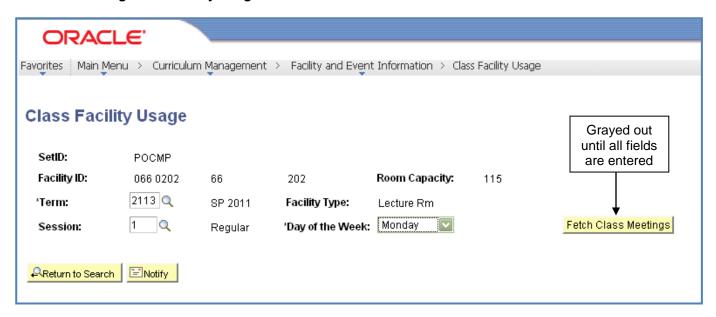

#### 4.0 Determining Class Facility Usage

### Step 1 Required Fields:

- Term
- Session
- Day of the Week

Perform a search for each day that your class meets. (e.g. If your class meets on Monday and Wednesday, you must select these days individually from the drop-down menu and click to view Class Facility Usage for that **Day of the Week**. Since there are classes that meet only once a week, performing a search for Monday will not give you results for classes scheduled on Wednesday.)