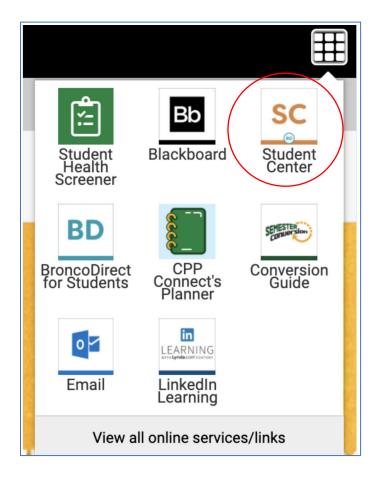

## Step 2

Click on the waffle menu in the upper righthand corner, and click on the Student Center link

| 🏝 New Students               | ^ |
|------------------------------|---|
| My Application Status        |   |
| My To Do List                |   |
| My Financial Aid             |   |
| My Enrollment<br>Appointment |   |
| My Communications            |   |
| My Holds                     |   |
| My Test Summary              |   |
| My Transfer Credit           |   |
| Apply for Housing            |   |
| Register for Orientatio      | n |