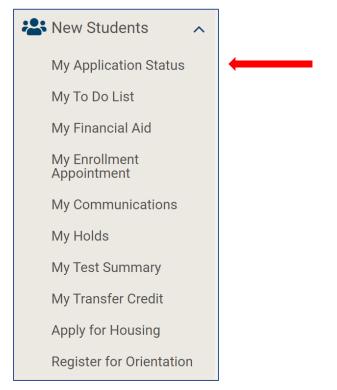

## Step 1

| Application Status              |                    |                 |                                |                    |                       |                     |                   |
|---------------------------------|--------------------|-----------------|--------------------------------|--------------------|-----------------------|---------------------|-------------------|
| ACADEMIC<br>INSTITUTION         | TERM               | ACADEMIC CAREER | PROGRAM                        | PLAN               | APPLICATION<br>NUMBER | APPLICATION<br>DATE | STATUS            |
| Cal Poly Pomona                 | Fall Semester 2020 | Undergraduate   | Undergraduate<br>Baccalaureate | Liberal<br>Studies |                       | 05/10/2020          | Provisional Admit |
| No items required at this time. |                    |                 |                                |                    |                       |                     |                   |
| No items required at this time. |                    |                 |                                |                    |                       |                     |                   |