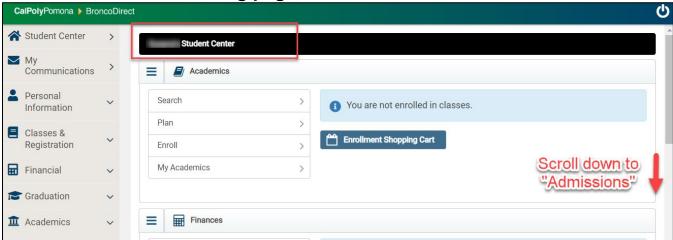

### Step 3

On the Student Center landing page, scroll down to the "Admissions" section

**Select "Complete Welcome Back Form"** 