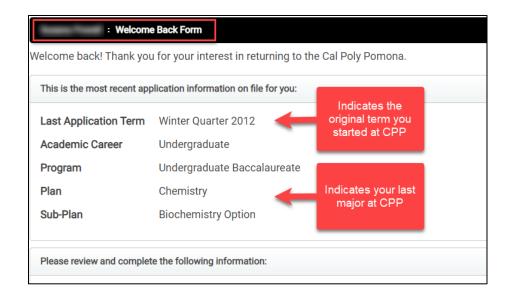

### Step 4

The Welcome Back form will auto populate with the current information on record. Complete the questions honestly and thoroughly.

Select a term in which you want to return to CPP. Term options will be based on the terms that you may be eligible for.

| Please review and complete the following information: |        |   |  |
|-------------------------------------------------------|--------|---|--|
| *What term are you interested in returning?           | Select | ~ |  |