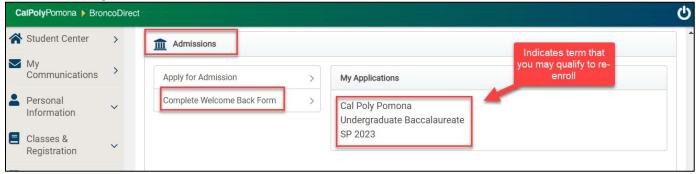

### Step 3

On the Student Center landing page, scroll down to the "Admissions" section

**Select "Complete Welcome Back Form"** 