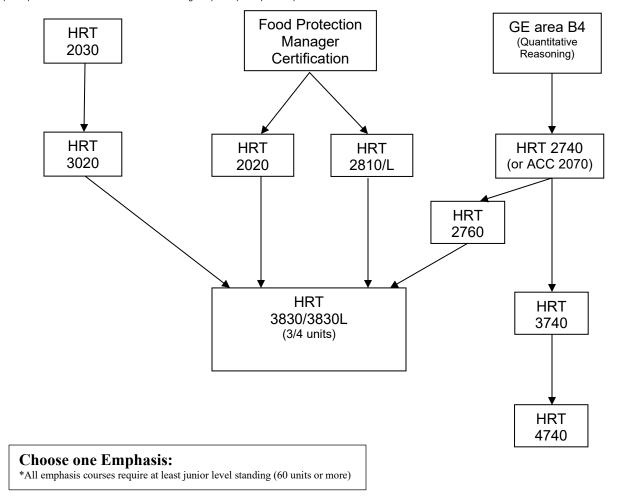

### **HRT Curriculum Planning Tool & Prerequisite Flow Chart**

(2020-2021 Curriculum)

\*Not all HRT courses with pre-requisites are listed. Please check course catalog for specific pre-requisite requirements

#### HRT 2810/2810L Prerequisite

HRT 3240/3240L HRT 3250/3250L

HRT 3810/3810L

HRT 3830/3830L

HRT 4020