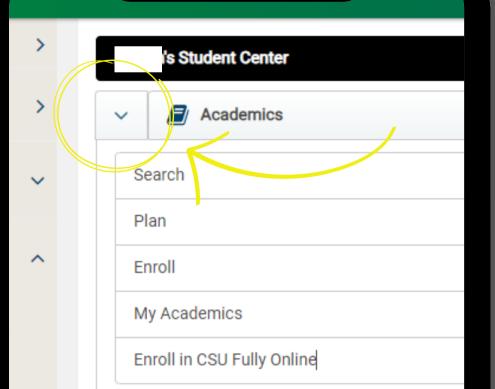

### QUESTIONS? CONTACT CPGEREG@CPP.EDU

ncoDirect

>

In student center: select the down arrow next to academics

QUESTIONS? CONTACT CPGEREG@CPP.EDU

| Enroll in CPP College of P | rofessional and Global Education (CPG |
|----------------------------|---------------------------------------|
| CPP CPGE classes are a     | vailable for members of our comm      |
| lf you are actively seekin | g a degree, please return to the Stu  |
| lf you have taken classes  | from CSU before and are not curr      |
| *Program to Enroll:        | Open University - Graduate 🗳          |
| *Term:                     | Select ~                              |
| Return to Student Center   |                                       |
| Submit                     |                                       |
|                            |                                       |
|                            |                                       |
|                            |                                       |
|                            |                                       |
|                            |                                       |
|                            |                                       |
|                            |                                       |