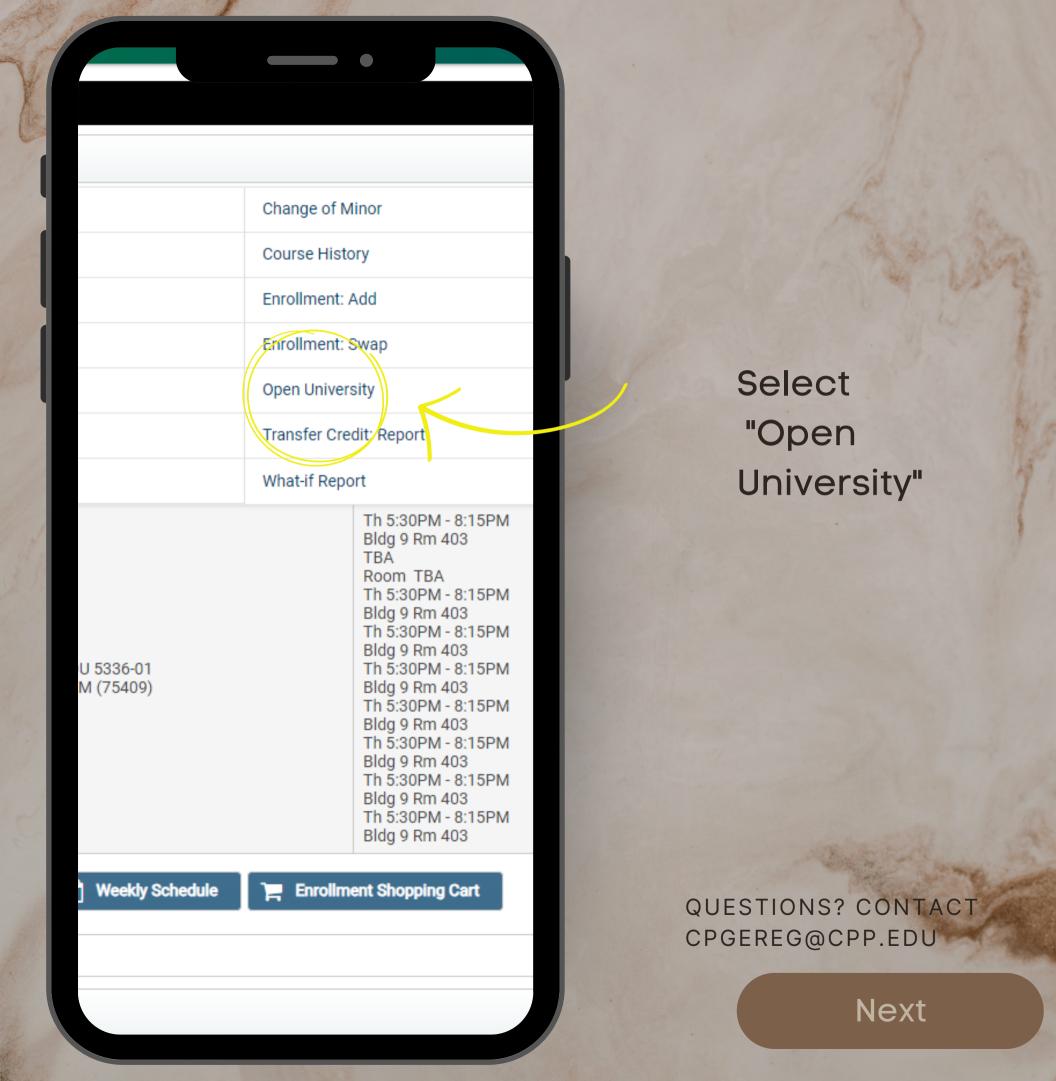

# How to Change your Program to Open University

QUESTIONS? CONTACT CPGEREG@CPP.EDU

### QUESTIONS? CONTACT CPGEREG@CPP.EDU