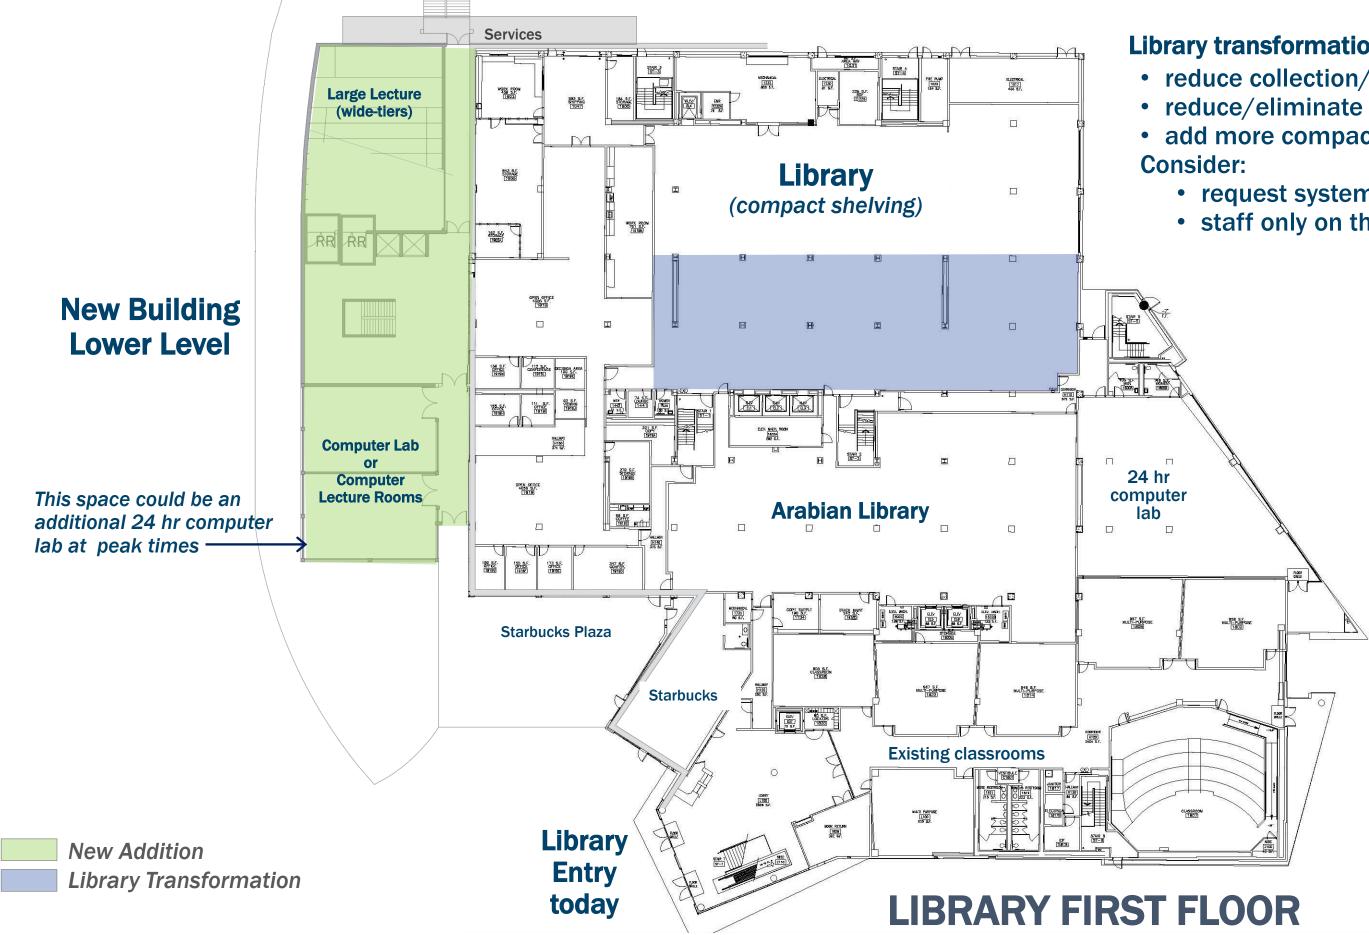

# **1** SHARED RESOURCES CLASSROOM LIBRARY ADDITION

Entry

Today

SCR

**New Entry** (original Library entry)

Library transformation includes: reduce collection/materials reduce/eliminate stacks add more compact shelving

- request system for books
- staff only on the lower level