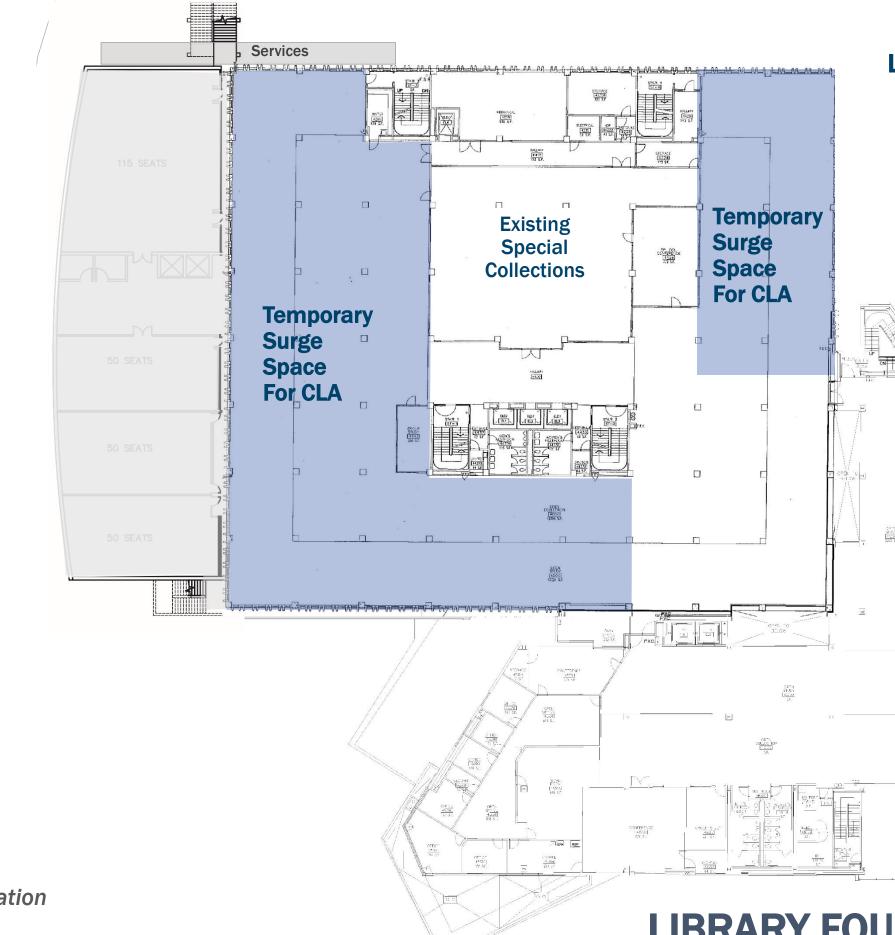

### Library transformation includes:

- reduce stacks, shelves
- partition off & improve space for CLA surge (IT/support offices) This floor was chose because it already has less student study space