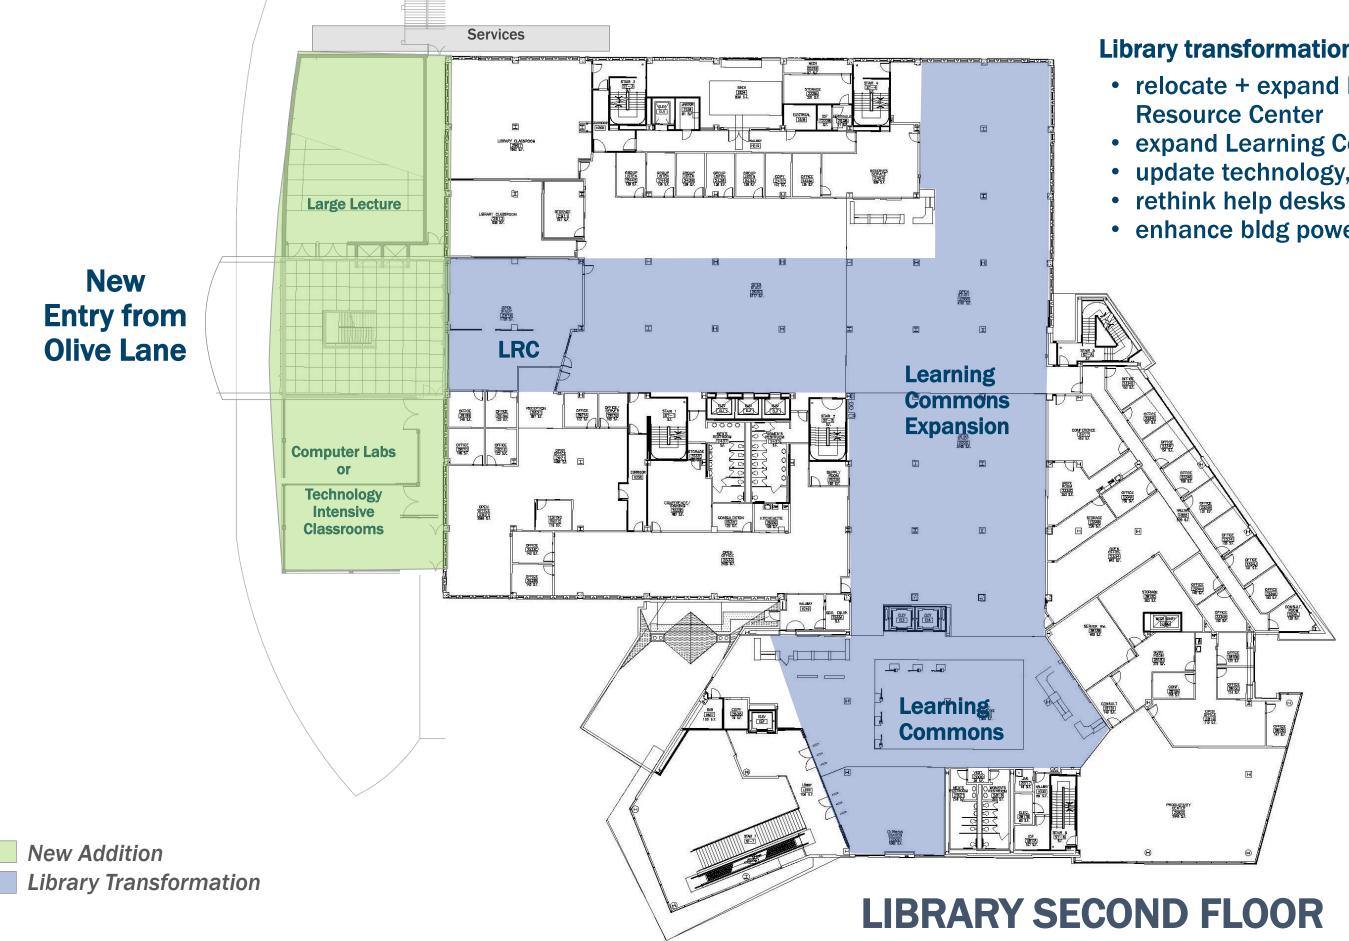

### Library transformation includes:

• relocate + expand Learning expand Learning Commons update technology, seating • enhance bldg power, services

**New Addition** Library Transformation