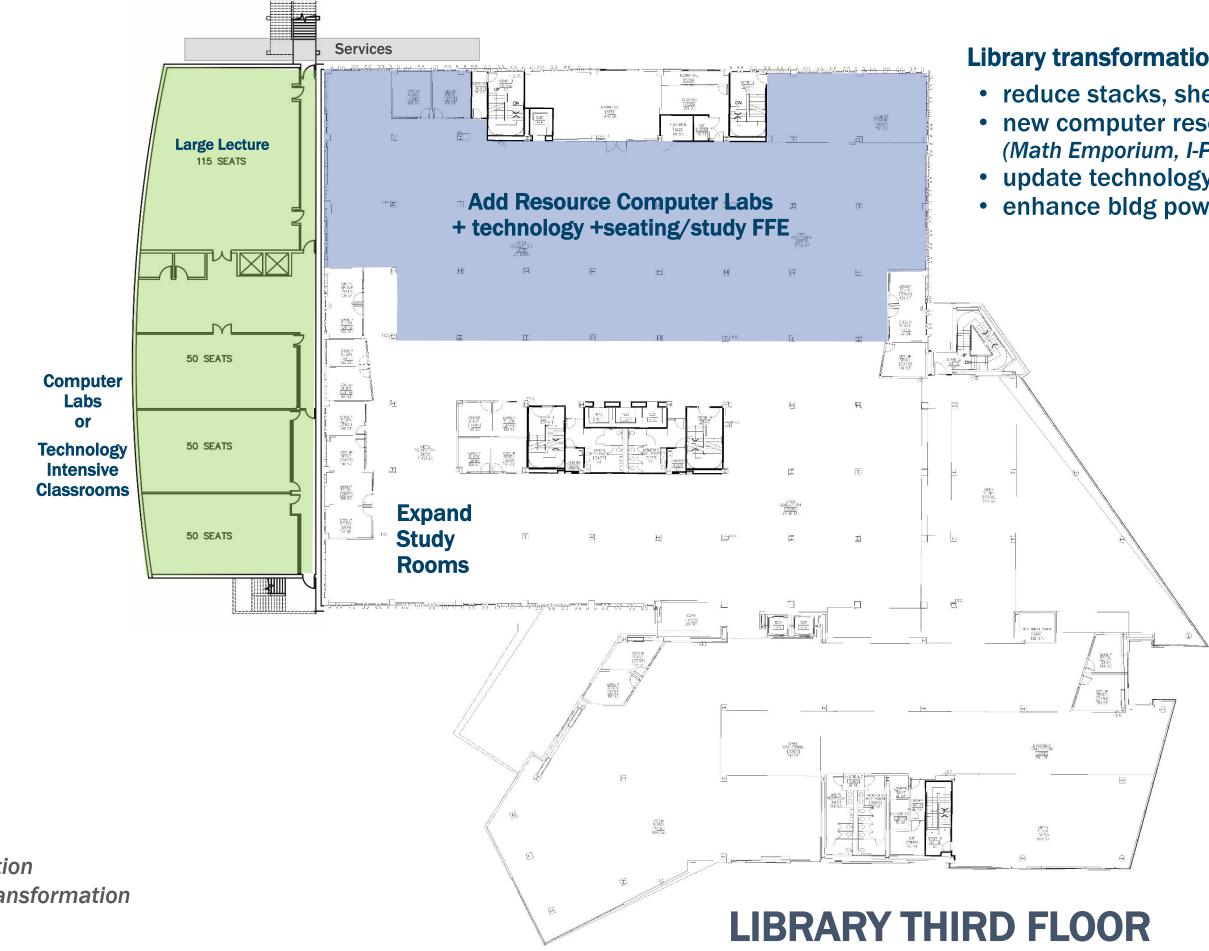

#### Library transformation includes:

• reduce stacks, shelves new computer resources labs (Math Emporium, I-Poly, Mac, etc.) update technology, seating • enhance bldg power, services

New Addition Library Transformation