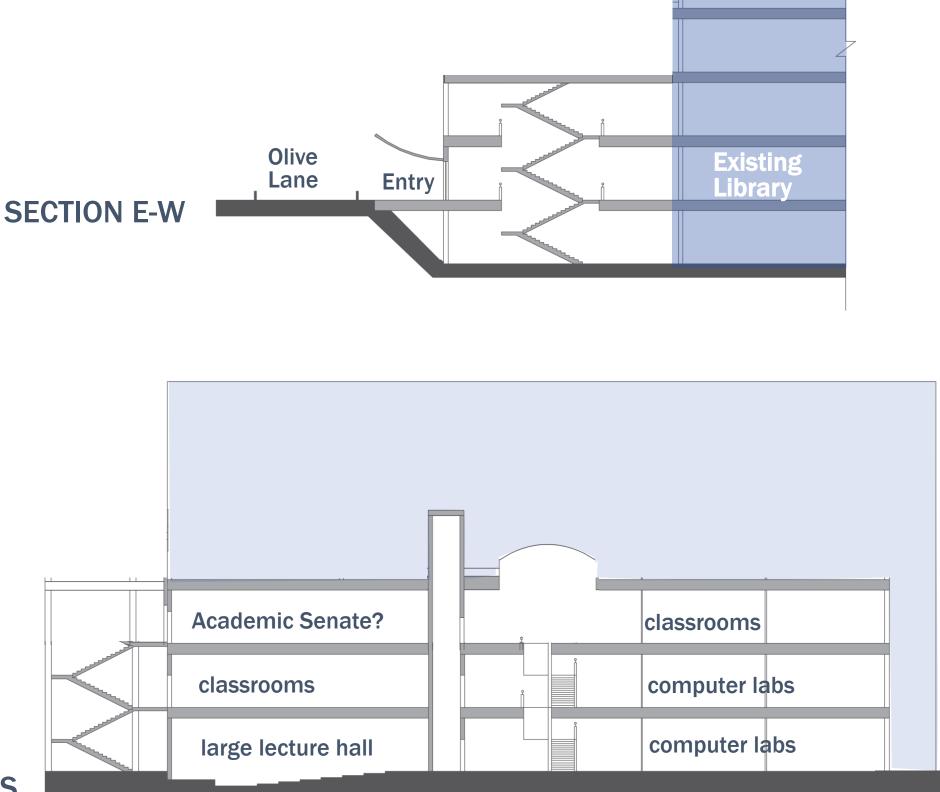

### **New Addition:**

- 20,000 gsf total
- 6-7,000 gsf/floor
- 3 floors •
- Classrooms (large, over 100 seats) ٠
- Computer labs (incl potential 24/7 lab)

### **Renovation:**

- 40,000 gsf renovated student space
  - 3,000 gsf computer class labs
  - 5,000 gsf computer resource labs
  - 32,000 gsf for LRC, LC and study areas

**SECTION N-S** 

- 40,000 gsf temp IT/Admin support space ٠
- Add power, data, HVAC capacity to library ۲