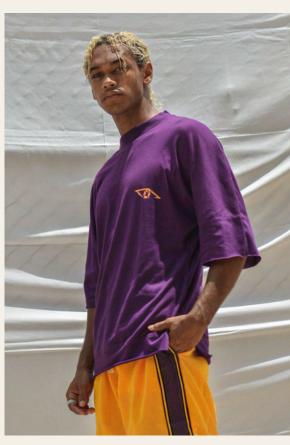

Finished with the RICH Tribe "eye" rubberized logo positioned just below the left chest.

DUB HEM TEE | BLACK

DUB HEM TEE | PURPLE

DUB HEM TEE | STRIPED

DUB HEM TEE | WHITE