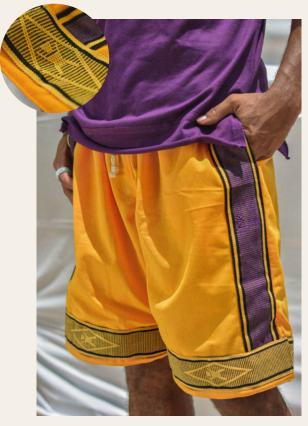

#### **MVP**

Our logo took inspiration from the Tuwali Tribe from Ifugao, so we created a custom "pinillian" design that hand wove our "RICH" eye logo and the numbers 8 & 24 in the textile. Pinillian is a complicated weaving technique that uses sticks inserted on selected warp threads to create complex curvilinear designs of human figures, horses, constellations, and many more.

## **BBALL SHORTS**

As a special tribute, the Bball Shorts are designed with your comfort and style in mind. Made with Handwoven fabric from the Philippines to serve as an accent without disregarding the functionality of the classic basketball short. It features two deep pockets and braided cotton drawstrings with gold rings.

### **MEN BBALL SHORTS**

BBALL SHORTS | MVP GOLD

BBALL SHORTS | MVP PURPLE

BBALL SHORTS | ILLA

BBALL SHORTS | WHIRLWIND