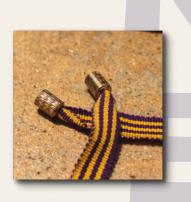

## **BBALL SHORTS**

As a special tribute, the Bball Shorts are designed with your comfort and style in mind. Made with Handwoven fabric from the Philippines to serve as an accent without disregarding the functionality of the classic basketball short. It features two deep pockets and braided cotton drawstrings with gold rings.