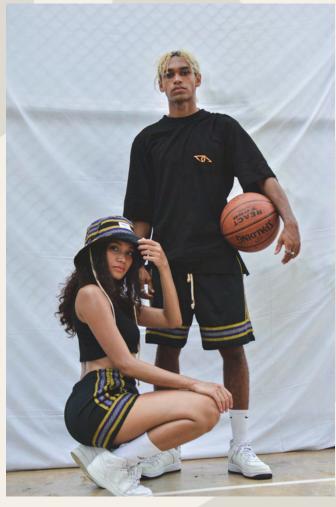

## **BBALL SHORTS**

As a special tribute, the Bball Shorts are designed with your comfort and style in mind. Made with Handwoven fabric from the Philippines to serve as an accent without disregarding the functionality of the classic basketball short. It features two deep pockets and braided cotton drawstrings with gold rings.

### **MEN BBALL SHORTS**

BBALL SHORTS | MVP GOLD

BBALL SHORTS | MVP PURPLE

BBALL SHORTS | ILLA

BBALL SHORTS | WHIRLWIND

## **WMN BBALL SHORTS**

BBALL SHORTS | MVP GOLD

BBALL SHORTS | MVP PURPLE

BBALL SHORTS | ILLA

BBALL SHORTS | WHIRLWIND

NOTCH TANK| BLACK

# NOTCHED TANK

The Notched Tank is the perfect essential basic made with 100% premium 2x1 rib-knit cotton.

NOTCH TANK| GRAVEL

NOTCH TANK| WHITE

"BUCKETS" HAT | ILLA

"BUCKETS" HAT | WHIRLWIND

"BUCKETS" HAT | MATA-MATA PURPLE