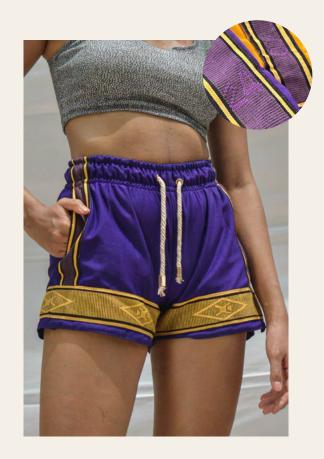

## **BBALL SHORTS**

As a special tribute, the Bball Shorts are designed with your comfort and style in mind. Made with Handwoven fabric from the Philippines to serve as an accent without disregarding the functionality of the classic basketball short. It features two deep pockets and braided cotton drawstrings with gold rings.

## **WMN BBALL SHORTS**

BBALL SHORTS | MVP GOLD

BBALL SHORTS | MVP PURPLE

BBALL SHORTS | ILLA

BBALL SHORTS | WHIRLWIND

NOTCH TANK| BLACK