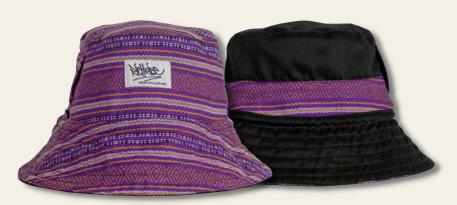

# NOTCHED TANK

The Notched Tank is the perfect essential basic made with 100% premium 2x1 rib-knit cotton.

NOTCH TANK| GRAVEL

NOTCH TANK| WHITE

"BUCKETS" HAT | ILLA

"BUCKETS" HAT | WHIRLWIND

"BUCKETS" HAT | MATA-MATA PURPLE

"BUCKETS" HAT | MATA-MATA BLACK

S/A 2K21 COLLECTION

WWW.RICHTRIBELA.COM @RICHTRIBELA