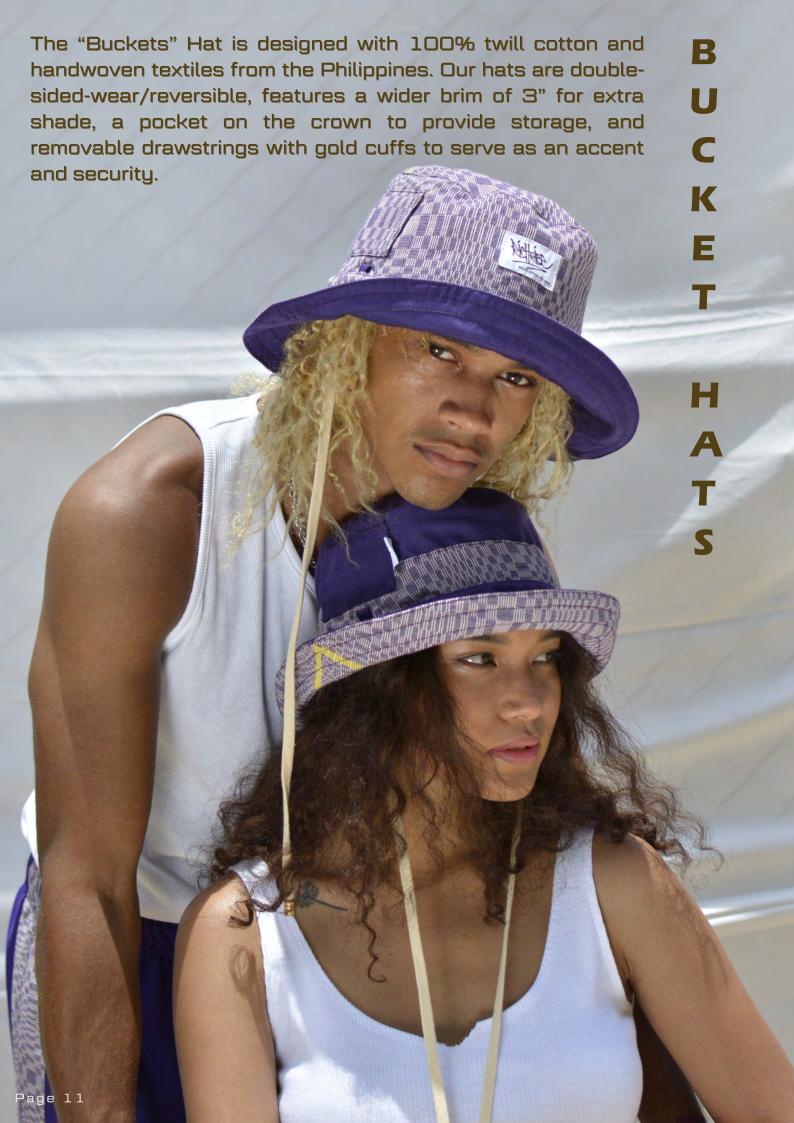

## **BBALL SHORTS**

As a special tribute, the Bball Shorts are designed with your comfort and style in mind. Made with Handwoven fabric from the Philippines to serve as an accent without disregarding the functionality of the classic basketball short. It features two deep pockets and braided cotton drawstrings with gold rings.

# NOTCHED TANK

The Notched Tank is the perfect essential basic made with 100% premium 2x1 rib-knit cotton.

NOTCH TANK| GRAVEL

NOTCH TANK| WHITE

"BUCKETS" HAT | ILLA

"BUCKETS" HAT | WHIRLWIND

"BUCKETS" HAT | MATA-MATA PURPLE