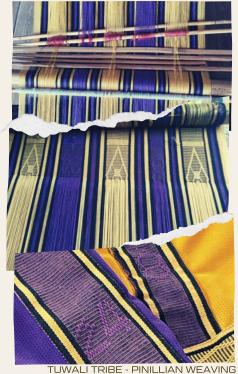

### THE WEAVERS

Our collection features fabric from the Itneg Tribe, Ifugao Tribe, and Kalinga Tribe of the Philippines. We handpicked thread colors and patterns to create custom textiles distinctly for our LGNDSNVRDIE Collection.

#### **MVP**

Our logo took inspiration from the Tuwali Tribe from Ifugao, so we created a custom "pinillian" design that hand wove our "RICH" eye logo and the numbers 8 & 24 in the textile. Pinillian is a complicated weaving technique that uses sticks inserted on selected warp threads to create complex curvilinear designs of human figures, horses, constellations, and many more.