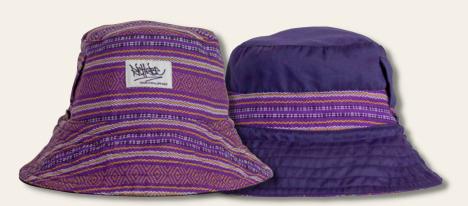

# NOTCHED TANK

The Notched Tank is the perfect essential basic made with 100% premium 2x1 rib-knit cotton.

NOTCH TANK| GRAVEL

NOTCH TANK| WHITE

"BUCKETS" HAT | ILLA

"BUCKETS" HAT | WHIRLWIND

"BUCKETS" HAT | MATA-MATA PURPLE