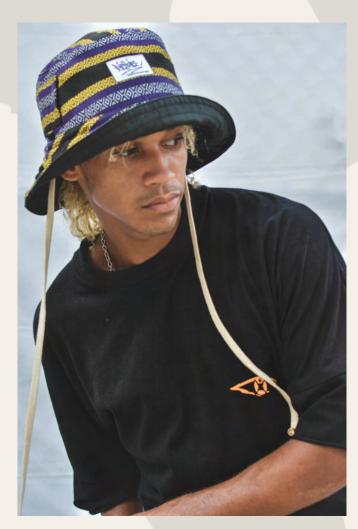

# NOTCHED TANK

The Notched Tank is the perfect essential basic made with 100% premium 2x1 rib-knit cotton.

NOTCH TANK| GRAVEL

NOTCH TANK| WHITE

"BUCKETS" HAT | ILLA

"BUCKETS" HAT | WHIRLWIND

"BUCKETS" HAT | MATA-MATA PURPLE

"BUCKETS" HAT | MATA-MATA BLACK

S/A 2K21 COLLECTION

WWW.RICHTRIBELA.COM @RICHTRIBELA