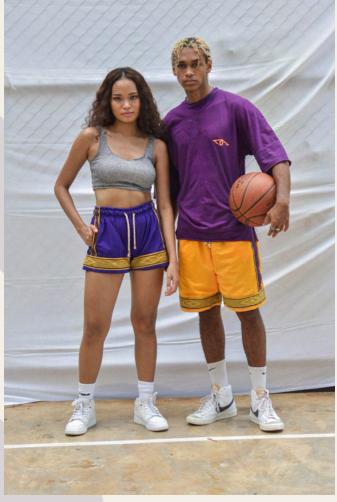

## **BBALL SHORTS**

As a special tribute, the Bball Shorts are designed with your comfort and style in mind. Made with Handwoven fabric from the Philippines to serve as an accent without disregarding the functionality of the classic basketball short. It features two deep pockets and braided cotton drawstrings with gold rings.

### **MEN BBALL SHORTS**

BBALL SHORTS | MVP GOLD

BBALL SHORTS | MVP PURPLE

BBALL SHORTS | ILLA

BBALL SHORTS | WHIRLWIND

## **WMN BBALL SHORTS**

BBALL SHORTS | MVP GOLD

BBALL SHORTS | MVP PURPLE

BBALL SHORTS | ILLA

BBALL SHORTS | WHIRLWIND

NOTCH TANK| BLACK