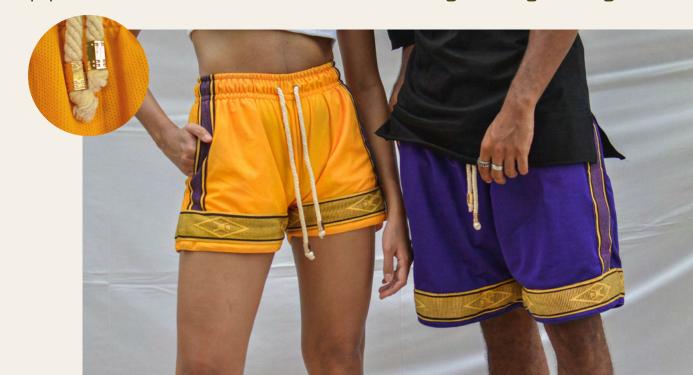

## **BBALL SHORTS**

As a special tribute, the Bball Shorts are designed with your comfort and style in mind. Made with Handwoven fabric from the Philippines to serve as an accent without disregarding the functionality of the classic basketball short. It features two deep pockets and braided cotton drawstrings with gold rings.

### **MEN BBALL SHORTS**

BBALL SHORTS | MVP GOLD

BBALL SHORTS | MVP PURPLE

BBALL SHORTS | ILLA

BBALL SHORTS | WHIRLWIND

## **WMN BBALL SHORTS**

BBALL SHORTS | MVP GOLD

BBALL SHORTS | MVP PURPLE

BBALL SHORTS | ILLA

BBALL SHORTS | WHIRLWIND

NOTCH TANK| BLACK