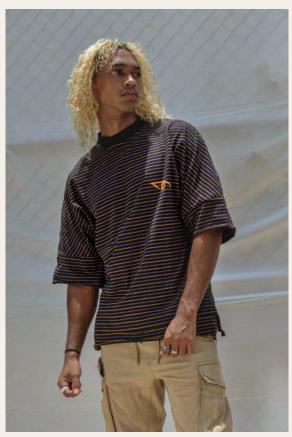

A spin-off the classic t-shirt with drop shoulders and kimono-style sleeves. The double Hem Tee shirt is made with 100% premium cotton and designed with an extra hem at each sleeve and bottom of the body to give an elongated and baggy appearance without losing its shape.

Finished with the RICH Tribe "eye" rubberized logo positioned just below the left chest.

DUB HEM TEE | BLACK

DUB HEM TEE | PURPLE

DUB HEM TEE | STRIPED

DUB HEM TEE | WHITE