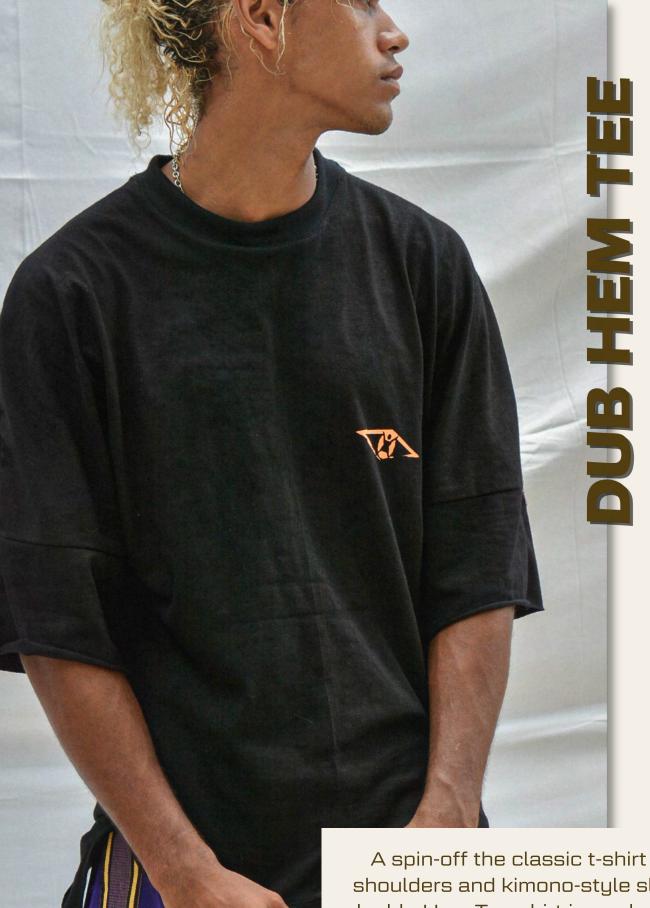

A spin-off the classic t-shirt with drop shoulders and kimono-style sleeves. The double Hem Tee shirt is made with 100% premium cotton and designed with an extra hem at each sleeve and bottom of the body to give an elongated and baggy appearance without losing its shape.

Finished with the RICH Tribe "eye" rubberized logo positioned just below the left chest.

DUB HEM TEE | BLACK

DUB HEM TEE | PURPLE

DUB HEM TEE | STRIPED

DUB HEM TEE | WHITE