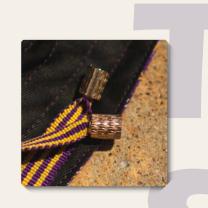

### THE WEAVERS

Our collection features fabric from the Itneg Tribe, Ifugao Tribe, and Kalinga Tribe of the Philippines. We handpicked thread colors and patterns to create custom textiles distinctly for our LGNDSNVRDIE Collection.

ITNEG TRIBE - PEDAL LOOM WEAVING

ALINGA TRIBE - BACKSTRAP WEAVING

#### **MVP**

Our logo took inspiration from the Tuwali Tribe from Ifugao, so we created a custom "pinillian" design that hand wove our "RICH" eye logo and the numbers 8 & 24 in the textile. Pinillian is a complicated weaving technique that uses sticks inserted on selected warp threads to create complex curvilinear designs of human figures, horses, constellations, and many more.

#### ILLATA W

Handwoven textile called "Illata" means "eyes" in the Kalinga dialect. Hand woven by the Kalinga Tribe from Kalinga, Philippines, the weavers of this tribe are known for practicing traditional backstrap weaving techniques. The design motifs and patterns used are typically beliefs-based, and nature-inspired such as birds, other animals, mountains, and stars.

### **MATA-MATA**

Mata Mata in the Tagalog dialect means (eye), and is often used to depict mountains, rice grains, and the bounty of the earth. In some communities, Mata Mata is used as a body tattoo motif. Origin: Hand woven by the Itneg Tribe from Abra, Philippines.

#### **WHIRLWIND**

The whirlwind fabric is woven using the binakol technique. The patterns of binakol cloths are ancient, and are dizzying on purpose. Traditionally, the design can resemble the women's naval which means "to give light to life", and in other practices is referred to as a "whirlwind" which gives protection from evil spirits that hover overhead and prey on sleeping souls. Origin: Hand woven by the Itneg Tribe from Abra, Philippines.