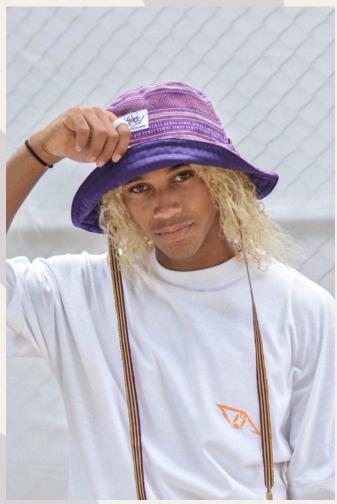

# NOTCHED TANK

The Notched Tank is the perfect essential basic made with 100% premium 2x1 rib-knit cotton.

NOTCH TANK| GRAVEL

NOTCH TANK| WHITE

"BUCKETS" HAT | ILLA

"BUCKETS" HAT | WHIRLWIND

"BUCKETS" HAT | MATA-MATA PURPLE

"BUCKETS" HAT | MATA-MATA BLACK

S/A 2K21 COLLECTION

WWW.RICHTRIBELA.COM @RICHTRIBELA