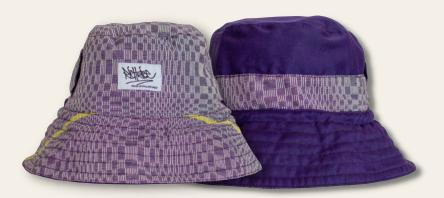

# NOTCHED TANK

The Notched Tank is the perfect essential basic made with 100% premium 2x1 rib-knit cotton.

NOTCH TANK| GRAVEL

NOTCH TANK| WHITE

"BUCKETS" HAT | ILLA

"BUCKETS" HAT | WHIRLWIND

"BUCKETS" HAT | MATA-MATA PURPLE