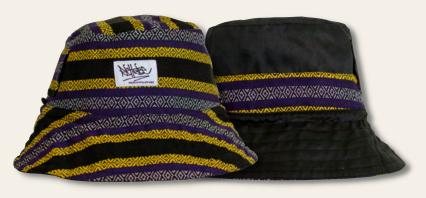

# NOTCHED TANK

The Notched Tank is the perfect essential basic made with 100% premium 2x1 rib-knit cotton.

NOTCH TANK| GRAVEL

NOTCH TANK| WHITE

"BUCKETS" HAT | ILLA

"BUCKETS" HAT | WHIRLWIND

"BUCKETS" HAT | MATA-MATA PURPLE

"BUCKETS" HAT | MATA-MATA BLACK

S/A 2K21 COLLECTION

WWW.RICHTRIBELA.COM @RICHTRIBELA