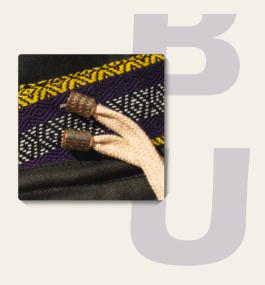

## **BBALL SHORTS**

As a special tribute, the Bball Shorts are designed with your comfort and style in mind. Made with Handwoven fabric from the Philippines to serve as an accent without disregarding the functionality of the classic basketball short. It features two deep pockets and braided cotton drawstrings with gold rings.