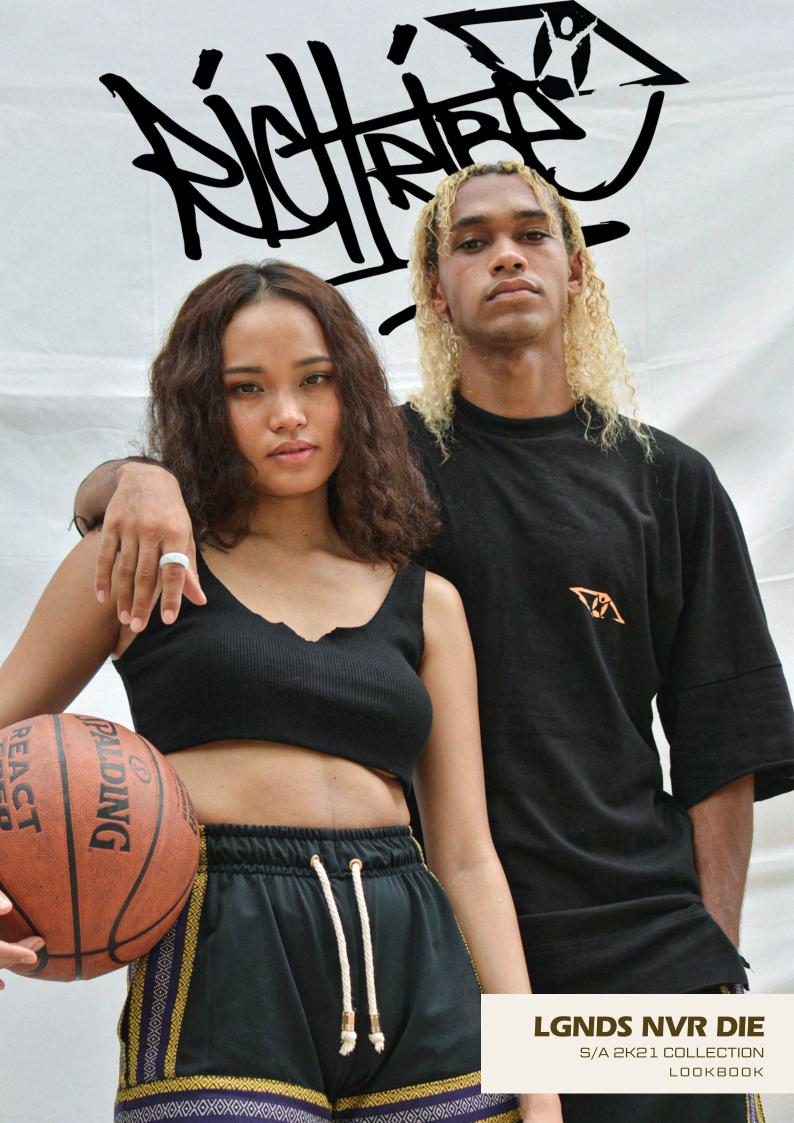

### THE INSPO

RICH Tribe's Summer 21' collection pays tribute to basketball Laker legend Kobe Bryant. This collection inspires the memories of wisdom, skills, talents, and the positive influence of the legends who we look up to. Weaving together diverse cultures to honor our ancestors and to pay tribute to the influential and respected greats who came before us. LGNDSNVRDIE includes a selection of classic LA pieces fit for comfort and finesse.

A spin-off the classic t-shirt with drop shoulders and kimono-style sleeves. The double Hem Tee shirt is made with 100% premium cotton and designed with an extra hem at each sleeve and bottom of the body to give an elongated and baggy appearance without losing its shape.

Finished with the RICH Tribe "eye" rubberized logo positioned just below the left chest.

DUB HEM TEE | BLACK

DUB HEM TEE | PURPLE

DUB HEM TEE | STRIPED

DUB HEM TEE | WHITE

## **BBALL SHORTS**

As a special tribute, the Bball Shorts are designed with your comfort and style in mind. Made with Handwoven fabric from the Philippines to serve as an accent without disregarding the functionality of the classic basketball short. It features two deep pockets and braided cotton drawstrings with gold rings.