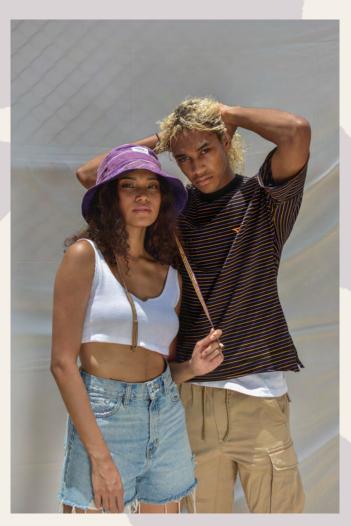

A spin-off the classic t-shirt with drop shoulders and kimono-style sleeves. The double Hem Tee shirt is made with 100% premium cotton and designed with an extra hem at each sleeve and bottom of the body to give an elongated and baggy appearance without losing its shape.

Finished with the RICH Tribe "eye" rubberized logo positioned just below the left chest.

DUB HEM TEE | BLACK

DUB HEM TEE | PURPLE

DUB HEM TEE | STRIPED

DUB HEM TEE | WHITE

# NOTCHED TANK

The Notched Tank is the perfect essential basic made with 100% premium 2x1 rib-knit cotton.

NOTCH TANK| GRAVEL

NOTCH TANK| WHITE

"BUCKETS" HAT | ILLA

"BUCKETS" HAT | WHIRLWIND

"BUCKETS" HAT | MATA-MATA PURPLE