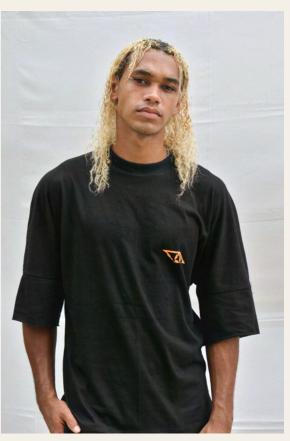

A spin-off the classic t-shirt with drop shoulders and kimono-style sleeves. The double Hem Tee shirt is made with 100% premium cotton and designed with an extra hem at each sleeve and bottom of the body to give an elongated and baggy appearance without losing its shape.

Finished with the RICH Tribe "eye" rubberized logo positioned just below the left chest.

DUB HEM TEE | BLACK

DUB HEM TEE | PURPLE

DUB HEM TEE | STRIPED

DUB HEM TEE | WHITE