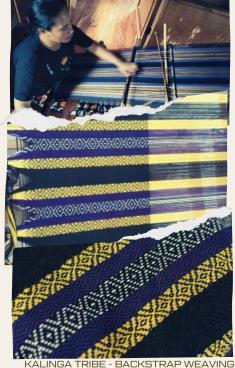

### THE WEAVERS

Our collection features fabric from the Itneg Tribe, Ifugao Tribe, and Kalinga Tribe of the Philippines. We handpicked thread colors and patterns to create custom textiles distinctly for our LGNDSNVRDIE Collection.

ITNEG TRIBE - PEDAL LOOM WEAVING

ALINGA TRIBE - BACKSTRAP WEAVING

#### ILLATA W

Handwoven textile called "Illata" means "eyes" in the Kalinga dialect. Hand woven by the Kalinga Tribe from Kalinga, Philippines, the weavers of this tribe are known for practicing traditional backstrap weaving techniques. The design motifs and patterns used are typically beliefs-based, and nature-inspired such as birds, other animals, mountains, and stars.