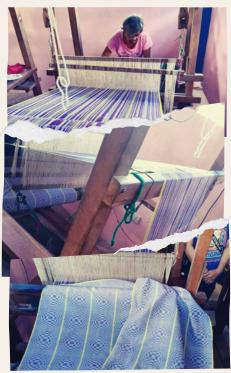

### THE WEAVERS

Our collection features fabric from the Itneg Tribe, Ifugao Tribe, and Kalinga Tribe of the Philippines. We handpicked thread colors and patterns to create custom textiles distinctly for our LGNDSNVRDIE Collection.