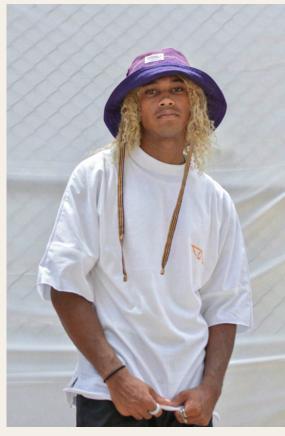

# NOTCHED TANK

The Notched Tank is the perfect essential basic made with 100% premium 2x1 rib-knit cotton.

NOTCH TANK| GRAVEL

NOTCH TANK| WHITE

"BUCKETS" HAT | ILLA

"BUCKETS" HAT | WHIRLWIND

"BUCKETS" HAT | MATA-MATA PURPLE

"BUCKETS" HAT | MATA-MATA BLACK

S/A 2K21 COLLECTION

WWW.RICHTRIBELA.COM @RICHTRIBELA