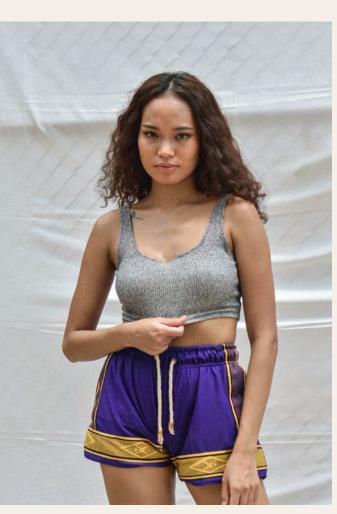

## **BBALL SHORTS**

As a special tribute, the Bball Shorts are designed with your comfort and style in mind. Made with Handwoven fabric from the Philippines to serve as an accent without disregarding the functionality of the classic basketball short. It features two deep pockets and braided cotton drawstrings with gold rings.

## **WMN BBALL SHORTS**

BBALL SHORTS | MVP GOLD

BBALL SHORTS | MVP PURPLE

BBALL SHORTS | ILLA

BBALL SHORTS | WHIRLWIND

NOTCH TANK| BLACK