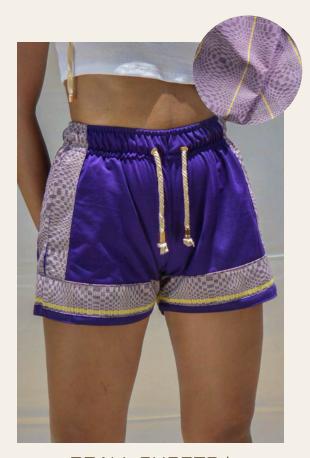

## **BBALL SHORTS**

As a special tribute, the Bball Shorts are designed with your comfort and style in mind. Made with Handwoven fabric from the Philippines to serve as an accent without disregarding the functionality of the classic basketball short. It features two deep pockets and braided cotton drawstrings with gold rings.

### **MEN BBALL SHORTS**

BBALL SHORTS | MVP GOLD

BBALL SHORTS | MVP PURPLE

BBALL SHORTS | ILLA

BBALL SHORTS | WHIRLWIND

## **WMN BBALL SHORTS**

BBALL SHORTS | MVP GOLD

BBALL SHORTS | MVP PURPLE

BBALL SHORTS | ILLA

BBALL SHORTS | WHIRLWIND

NOTCH TANK| BLACK