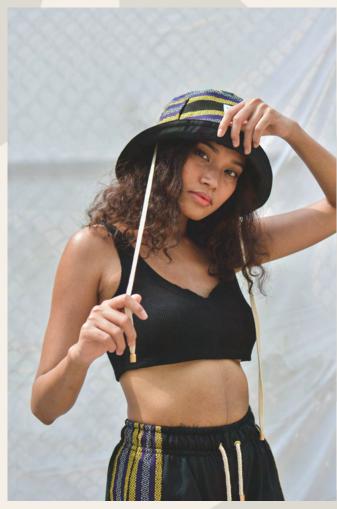

# NOTCHED TANK

The Notched Tank is the perfect essential basic made with 100% premium 2x1 rib-knit cotton.

NOTCH TANK| GRAVEL

NOTCH TANK| WHITE

"BUCKETS" HAT | ILLA

"BUCKETS" HAT | WHIRLWIND

"BUCKETS" HAT | MATA-MATA PURPLE

"BUCKETS" HAT | MATA-MATA BLACK

S/A 2K21 COLLECTION

WWW.RICHTRIBELA.COM @RICHTRIBELA