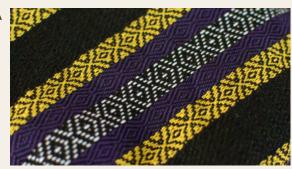

#### ILLATA W

Handwoven textile called "Illata" means "eyes" in the Kalinga dialect. Hand woven by the Kalinga Tribe from Kalinga, Philippines, the weavers of this tribe are known for practicing traditional backstrap weaving techniques. The design motifs and patterns used are typically beliefs-based, and nature-inspired such as birds, other animals, mountains, and stars.