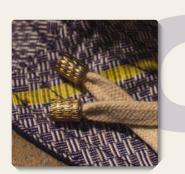

## **BBALL SHORTS**

As a special tribute, the Bball Shorts are designed with your comfort and style in mind. Made with Handwoven fabric from the Philippines to serve as an accent without disregarding the functionality of the classic basketball short. It features two deep pockets and braided cotton drawstrings with gold rings.