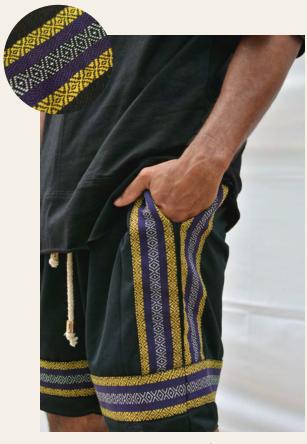

### **MATA-MATA**

Mata Mata in the Tagalog dialect means (eye), and is often used to depict mountains, rice grains, and the bounty of the earth. In some communities, Mata Mata is used as a body tattoo motif. Origin: Hand woven by the Itneg Tribe from Abra, Philippines.

## **BBALL SHORTS**

As a special tribute, the Bball Shorts are designed with your comfort and style in mind. Made with Handwoven fabric from the Philippines to serve as an accent without disregarding the functionality of the classic basketball short. It features two deep pockets and braided cotton drawstrings with gold rings.

### **MEN BBALL SHORTS**

BBALL SHORTS | MVP GOLD

BBALL SHORTS | MVP PURPLE

BBALL SHORTS | ILLA

BBALL SHORTS | WHIRLWIND