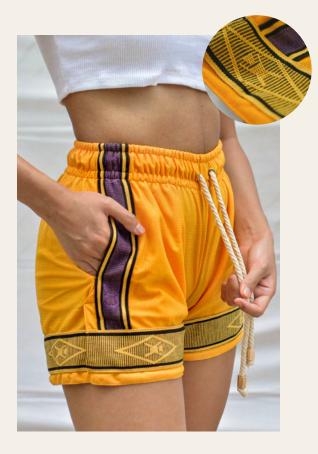

## **BBALL SHORTS**

As a special tribute, the Bball Shorts are designed with your comfort and style in mind. Made with Handwoven fabric from the Philippines to serve as an accent without disregarding the functionality of the classic basketball short. It features two deep pockets and braided cotton drawstrings with gold rings.

## **WMN BBALL SHORTS**

BBALL SHORTS | MVP GOLD

BBALL SHORTS | MVP PURPLE

BBALL SHORTS | ILLA

BBALL SHORTS | WHIRLWIND

NOTCH TANK| BLACK