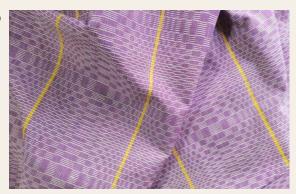

### **MATA-MATA**

Mata Mata in the Tagalog dialect means (eye), and is often used to depict mountains, rice grains, and the bounty of the earth. In some communities, Mata Mata is used as a body tattoo motif. Origin: Hand woven by the Itneg Tribe from Abra, Philippines.