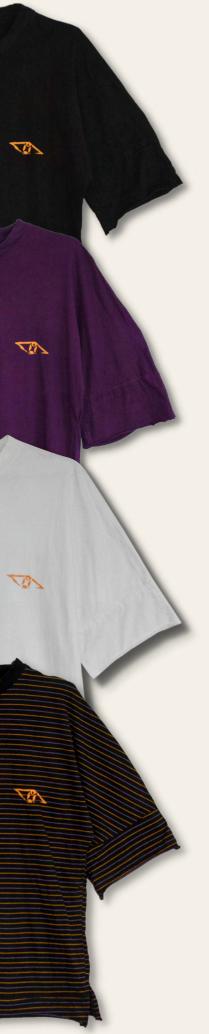

Finished with the RICH Tribe "eye" rubberized logo positioned just below the left chest.

DUB HEM TEE | BLACK

DUB HEM TEE | PURPLE

DUB HEM TEE | STRIPED

DUB HEM TEE | WHITE