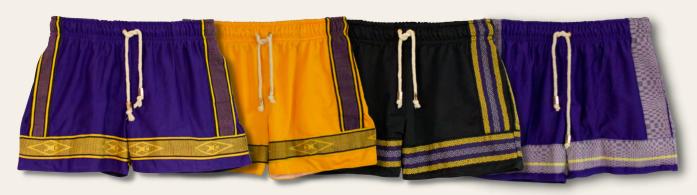

## **BBALL SHORTS**

As a special tribute, the Bball Shorts are designed with your comfort and style in mind. Made with Handwoven fabric from the Philippines to serve as an accent without disregarding the functionality of the classic basketball short. It features two deep pockets and braided cotton drawstrings with gold rings.

### **MEN BBALL SHORTS**

BBALL SHORTS | MVP GOLD

BBALL SHORTS | MVP PURPLE

BBALL SHORTS | ILLA

BBALL SHORTS | WHIRLWIND

## **WMN BBALL SHORTS**

BBALL SHORTS | MVP GOLD

BBALL SHORTS | MVP PURPLE

BBALL SHORTS | ILLA

BBALL SHORTS | WHIRLWIND

NOTCH TANK| BLACK