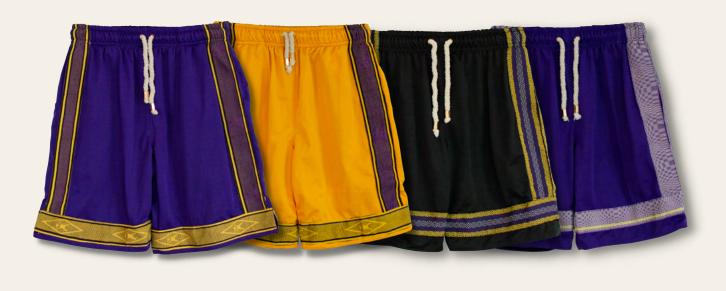

## **BBALL SHORTS**

As a special tribute, the Bball Shorts are designed with your comfort and style in mind. Made with Handwoven fabric from the Philippines to serve as an accent without disregarding the functionality of the classic basketball short. It features two deep pockets and braided cotton drawstrings with gold rings.

### **MEN BBALL SHORTS**

BBALL SHORTS | MVP GOLD

BBALL SHORTS | MVP PURPLE

BBALL SHORTS | ILLA

BBALL SHORTS | WHIRLWIND

## **WMN BBALL SHORTS**

BBALL SHORTS | MVP GOLD

BBALL SHORTS | MVP PURPLE

BBALL SHORTS | ILLA

BBALL SHORTS | WHIRLWIND

NOTCH TANK| BLACK