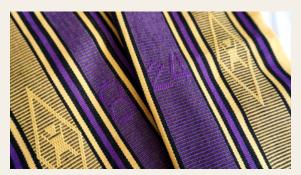

#### **MVP**

Our logo took inspiration from the Tuwali Tribe from Ifugao, so we created a custom "pinillian" design that hand wove our "RICH" eye logo and the numbers 8 & 24 in the textile. Pinillian is a complicated weaving technique that uses sticks inserted on selected warp threads to create complex curvilinear designs of human figures, horses, constellations, and many more.