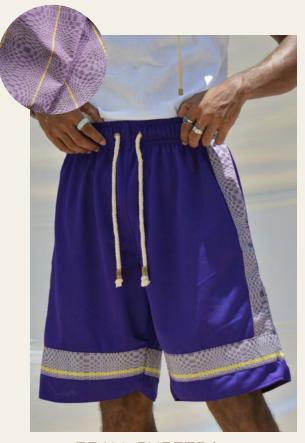

## **BBALL SHORTS**

As a special tribute, the Bball Shorts are designed with your comfort and style in mind. Made with Handwoven fabric from the Philippines to serve as an accent without disregarding the functionality of the classic basketball short. It features two deep pockets and braided cotton drawstrings with gold rings.

### **MEN BBALL SHORTS**

BBALL SHORTS | MVP GOLD

BBALL SHORTS | MVP PURPLE

BBALL SHORTS | ILLA

BBALL SHORTS | WHIRLWIND