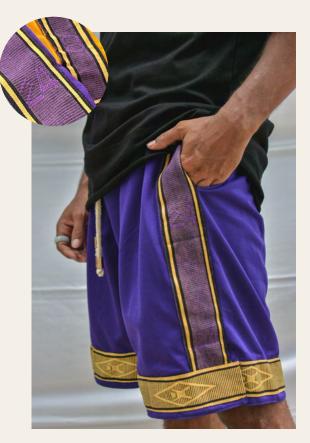

#### **MVP**

Our logo took inspiration from the Tuwali Tribe from Ifugao, so we created a custom "pinillian" design that hand wove our "RICH" eye logo and the numbers 8 & 24 in the textile. Pinillian is a complicated weaving technique that uses sticks inserted on selected warp threads to create complex curvilinear designs of human figures, horses, constellations, and many more.

## **BBALL SHORTS**

As a special tribute, the Bball Shorts are designed with your comfort and style in mind. Made with Handwoven fabric from the Philippines to serve as an accent without disregarding the functionality of the classic basketball short. It features two deep pockets and braided cotton drawstrings with gold rings.

### **MEN BBALL SHORTS**

BBALL SHORTS | MVP GOLD

BBALL SHORTS | MVP PURPLE

BBALL SHORTS | ILLA

BBALL SHORTS | WHIRLWIND