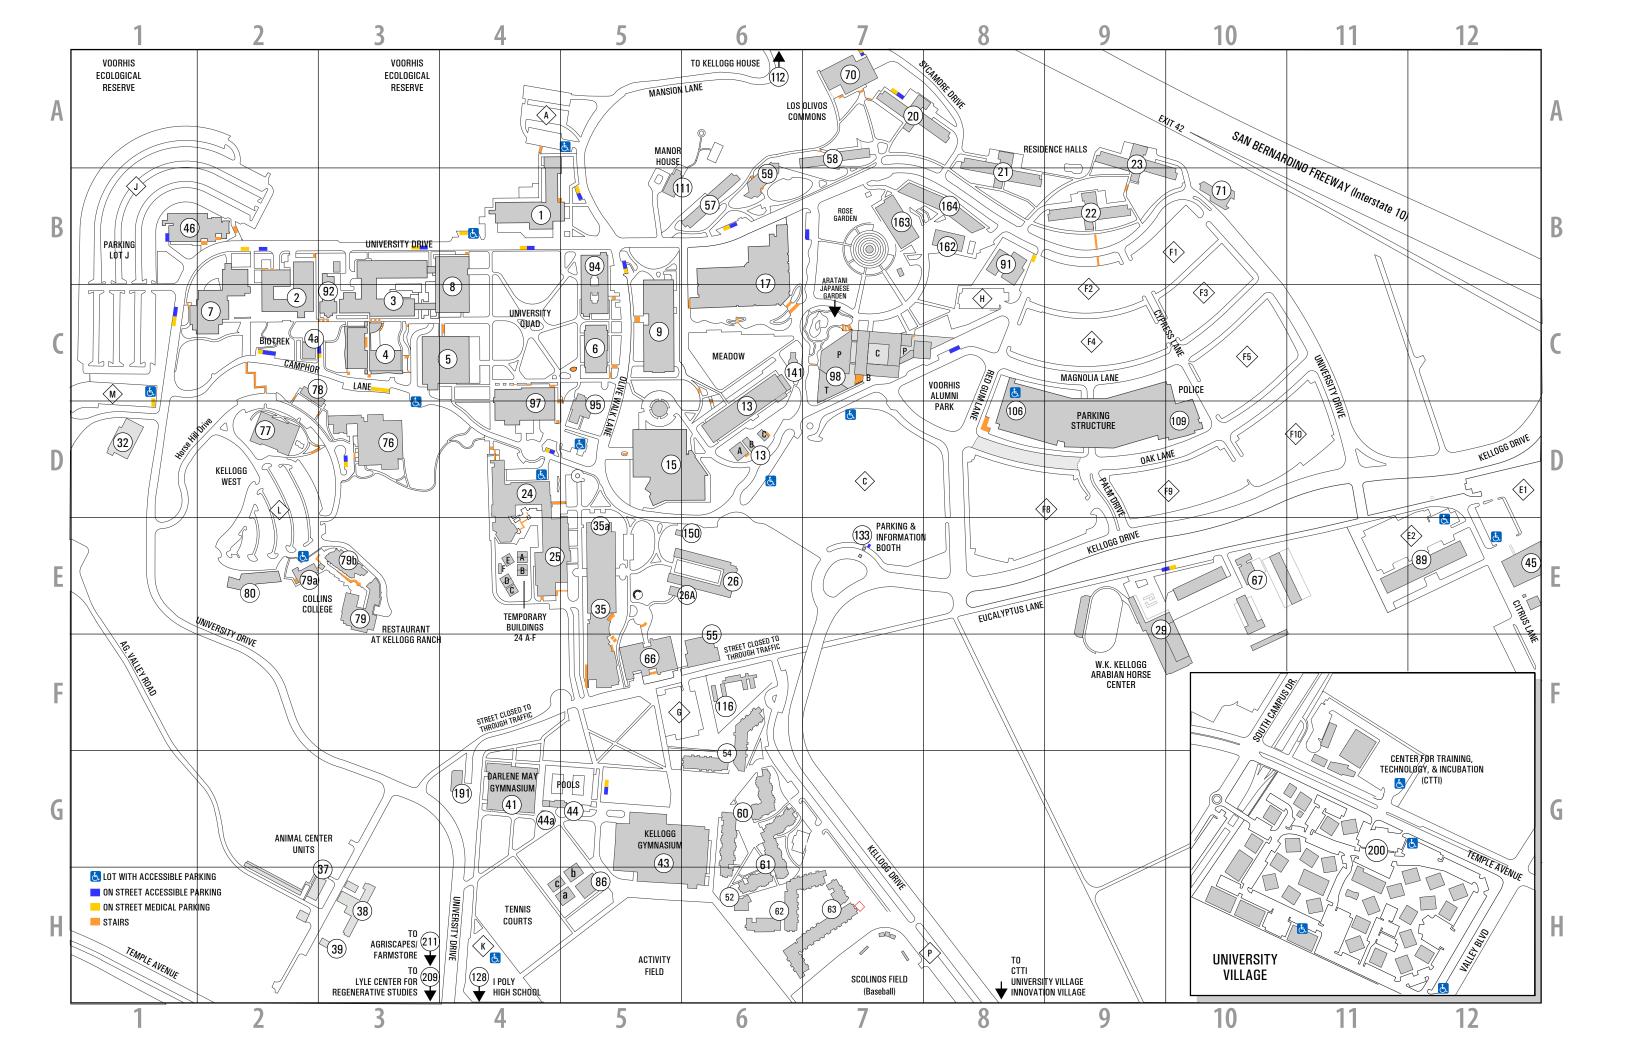

| <b>Building Number</b> | Building Name                                     | Locater     | <b>Building Number</b> | Building Name                                   | Locater   |
|------------------------|---------------------------------------------------|-------------|------------------------|-------------------------------------------------|-----------|
| 1                      | Building One                                      | B-4         | 55                     | Foundation Administration Offices               | F-6       |
| 2                      | College of Agriculture                            | C-2         | 57                     | Residence Hall, Palmitas                        | G-6       |
| 3                      | Science Laboratory                                | C-3         | 58                     | Residence Hall, Cedritos                        | A-7       |
| 4                      | Biotechnology Building                            | C-3         | 59                     | La Cienega Center (University Housing Services) | B-6       |
| 4A                     | BioTrek Learning Center                           | C-2         | 60                     | Residence Suites                                | G-6       |
| 5                      | College of Education & Integrative Studies        | C-4,D-5,C-7 | 61                     | Residence Suites                                | G-6       |
| 5                      | College of Letters, Arts & Social Sciences        | C-4         | 66                     | Bronco Bookstore                                | F-5       |
| 6                      | Classrooms (formerly CBA)                         | C-5         | 67                     | Equine Research Facility                        | E-10      |
| 7                      | College of Environmental Design                   | C-2         | 70                     | Los Olivos Commons                              | A-7       |
| 8                      | College of Science                                | C-4         | 71                     | Recreation/Maintenance                          | B-10      |
| 9                      | College of Engineering                            | C-5         | 76                     | Kellogg West Education / Dining                 | D-3       |
| 13                     | Art Department/Engineering Annex                  | D-6         | 77                     | Kellogg West Main Lodge                         | D-2       |
| 13                     | LRC; ASI Tutoring; McNair Scholars                | D-6         | 78                     | Kellogg West Addition                           | C-3       |
| 15                     | Library                                           | D-5         | 79, 79A, 79B, 80       | Collins College of Hospitality Management       | E-2, E-3  |
| 17                     | Engineering Laboratories                          | B-6         | 86                     | English Language Institute                      | H-5       |
| 20                     | Residence Hall, Encinitas                         | A-7         | 89                     | Interim Design Center                           | E-12      |
| 21                     | Residence Hall, Montecito                         | B-8         | 91                     | Student Affairs Information Technology Services | B-9       |
| 22                     | Residence Hall, Alamitos                          | B-9         | 92                     | Laboratory Facility                             | C-3       |
| 23                     | Residence Hall, Aliso                             | A-9         | 94                     | University Office Building                      | B-5       |
| 24                     | Music                                             | D-4         | 95                     | Cultural Centers                                | D-5       |
| 24A-F                  | Temporary Classrooms                              | E-4         | 97                     | Campus Center                                   | D-4       |
| 25                     | Drama Department / Theatre                        | E-4         | 98                     | Classroom / Laboratory / Administration         | C-7       |
| 26                     | Union Plaza                                       | E-6         | 106                    | Parking Structure                               | D-8       |
| 26A                    | Orientation Services                              | E-6         | 109                    | Police and Parking Services                     | D-10      |
| 29                     | W.K. Kellogg Arabian Horse Center                 | E-8         | 111                    | Manor House                                     | B-5       |
| 32                     | Beef Unit/Feed Shed                               | D-1         | 112                    | Kellogg House Pomona                            | A-6       |
| 35                     | Bronco Student Center                             | E-5         | 116                    | Child Care Center                               | F-6       |
| 35A                    | W. Keith and Janet Kellogg University Art Gallery | E-5         | 128                    | I Poly High School                              | H-4       |
| 37                     | Swine Unit/Shelters                               | H-3         | 162, 163, 164          | College of Business Administration              | B-7,8     |
| 38                     | Sheep/Wool Unit                                   | H-3         | 200                    | University Village                              | See inset |
| 41                     | Darlene May Gymnasium                             | G-4         | 211                    | Agriscapes and Farmstore                        | H-3       |
| 43                     | Kellogg Gymnasium                                 | G-5         | 209                    | Lyle Center for Regenerative Studies            | H-3       |
| 44                     | Swimming Pool                                     | G-5         | 220A, 220B, 220C       | Center for Training, Technology and Incubation  | See inset |
| 45                     | Agricultural Engineering                          | E-12        |                        |                                                 |           |
| 46                     | Health Services                                   | C-2         |                        |                                                 |           |

| Building Name                                  | <b>Building Number</b> | Locater     | Building Name                                     | <b>Building Number</b> | Locater     |
|------------------------------------------------|------------------------|-------------|---------------------------------------------------|------------------------|-------------|
| Agricultural Engineering                       | 45                     | E-12        | Laboratory Facility                               | 92                     | C-3         |
| Agriscapes and Farmstore                       | 211                    | H-3 off map | La Cienega Center (University Housing Services)   | 59                     | B-6         |
| Art Department / Engineering Annex             | 13                     | D-6         | Library                                           | 15                     | D-5         |
| Biotechnology Building                         | 4                      | C-3         | Learning Resource Center                          | 13A,B, C               | D-7         |
| BioTrek Learning Center                        | 4A                     | C-2         | Los Olivos Commons                                | 70                     | A-7         |
| Bronco Bookstore                               | 66                     | F-5         | Lyle Center for Regenerative Studies              | 209                    | H-3 off map |
| Bronco Student Center                          | 35                     | E-5         | LRC; ASI Tutoring; McNair Scholars                | 13                     | D-6         |
| Beef Unit/Feed Shed                            | 32                     | D-1         | Manor House                                       | 111                    | B-5         |
| Building One                                   | 1                      | B-4         | Music                                             | 24                     | D-4         |
| Campus Center                                  | 97                     | D-4         | Orientation Services                              | 26A                    | E-6         |
| Center for Training, Technology and Incubation | 1 220A, 220B, 220C     | See inset   | Parking Information Booth                         | 133                    | E-7         |
| Child Care Center                              | 116                    | F-6         | Parking Structure                                 | 106                    | D-8         |
| Classroom / Laboratory / Administration        | 98                     | C-7         | Police and Parking Services                       | 109                    | D-10        |
| College of Agriculture                         | 2                      | C-2         | Recreation/Maintenance                            | 71                     | B-10        |
| College of Business Administration             | 162, 163, 164          | C-5         | Residence Hall, Alamitos                          | 22                     | B-9         |
| College of Education & Integrative Studies     | 5, 95, 98              | C-4,D-5,C-7 | Residence Hall, Aliso                             | 23                     | A-9         |
| College of Engineering                         | 9                      | C-5         | Residence Hall, Cedritos                          | 58                     | A-7         |
| College of Environmental Design                | 7                      | C-2         | Residence Hall, Encinitas                         | 20                     | A-7         |
| College of Letters, Arts & Social Sciences     | 5                      | C-4         | Residence Hall, Montecito                         | 21                     | B-8         |
| College of Science                             | 8                      | C-4         | Residence Hall, Palmitas                          | 57                     | B-6         |
| Collins College of Hospitality Management      | 79, 79A, 79B, 80       | E-2, E-3    | Residence Suites                                  | 60                     | G-6         |
| Cultural Centers                               | 95                     | D-5         | Residence Suites                                  | 61                     | G-6         |
| Darlene May Gymnasium                          | 41                     | G-4         | Student Affairs Information Technology Services   | 91                     | B-9         |
| Drama Department / Theatre                     | 25                     | E-4         | Science Laboratory                                | 3                      | C-3         |
| Equine Research Facility                       | 67                     | E-10        | Sheep/Wool Unit                                   | 38                     | H-3         |
| Engineering Laboratories                       | 17                     | B-6         | Swimming Pool                                     | 44                     | G-5         |
| English Language Institute                     | 86                     | H-5         | Swine Unit/Shelters                               | 37                     | H-3         |
| Foundation Administration Offices              | 55                     | F-6         | Temporary Classrooms                              | 24A-E                  | E-4         |
| Health Services                                | 46                     | B-1         | Union Plaza                                       | 26                     | E-6         |
| Interim Design Center                          | 89                     | E-12        | University Office Building                        | 94                     | B-5         |
| l Poly High School                             | 128                    | H-4         | University Village                                | 200                    | See inset   |
| Kellogg House Pomona                           | 112                    | A-6         | W. K. Kellogg Arabian Horse Center                | 29                     | E-9         |
| Kellogg Gymnasium                              | 43                     | G-5         | W. Keith and Janet Kellogg University Art Gallery | 35A                    | E-5         |
| Kellogg West Addition                          | 78                     | C-3         |                                                   |                        |             |
| Kellogg West Education/Dining                  | 76                     | D-3         |                                                   |                        |             |
| Kellogg West Main Lodge                        | 77                     | D-2         |                                                   |                        |             |

## Parking Lots and Selected Outdoor Spaces

| Parking Lot          | Locator        | Number | Outdoor Space               | Locator       | Number |
|----------------------|----------------|--------|-----------------------------|---------------|--------|
| Parking Lot A        | A-4            |        | Arabian Horse Center Arena  | E-9           | 997-41 |
| Parking Lot B        | H-6 (Off map)  |        | BioTrek Ethnobotany Garden  | C-2           | 997-56 |
| Parking Lot C        | D-7            |        | CLA Paseo                   | C-7           | 997-35 |
| Parking Lot D        | D-7            |        | CLA Technopolis             | C-7           | 997-36 |
| Parking Lot E1       | D-12           |        | Japanese Garden             | C-7           | 997-54 |
| Parking Lot E2       | E-12           |        | Kellogg Track and Infield   | H-6 (Off map) | 997-3  |
| Parking Lot F1 – F5  | B-9, B-10, C10 |        | Meadow                      | C-6           | 997-17 |
| Parking Lot F5 – F10 | D-8, D-9, D10  |        | Outdoor Basketball Courts   | G-5           | 997-15 |
| Parking Lot G        | Closed         |        | Pumpkin Field               | H-4 (Off map) | 997-45 |
| Parking Lot H        | C-8            |        | Rose Garden                 | B-7           | 997-53 |
| Parking Lot I        | 3-H (Off map)  |        | Scolinos Baseball Field     | H-7           | 997-4  |
| Parking Lot J1 – J8  | B-1            |        | Soccer Field                | H-5           | 997-8  |
| Parking Lot K        | H-4            |        | Starbucks Library Patio     | D-5           | 997-34 |
| Parking Lot K Annex  | H-4 (Off map)  |        | Tennis Courts               | H-4           | 997-1  |
| Parking Lot L        | D-2            |        | University Park             | E-5           | 997-33 |
| Parking Lot M        | C-1            |        | Union Plaza Horseshoe Hill  | E-6           | 997-32 |
| Parking Lot N        | Closed         |        | University Quad             | C-4           | 997-25 |
| Parking Lot 0        | H-8 (Off map)  |        | Voorhis Ecological Preserve | A-3           | 997-39 |
| Parking Lot P        | H-8            |        | Voorhis Park                | C-8           | 997-38 |
| Parking Lot Q        | Closed         |        |                             |               |        |
| Parking Lot R        | A-6 (Off map)  |        |                             |               |        |