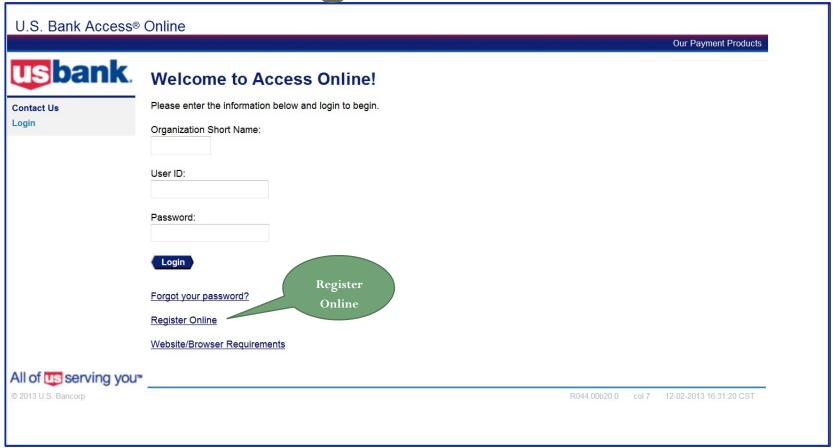

#### Online Registration

**Account Information** 

Please enter the account information below and select Send a Code. We'll use your email address on file to send you a passcode. To register additional accounts, go to My Personal Information.

# Forgot Your Password

# Logging In