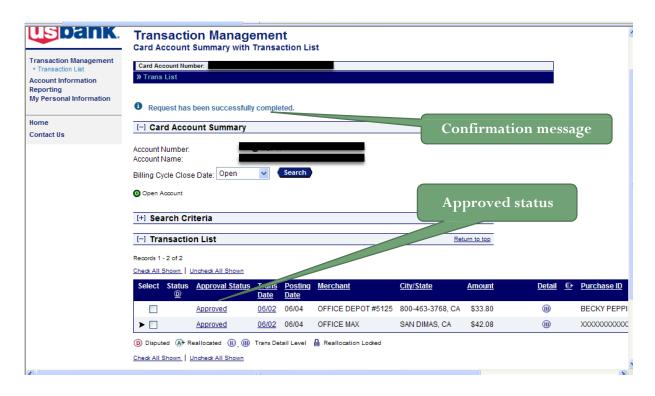

Click the "Approve" button. The system forwards the approved transaction(s) to the specified approving manager.

You return to the Transaction Management screen on which a confirmation message displays and the transaction's status displays "Approved".

## **Transaction Final-Approval**

Once your approving manager has approved your transactions online, the status will change from "Approved" to "Final Approved"