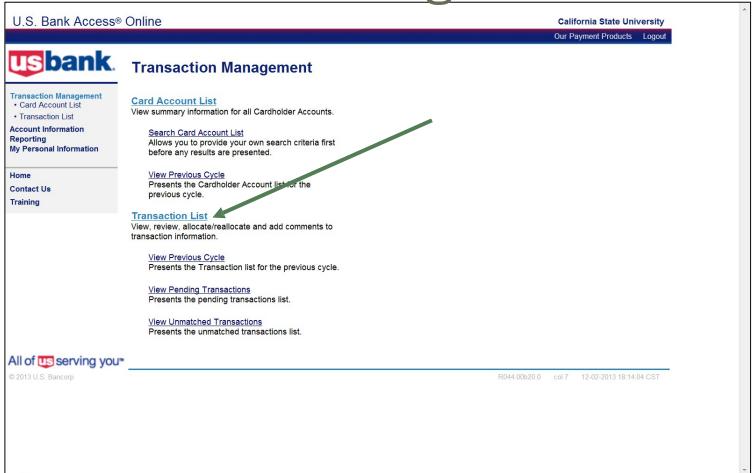

|                      |               |            |            |              |
| Control Authorization                             | Action Single P      | urchase Limit |            | tion       |              |
| MCCG111 Approve                                   |                      | 0             | Custom Vie | ew Details |              |

**Authorization Limits Comments:** 

Second Summary 4 Back to Cardholder Account Summary 4 Back to Cardholder 4 Back to Cardhol

## Default Accounting Code



# Transaction Management

- View Transactions
- Reallocate Transactions
- Dispute Transactions
- Approve Transactions
- Final Approval by your Approving Official (optional)
- Print Statement

# **Viewing Transactions**



#### Transaction Management



#### **Transaction List**



#### Reallocate a Transaction

When you reallocate a transaction, you are changing the accounting information from your default Chartfield String to a different Chartfield String. This should be a CFS that you have authorization to use. Transactions can be reallocated completely to a different CFS or can be split into multiple Chartfield Strings, either by percentage or by specific amount.

#### Reallocate a Transaction



#### Reallocate a Transaction

#### **Transaction Management**

Reallocation Worksheet



# Approve a Transaction

Once you have viewed the transactions that fall within the billing cycle and confirmed the appropriate chartfield string, you must approve the transactions and forward them to your approving official.









- Select the radi