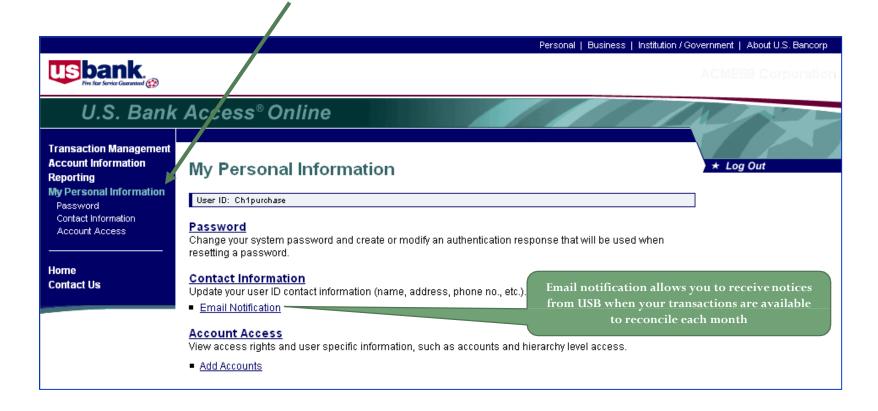

#### **Email Notification**

#### My Personal Information

**Email Notification** 

| User |  |  |
|------|--|--|
|      |  |  |
|      |  |  |

To receive an email notification, select the specific process and corresponding scenario's, timing or accounts.

#### Email Address: \*

cdording@acme.com