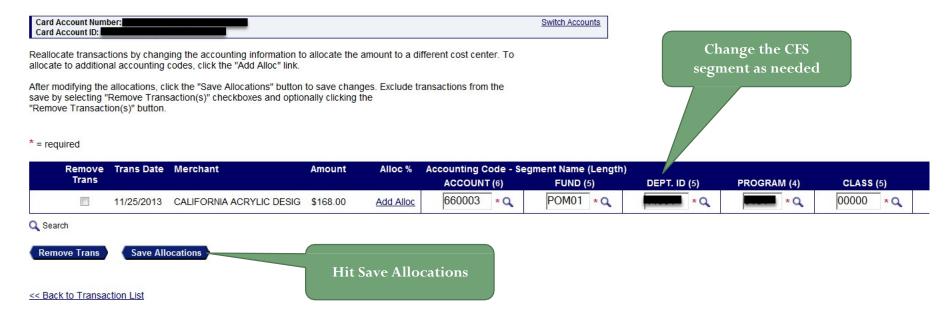

#### Reallocate a Transaction

When you reallocate a transaction, you are changing the accounting information from your default Chartfield String to a different Chartfield String. This should be a CFS that you have authorization to use. Transactions can be reallocated completely to a different CFS or can be split into multiple Chartfield Strings, either by percentage or by specific amount.

#### Reallocate a Transaction

#### **Transaction Management**

Reallocation Worksheet