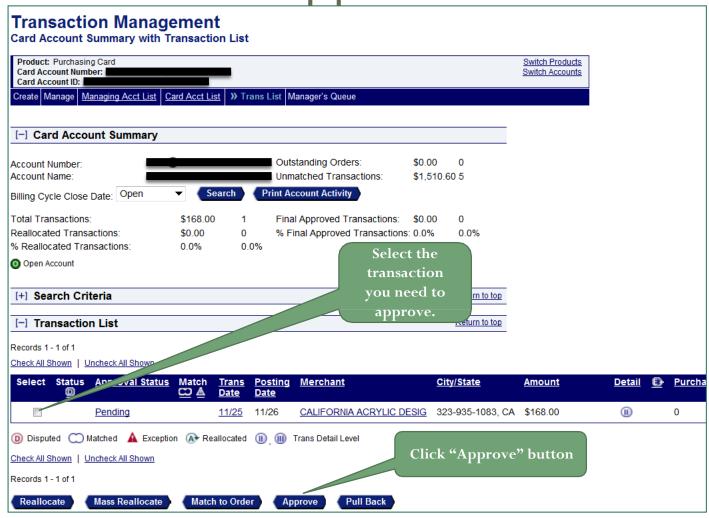

# Approve a Transaction

Once you have viewed the transactions that fall within the billing cycle and confirmed the appropriate chartfield string, you must approve the transactions and forward them to your approving official.

- Select the radial button for the approving manager you want to forward your approved transaction to.
- If desired, select the Set selection as your default approver check box to make the selected person your default approval manager.
- Click the Select Approver button. The Transaction Management: Approve Transaction(s) screen displays with your selected approval manager in the Approver's Name field.

Click the "Approve" button. The system forwards the approved transaction(s) to the specified approving manager.

You return to the Transaction Management screen on which a confirmation message displays and the transaction's status displays "Approved".