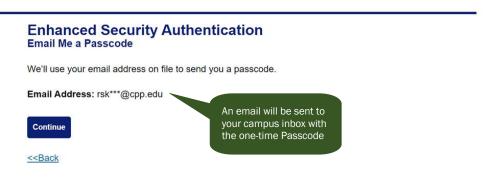

# Enhanced Security Authentication Passcode Please enter the code we sent to your email address. It will expire in 10 minutes. You may request another code after one minute. \*= required One-Time Passcode:\* Send me another code