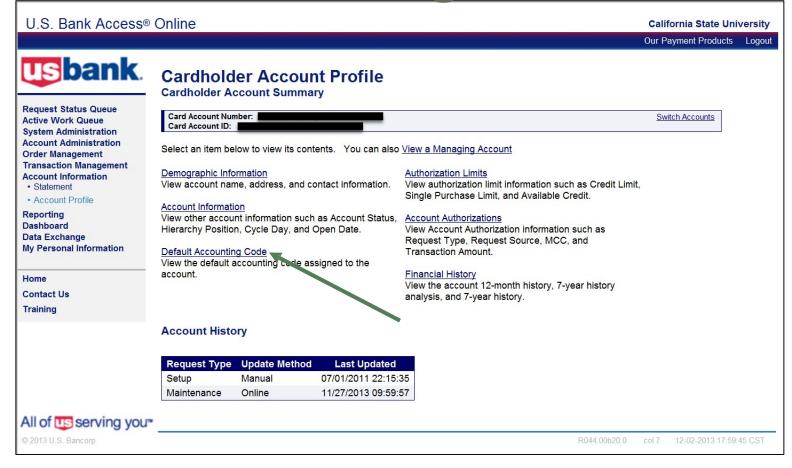

>Single Purchase Limit: | nt<br>N              |               |            |            |              |
| Merchant Authorizati                              | on Controls          |               |            |            |              |
|                                                   |                      |               |            |            |              |
| Control Authorization                             | Action Single P      | urchase Limit |            | tion       |              |
| MCCG111 Approve                                   |                      | 0             | Custom Vie | ew Details |              |

**Authorization Limits Comments:** 

Second Summary 4 Back to Cardholder Account Summary 4 Back to Cardholder 4 Back to Cardhol

## Default Accounting Code



# Transaction Management

- View Transactions
- Reallocate Transactions
- Dispute Transactions
- Approve Transactions
- Final Approval by your Approving Official (optional)
- Print Statement

# **Viewing Transactions**



#### Transaction Management



#### **Transaction List**



#### Reallocate a Transaction

When you reallocate a transaction, you are changing the accounting information from your default Chartfield String to a different Chartfield String. This should be a CFS that you have authorization to use. Transactions can be reallocated completely to a different CFS or can be split into multiple Chartfield Strings, either by percentage or by specific amount.

#### Reallocate a Transaction



#### Reallocate a Transaction

#### **Transaction Management**

Reallocation Worksheet