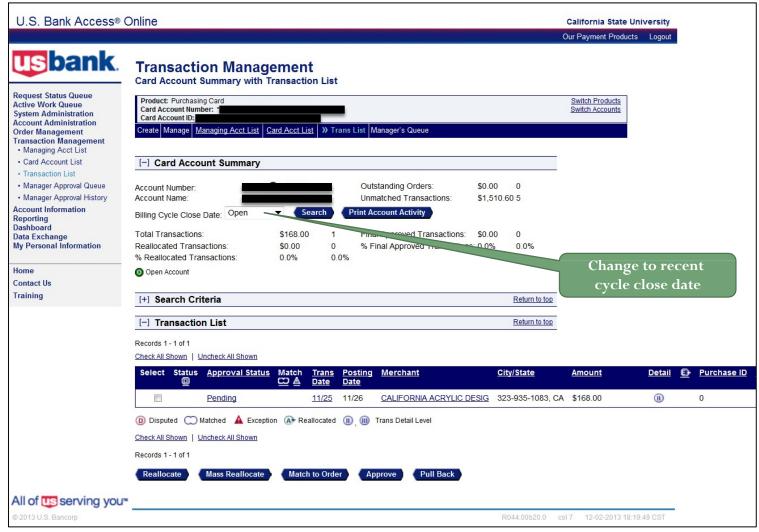

# **Viewing Transactions**

#### Reallocate a Transaction

When you reallocate a transaction, you are changing the accounting information from your default Chartfield String to a different Chartfield String. This should be a CFS that you have authorization to use. Transactions can be reallocated completely to a different CFS or can be split into multiple Chartfield Strings, either by percentage or by specific amount.