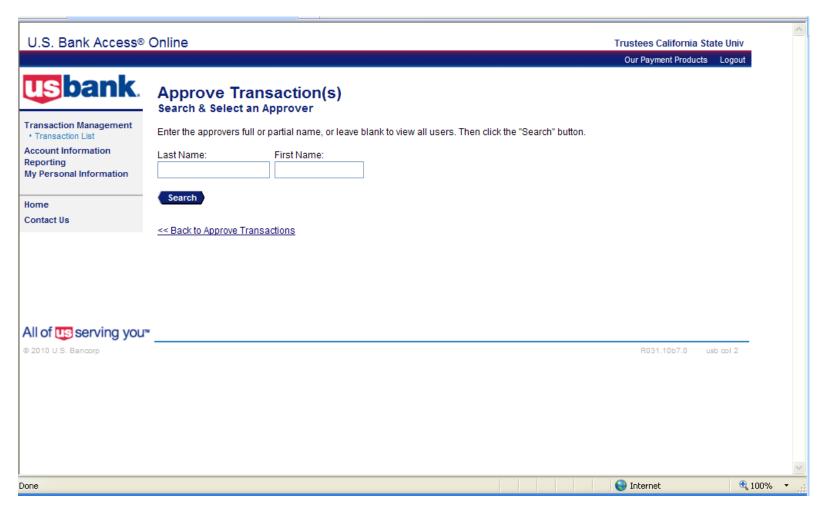

# Approve a Transaction

Once you have viewed the transactions that fall within the billing cycle and confirmed the appropriate chartfield string, you must approve the transactions and forward them to your approving official.

- Select the radial button for the approving manager you want to forward your approved transaction to.
- If desired, select the Set selection as your default approver check box to make the selected person your default approval manager.
- Click the Select Approver button. The Transaction Management: Approve Transaction(s) screen displays with your selected approval manager in the Approver's Name field.