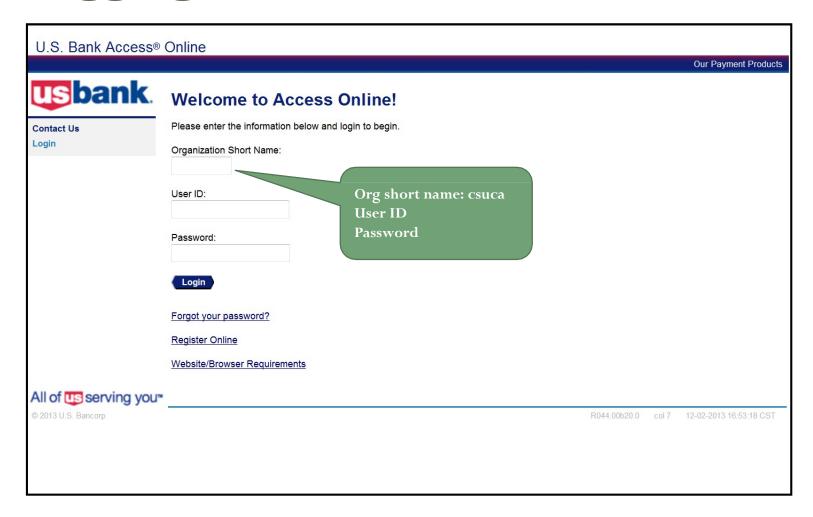

scode. To register additional accounts, go to My Personal Information.

| Account Expiration | Date:                                 |
|--------------------|---------------------------------------|
| Month * Jan ➤      | <b>Year *</b> 2021 <b>∨</b>           |
|                    |                                       |
|                    |                                       |
|                    | Account Expiration I<br>Month ∗ Jan ✓ |





R2

© 2021 U.S. Bank

usbank. Access Online

<<Back

# Enhanced Security Authentication Passcode Please enter the code we sent to your email address. It will expire in 10 minutes. You may request another code after one minute. \*= required One-Time Passcode:\* Send me another code

© 2021 U.S. Bank





# Forgot Your Password



# Logging In



#### **Email Notification**



#### **Email Notification**

#### My Personal Information

**Email Notification** 

| User |  |  |
|------|--|--|
|      |  |  |
|      |  |  |

To receive an email notification, select the specific process and corresponding scenario's, timing or accounts.

#### Email Address: \*

cdording@acme.com

#### **Email Notification**

#### **Statement Notification**

Select accounts below to receive email notification when a statement is available in Access Online.

Accounts associated directly to this user id:

| Status     | Account Number   | Account name      | Account Type |
|------------|------------------|-------------------|--------------|
| Disabled 💌 | 4246040009598774 | CHASTIN J DORDING | Cardholder   |

Add Managing Accounts

Accounts viewed through a