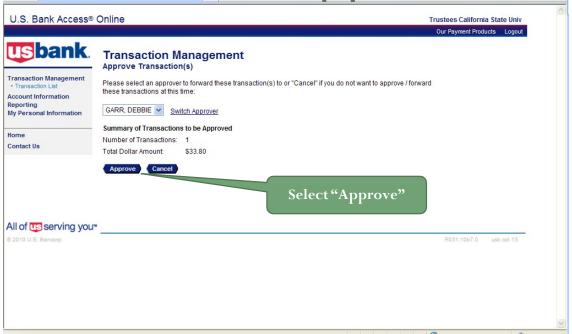

Click the "Approve" button. The system forwards the approved transaction(s) to the specified approving manager.

You return to the Transaction Management screen on which a confirmation message displays and the transaction's status displays "Approved".