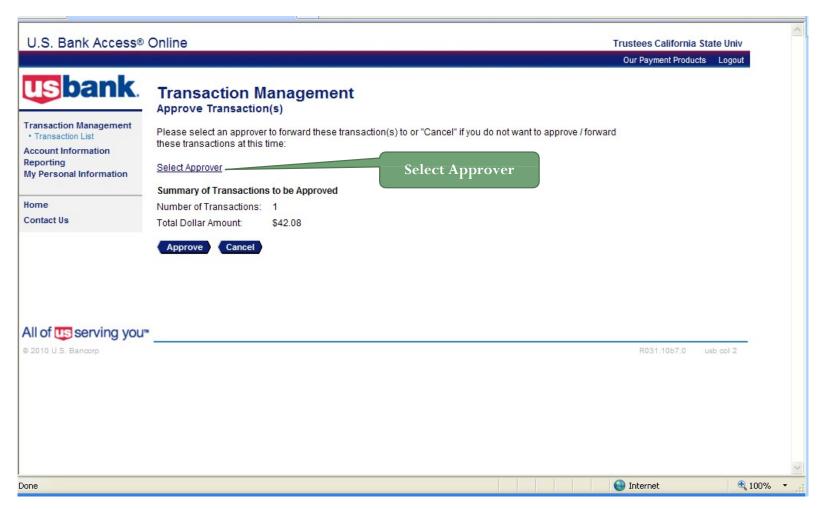

- Select the radial button for the approving manager you want to forward your approved transaction to.
- If desired, select the Set selection as your default approver check box to make the selected person your default approval manager.
- Click the Select Approver button. The Transaction Management: Approve Transaction(s) screen displays with your selected approval manager in the Approver's Name field.

Click the "Approve" button. The system forwards the approved transaction(s) to the specified approving manager.

You return to the Transaction Management screen on which a confirmation message displays and the transaction's status displays "Approved".