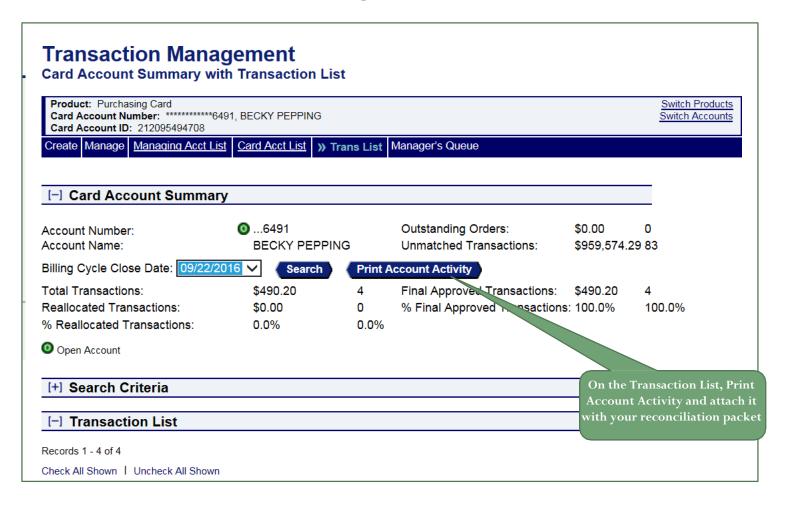

te chartfield string, you must approve the transactions and forward them to your approving official.









- Select the radial button for the approving manager you want to forward your approved transaction to.
- If desired, select the Set selection as your default approver check box to make the selected person your default approval manager.
- Click the Select Approver button. The Transaction Management: Approve Transaction(s) screen displays with your selected approval manager in the Approver's Name field.



Click the "Approve" button. The system forwards the approved transaction(s) to the specified approving manager.



You return to the Transaction Management screen on which a confirmation message displays and the transaction's status displays "Approved".

# Account Activity Report



#### Transaction – Final Approval (optional)

Once you have approved your transactions and sent them to your approving official, it is his/her responsibility to "Final Approve" your transactions. He/She will have the opportunity to review, approve, reject, or pullback a transaction. The ultimate step is to have all your appropriate transactions final-approved by your approving official.

## **Transaction Final-Approval**



Once your approving manager has approved your transactions online, the status will change from "Approved" to "Final Approved"

#### Resources Available To You

#### Access Online Support

- ➤ General Account Inquiries: 800.344.5696 (statements, transactions, balances, lost/stolen cards)
- Password Resets and General Access Online Navigation: 877.887.9260

24- Hour Cus