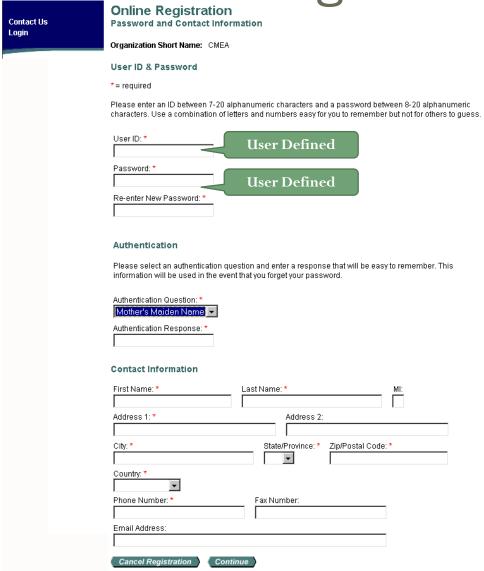

#### Online Registration

**Account Information** 

Please enter the account information below and select Send a Code. We'll use your email address on file to send you a passcode. To register additional accounts, go to My Personal Information.