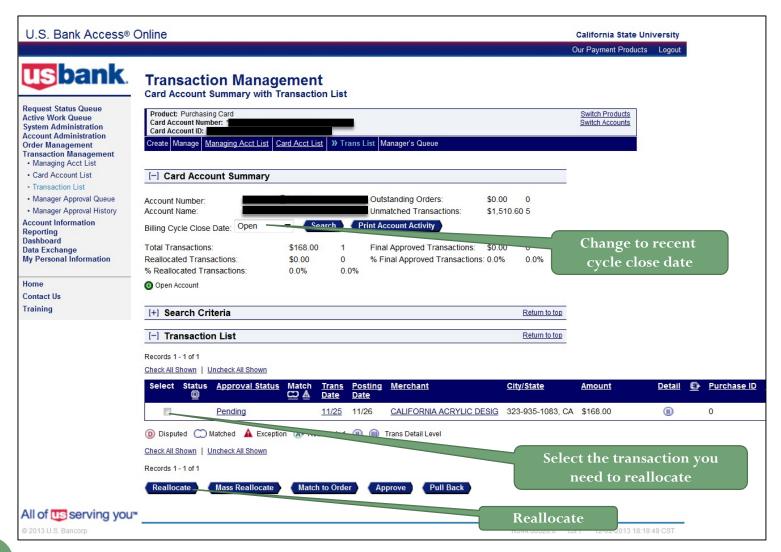

#### Reallocate a Transaction

When you reallocate a transaction, you are changing the accounting information from your default Chartfield String to a different Chartfield String. This should be a CFS that you have authorization to use. Transactions can be reallocated completely to a different CFS or can be split into multiple Chartfield Strings, either by percentage or by specific amount.

#### Reallocate a Transaction

#### **Transaction Management**

Reallocation Worksheet