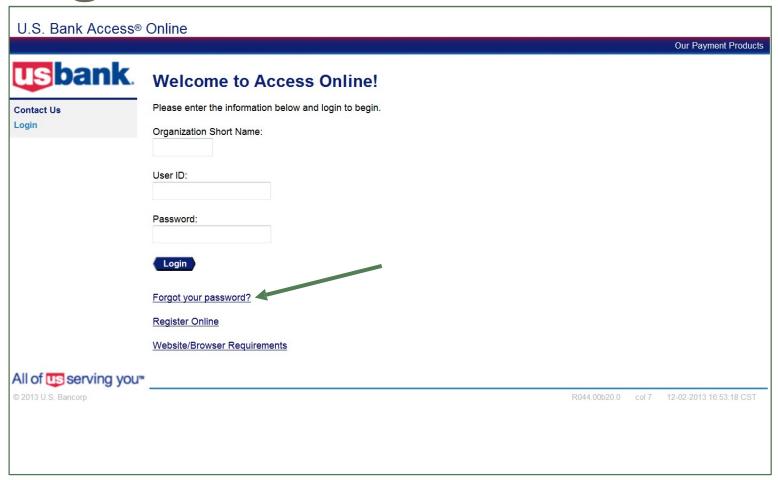

o send you a passcode. To register additional accounts, go to My Personal Information.

| Account Expiration | Date:                                 |
|--------------------|---------------------------------------|
| Month * Jan ➤      | <b>Year *</b> 2021 <b>∨</b>           |
|                    |                                       |
|                    |                                       |
|                    | Account Expiration I<br>Month ∗ Jan ✓ |





R2

© 2021 U.S. Bank

usbank. Access Online

<<Back

# Enhanced Security Authentication Passcode Please enter the code we sent to your email address. It will expire in 10 minutes. You may request another code after one minute. \*= required One-Time Passcode:\* Send me another code

© 2021 U.S. Bank





# Forgot Your Password



# Logging In



#### **Email Notification**



#### **Email Notification**

#### My Personal Information

**Email Notification** 

| User |  |  |
|------|--|--|
|      |  |  |
|      |  |  |

To receive an email notification, select the specific process and corresponding scenario's, timing or accounts.

#### Email Address: \*

cdording@acme.com

#### **Email Notification**

#### **Statement Notification**

Select accounts below to receive email notification when a statement is available in Access Online.

Accounts associated directly to this user id:

| Status     | Account Number   | Account name      | Account Type |
|------------|------------------|-------------------|--------------|
| Disabled 💌 | 4246040009598774 | CHASTIN J DORDING | Cardholder   |

Add Managing Accounts

Accounts