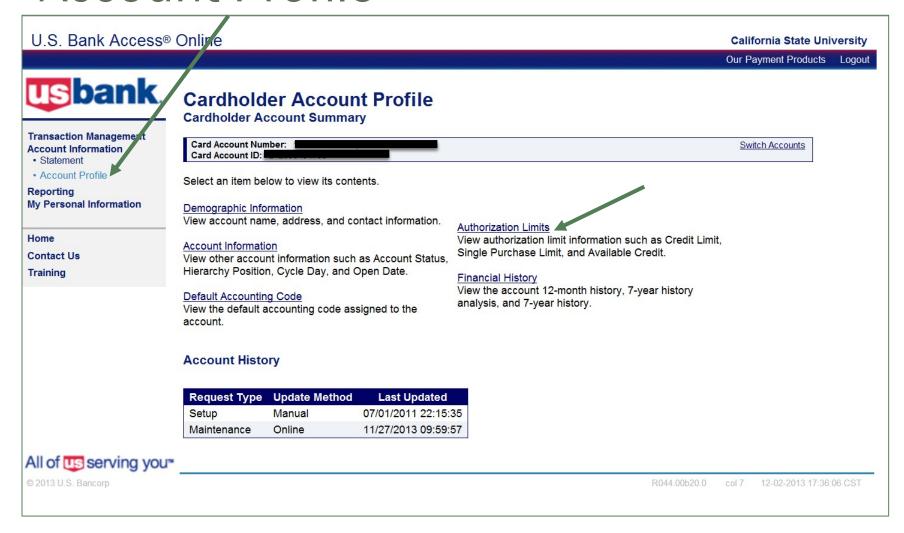

#### Account Profile

#### **Authorization Limits**

#### **Cardholder Account Profile**

**Authorization Limits** 

| Card Account Number: *****                        | ******5691, DAMITA N | MARALDO       |            |            | Switch Accou |
|---------------------------------------------------|----------------------|---------------|------------|------------|--------------|
| Authorization Limits                              |                      |               |            |            |              |
| Credit Limit:                                     | 1,000.00             |               |            |            |              |
| Single Purchase Limit:                            | 250.00               |               |            |            |              |
| % Cash:                                           | 230.00               |               |            |            |              |
| Available Credit:                                 | 1,000.00             |               |            |            |              |
| Fiscal First Month:                               | 1,000.00             |               |            |            |              |
| Standard Velocity Lim                             | its                  |               |            |            |              |
|                                                   | Limit                | Total         |            |            |              |
| Daily Dollar:                                     | 0.00                 | 0.00          |            |            |              |
| Daily Transaction:                                | 0                    | 0             |            |            |              |
| Cycle Dollar:                                     | 1,500.00             | 0.00          |            |            |              |
| Cycle Transaction:                                | 0                    | 0             |            |            |              |
| Monthly Dollar:                                   | 0.00                 | 0.00          |            |            |              |
| Monthly Transaction:                              | 0                    | 0             |            |            |              |
| Quarterly Dollar:                                 | 6,000.00             | 0.00          |            |            |              |
| Quarterly Transaction:                            | 0                    | 0             |            |            |              |
| Yearly Dollar:                                    | 20,000.00            | 0.00          |            |            |              |
| Yearly Transaction:                               | 0                    | 0             |            |            |              |
| Custom Velocity Limit                             | s                    |               |            |            |              |
|                                                   | Limit                | Total         |            |            |              |
| Other Dollar:                                     | 0.00                 | 0.00          |            |            |              |
| Other Transaction:                                | 0                    | 0             |            |            |              |
| Refresh From Date:                                |                      |               |            |            |              |
| Refresh To Date:                                  |                      |               |            |            |              |
| Days in Refresh Cycle:                            |                      |               |            |            |              |
| Refer To Managing Accou<br>Merchant Authorization | nt                   |               |            |            |              |
| Controls:                                         | N                    |               |            |            |              |
| Refer To Managing Accou<br>Velocity Limits:       | nt<br>N              |               |            |            |              |
| Refer To Managing Accou<br>Single Purchase Limit: | nt<br>N              |               |            |            |              |
| Merchant Authorizati                              | on Controls          |               |            |            |              |
|                                                   |                      |               |            |            |              |
| Control Authorization                             | Action Single P      | urchase Limit |            | tion       |              |
| MCCG111 Approve                                   |                      | 0             | Custom Vie | ew Details |              |