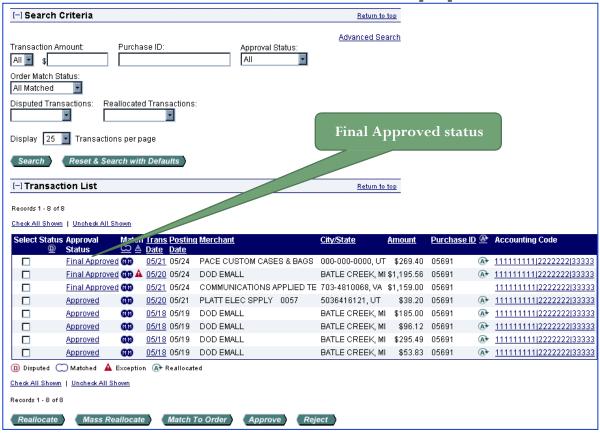

#### **Transaction List**

# Approve a Transaction

Once you have viewed the transactions that fall within the billing cycle and confirmed the appropriate chartfield string, you must approve the transactions and forward them to your approving official.

Click the "Approve" button. The system forwards the approved transaction(s) to the specified approving manager.

You return to the Transaction Management screen on which a confirmation message displays and the transaction's status displays "Approved".

## **Transaction Final-Approval**

Once your approving manager has approved your transactions online, the status will change from "Approved" to "Final Approved"