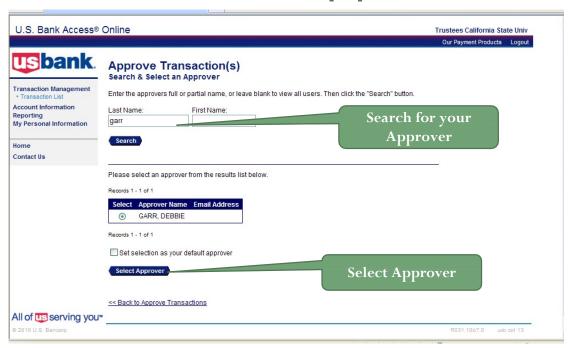

- Select the radial button for the approving manager you want to forward your approved transaction to.
- If desired, select the Set selection as your default approver check box to make the selected person your default approval manager.
- Click the Select Approver button. The Transaction Management: Approve Transaction(s) screen displays with your selected approval manager in the Approver's Name field.