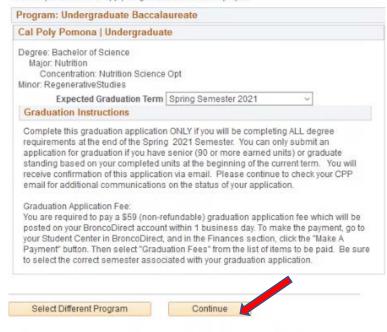

### **Click on** <u>Continue</u>

Apply for Graduation

| Apply for Graduation                                                                                                                                             |         |
|------------------------------------------------------------------------------------------------------------------------------------------------------------------|---------|
| Select Graduation Term                                                                                                                                           |         |
| The academic program listed here was selected to apply for graduation. If this is not co<br>return to the previous page and select a different academic program. | rrect,  |
| Select a valid term to apply for graduation by selecting a value from the dropdown. Onl<br>in which you are able to apply for graduation will be displayed.      | / terms |
| Program: Undergraduate Baccalaureate                                                                                                                             |         |
| Cal Poly Pomona   Undergraduate                                                                                                                                  |         |
| Degree: Bachelor of Arts<br>Major: Sociology<br>Concentration: Social Work Opt                                                                                   |         |

#### Select Graduation Term

The academic program listed here was selected to apply for graduation. If this is not correct, return to the previous page and select a different academic program.

Select a valid term to apply for graduation by selecting a value from the dropdown. Only terms in which you are able to apply for graduation will be displayed.