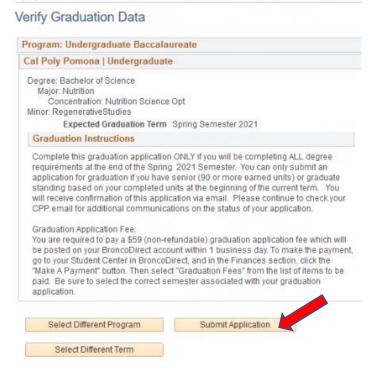

#### Check information ensure accuracy, click on Submit Application

Apply for Graduation