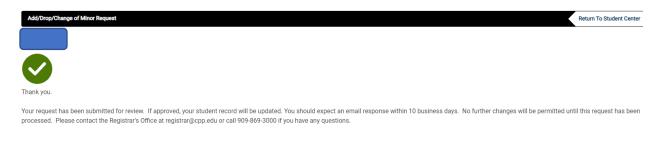

8. You may click Return to Student Center link to return student center.

| Add/Drop/Change of Minor Request | Return To Student Center |
|----------------------------------|--------------------------|
|                                  |                          |