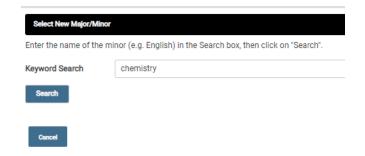

c. Type in the name of the minor (e.g Chemistry) in the search box, click Search

Cancel

Next

d. Click on the radio button to select new minor & click on "Ok" button.

| Select New Majo   | jor/Minor                 |                                      |                 |                                               |        |                         |
|-------------------|---------------------------|--------------------------------------|-----------------|-----------------------------------------------|--------|-------------------------|
| Enter the name of | of the minor (e.g. Englis | sh) in the Search box, then click on | "Search".       |                                               |        |                         |
| Keyword Search    | 1                         |                                      |                 |                                               |        |                         |
| Search            |                           |                                      |                 |                                               |        |                         |
| Search Results    |                           |                                      |                 |                                               |        |                         |
|                   |                           |                                      |                 |                                               |        |                         |
| SELECT            |                           | ACADEMIC PLAN                        |                 | DEPARTMENT NAME                               |        | COLLEGE NAME            |
|                   |                           | ACADEMIC PLAN<br>CHM_NR_B1           | Chemistry Minor | DEPARTMENT NAME<br>Chemistry and Biochemistry |        | COLLEGE NAME<br>Science |
|                   |                           | CHM_NR_B1                            |                 | Chemistry and Biochemistry                    | NEXT > |                         |
|                   | Minor                     | CHM_NR_B1                            | <pre></pre>     | Chemistry and Biochemistry                    | NEXT > |                         |
|                   | Minor                     | CHM_NR_B1                            | <pre></pre>     | Chemistry and Blochemistry                    | NEXT > |                         |