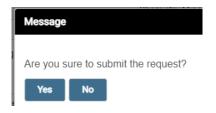

g. You'll ask to confirm your request, click Yes

7. A confirmation or failure message will pop up. If the request is submitted successfully, the request will be routed to the minor coordinator to review.