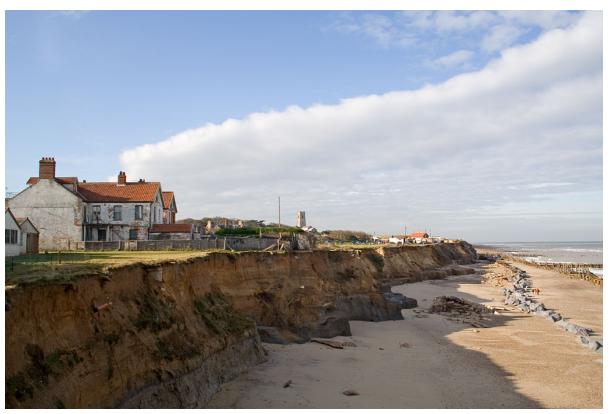

## Landform Challenge, Part 2

- 1. Think about these two science ideas:
  - Landforms change over time.
  - Water is one thing that causes landforms to change.
- 2. Look at the photo below and think about what might happen to the cliffs over time.

Photograph by Andrew Dunn/Wikimedia Commons

| 3. | What do you predict might happen to the cliffs over time? Why do you |
|----|----------------------------------------------------------------------|
|    | think so?                                                            |
|    |                                                                      |
| -  |                                                                      |

| 4. | What do you think might happen to the houses near the cliffs? Why |
|----|-------------------------------------------------------------------|
|    | do you think so?                                                  |
|    |                                                                   |
| -  |                                                                   |
| -  |                                                                   |
| _  |                                                                   |
|    |                                                                   |
| _  |                                                                   |