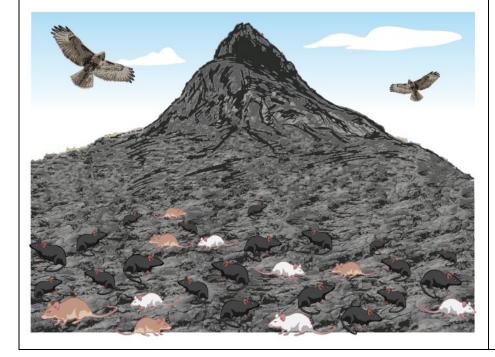

## **Cartoon Summary of Mice in a Lava Environment**

The volcano erupted! The environment has changed. Which mice will survive in the new environment of hardened lava?

**Box 1:** The fur colors of mice in the new lava environment are \_\_\_\_\_\_, \_\_\_\_\_\_, and \_\_\_\_\_\_.

**Box 2:** The hawks eat more of the mice that have these fur colors: \_\_\_\_\_ and \_\_\_\_.

In the picture below, draw an *X* over **eight mice** that the hawks are most likely to eat in the new environment. Write the fur colors of those mice in the blanks above.