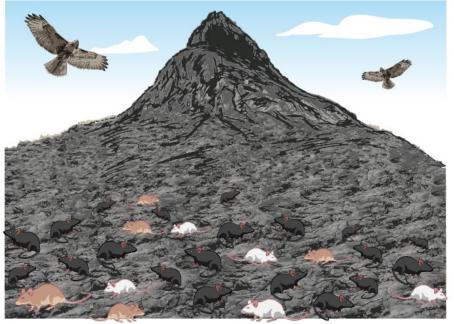

**Box 2:** The hawks eat more of the mice that have these fur colors: \_\_\_\_\_ and \_\_\_\_.

In the picture below, draw an *X* over **eight mice** that the hawks are most likely to eat in the new environment. Write the fur colors of those mice in the blanks above.