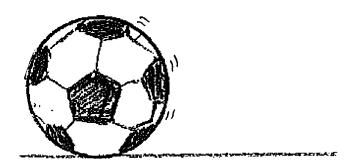

## **Friction and Rolling Soccer Balls**

**Scenario:** Two identical soccer balls are rolling over different surfaces. One ball is rolling over a concrete surface, and the other ball is rolling over a grassy surface.

Draw all of the forces acting on the soccer balls.

Courtesy of Hector Mireles

| - | <b>n</b> | . ^ | et | in | n | c |
|---|----------|-----|----|----|---|---|
|   |          | Ю   | ST | m  | m | • |

| 1. | What forces are acting on each ball? |
|----|--------------------------------------|
|    |                                      |
|    |                                      |
|    |                                      |