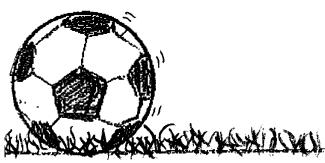

## **Friction and Rolling Soccer Balls**

**Scenario:** Two identical soccer balls are rolling over different surfaces. One ball is rolling over a concrete surface, and the other ball is rolling over a grassy surface.

Draw all of the forces acting on the soccer balls.

Courtesy of Hector Mireles

| - | <b>n</b> | . ^ | et | in | n | c |
|---|----------|-----|----|----|---|---|
|   |          | Ю   | ST | m  | m | • |

| 1. | What forces are acting on each ball? |
|----|--------------------------------------|
|    |                                      |
|    |                                      |
|    |                                      |