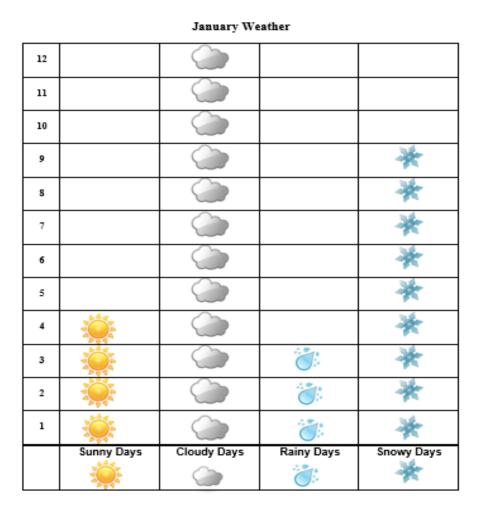

2. Look at the graph below. It shows the number of sunny, rainy, and snowy days for a city in the United States.

a. What is the weather pattern for the city shown on the graph? Circle one or more of the pictures and words below to describe the weather pattern.

b. This city might be (circle one or more): | Pomona | Detroit | Seattle |

3. Below is weather data for Pomona for 1 week in July (summer) and 1 week in January (winter).

July

January

| Monday | Tuesday | Wednesday | Thursday | Friday |  |
|--------|---------|-----------|----------|--------|--|
|        |         |           |          |        |  |
|        |         |           |          |        |  |