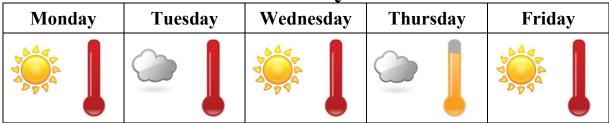

b. This city might be (circle one or more): | Pomona | Detroit | Seattle |

3. Below is weather data for Pomona for 1 week in July (summer) and 1 week in January (winter).

July

January

| Monday | Tuesday | Wednesday | Thursday | Friday |  |
|--------|---------|-----------|----------|--------|--|
|        |         |           |          |        |  |
|        |         |           |          |        |  |

a. Were the weather patterns in July and January the same or different? Circle one answer:

THE SAME DIFFERE

| b. N | My evidence | is: |      |      |
|------|-------------|-----|------|------|
|      |             |     |      |      |
|      |             |     | <br> | <br> |
|      |             |     |      |      |
|      |             |     | <br> | <br> |
|      |             |     |      |      |