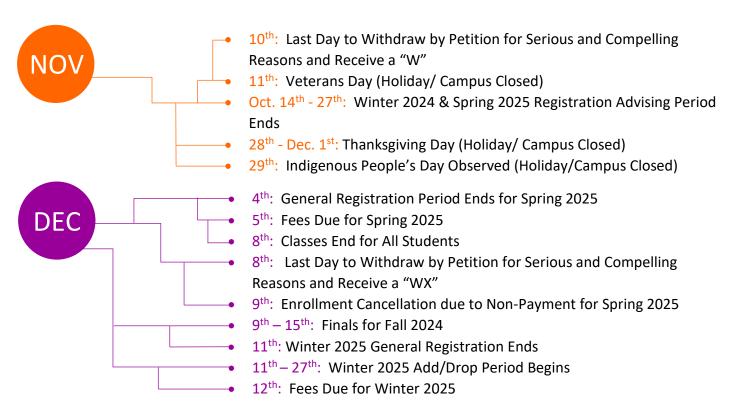

## COLLEGE OF SCIENCE ADVISING CENTER Fall 2024 Important Dates

- 2<sup>nd</sup>: Transfer New Student Orientation Ends \*Subject to change 7<sup>th</sup>: Late Orientation 12<sup>th</sup>- Sep. 5<sup>th</sup>: Add/Drop Period Begins for Fall 2024 AUG 19<sup>th</sup>: Beginning of College Year 21<sup>st</sup>: Last day to Drop and Receive 100% Refund 22<sup>nd</sup>: Classes Start for All Students 2<sup>nd</sup>: Labor Day (Holiday/Campus Closed) Aug. 12<sup>th</sup> - 5<sup>th</sup>: Add/Drop Period Ends for Fall 2024 SEP 5<sup>th</sup>: Last Day to Drop Course without Record 6<sup>th</sup> - 18<sup>th</sup>: Class Withdrawal: Students may withdraw and receive a "W", may petition for "WX" 17<sup>th</sup>: Constitution Day, National Voter Registration Day 18<sup>th</sup>: Census Day 19<sup>th</sup>: First Day to Withdraw for Serious and Compelling Reasons; Permitted by Petition Only 10<sup>th</sup> - 11<sup>th</sup>: Winter 2025 Priority Registration Period 14<sup>th</sup>: Winter 2025 Student Parent Priority Registration OCT 14<sup>th</sup> - 15<sup>th</sup>: Spring 2025 Priority Registration Period 14<sup>th</sup> – Nov. 27<sup>th</sup>: Winter 2025 & Spring 2025 Registration Advising Period 15<sup>th</sup> – Dec. 11<sup>th</sup>: Winter 2025 General Registration Begins 16<sup>th</sup>: Spring 2025 Student Parent Priority Registration 17<sup>th</sup> – Dec. 4<sup>th</sup>: Spring 2025 General Registration Begins 19th: Winter 2025 Fees Bills Posted to BroncoDirect 25<sup>th</sup>: Last Day to Apply for Current Semester Graduation 26<sup>th</sup>: Spring 2025 Fees Bills Posted to BroncoDirect
  - **30**<sup>th</sup>: Last Day to Drop Units and Receive Pro-Rated Refund of Tuition & Fees