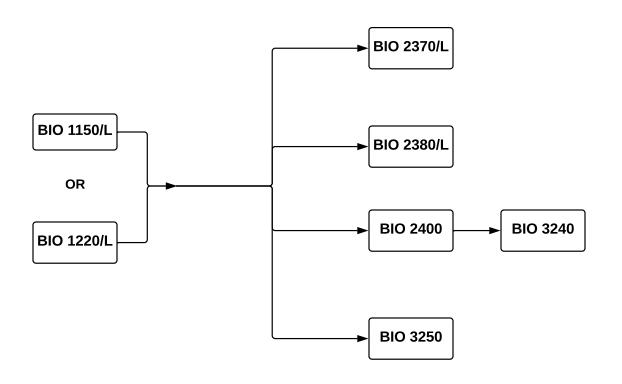

# **Zoology Minor**

#### 30 Units

Additional 9 Minor Elective Units required. See course offerings