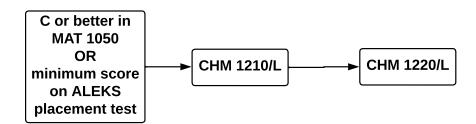

### **Chemistry Minor**

#### **25 Units Required**

Additional 6 Units Required Any 3000-4000 level CHM course (except CHM 3140/L or CHM 3010)