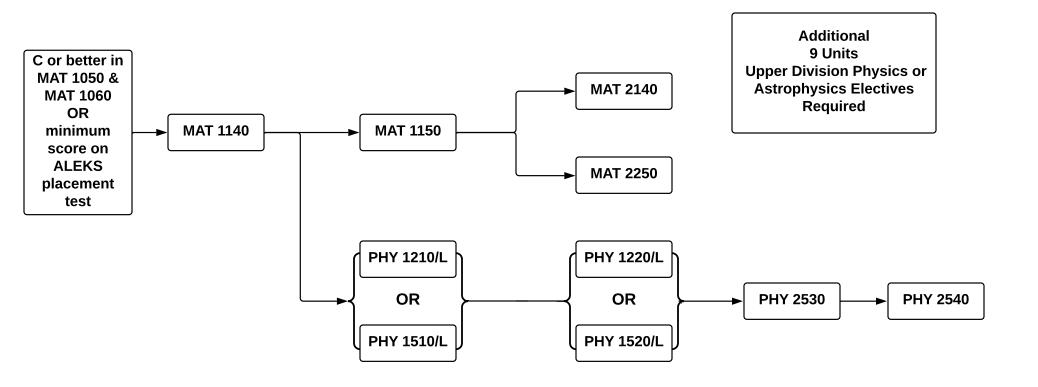

### **Data Science Minor**

#### 29 Units





# **Geology Minor**

#### **20 Units Required**

Minor Required: 8 Units (In any order)

**GSC 1110** 

**GSC 1120** 

**GSC 1410L** 

**GSC 1510L** 

Additional

12 Units of Minor Electives
3 Units Lower Division GSC Courses
9 Units Upper Division GSC Courses



### **Mathematics Minor**

#### 28 Units Required



#### Additional 12-13 Units Minor Electives Required

- Total units of minor must equal 28
- At least 9 elective units must be upper division
- Permitted lower division electives are MAT 2010/L, STA 2100, STA 2200, or STA 2260
- See catalog for restrictions on upper divisions electives



### **Statistics Minor**

28 Units Required

Additional 5-6 Units Minor Electives Required





## **Physics Minor**

#### 39 Units Required





# **Astronomy Minor**

#### **41 Units Required**





## **Biophysics Minor**

**47 Units Required**