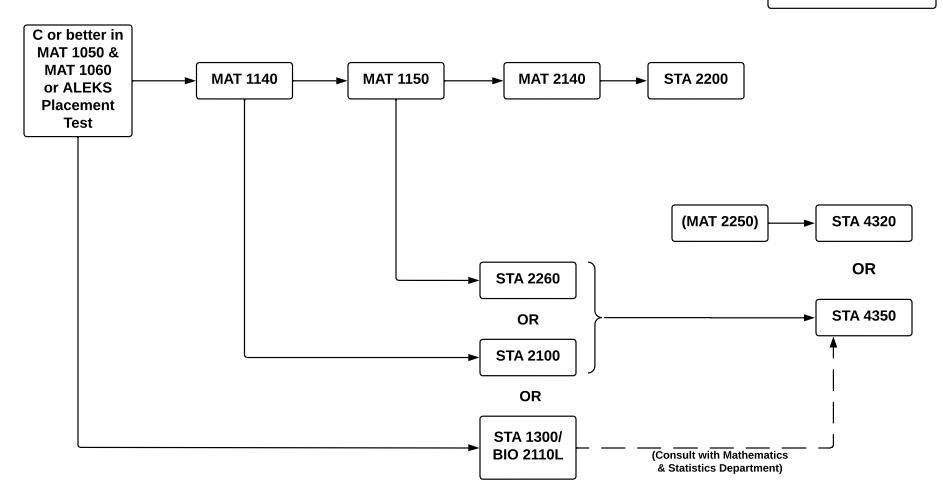

### **Statistics Minor**

28 Units Required

Additional 5-6 Units Minor Electives Required