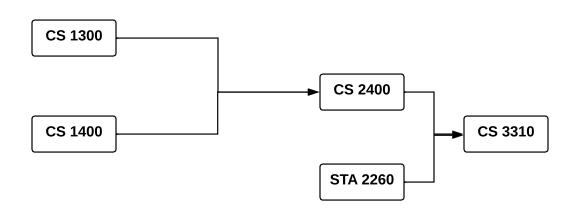

## **Computer Science Minor**

#### 29 Units

Additional 12 Minor Elective Units required. See course offerings