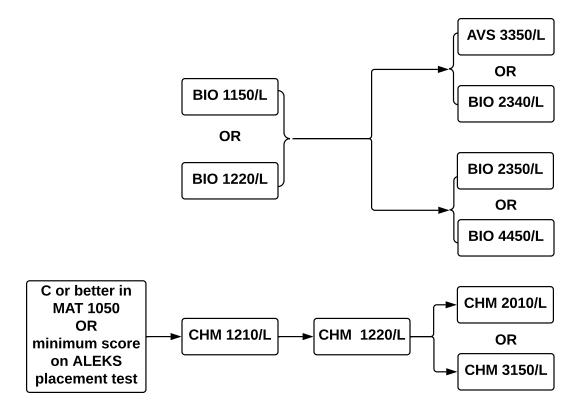

### **Physiology Minor**

36 Units

Additional
12 Units
Advanced Physiology
Electives Required
Must Include one class from
each of the following four
groups:

- Physiochemical Properties
  - Physiology
  - Nutrition
  - Ergonomics See Course Offerings