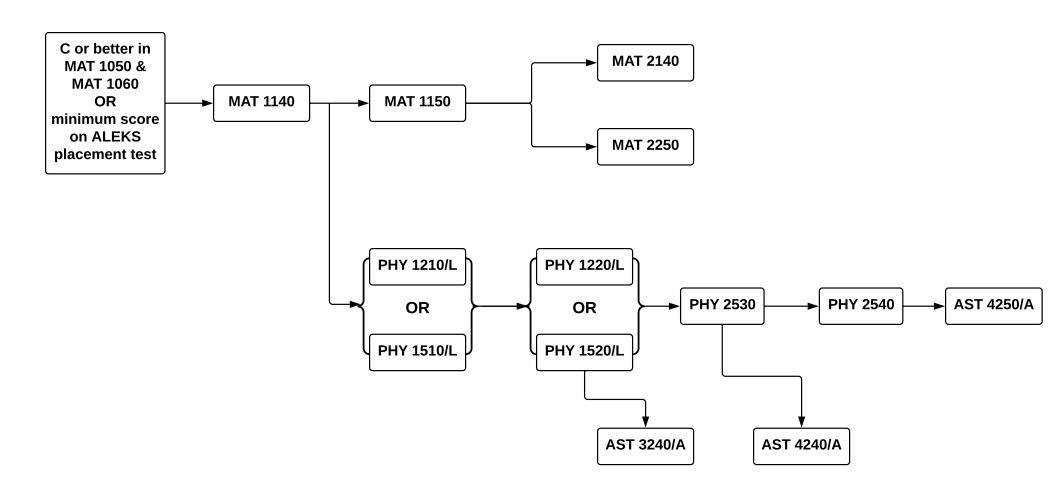

Geology Minor**

#### **20 Units Required**

Minor Required: 8 Units (In any order)

**GSC 1110** 

**GSC 1120** 

**GSC 1410L** 

**GSC 1510L** 

Additional

12 Units of Minor Electives
3 Units Lower Division GSC Courses
9 Units Upper Division GSC Courses



### **Mathematics Minor**

#### 28 Units Required



#### Additional 12-13 Units Minor Electives Required

- Total units of minor must equal 28
- At least 9 elective units must be upper division
- Permitted lower division electives are MAT 2010/L, STA 2100, STA 2200, or STA 2260
- See catalog for restrictions on upper divisions electives



### **Statistics Minor**

28 Units Required

Additional 5-6 Units Minor Electives Required





## **Physics Minor**

#### 39 Units Required





# **Astronomy Minor**

#### **41 Units Required**





## **Biophysics Minor**

**47 Units Required**