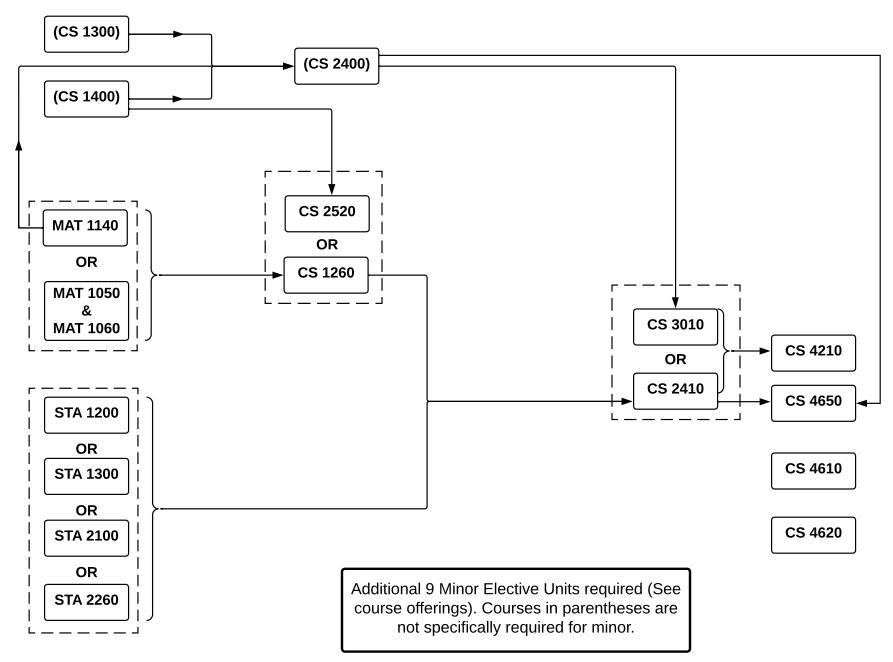

## **Computer Science Minor**

#### 29 Units

Additional 12 Minor Elective Units required. See course offerings