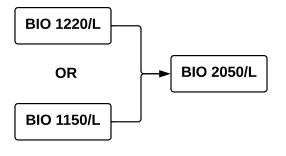

### **Physiology Minor**

36 Units

Additional
12 Units
Advanced Physiology
Electives Required
Must Include one class from
each of the following four
groups:

- Physiochemical Properties
  - Physiology
  - Nutrition
  - Ergonomics See Course Offerings