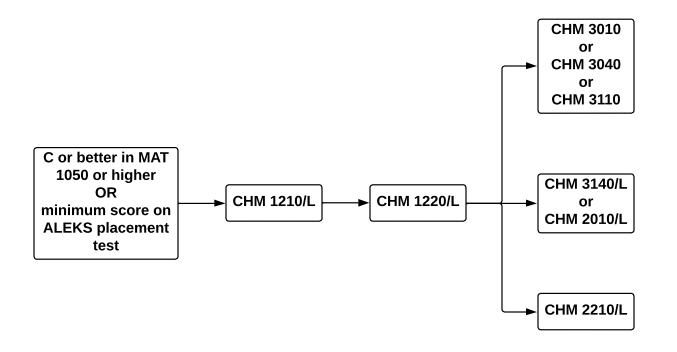

### **Chemistry Minor**

#### **25 Units Required**

Additional 6 Units Required Any 3000-4000 level CHM course (except CHM 3140/L or CHM 3010)