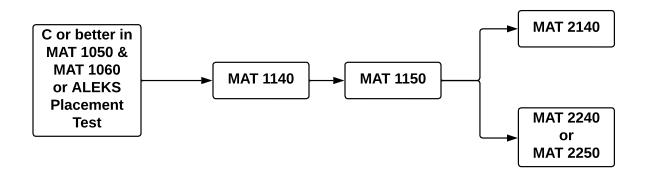

### **Mathematics Minor**

#### 28 Units Required

#### Additional 12-13 Units Minor Electives Required

- Total units of minor must equal 28
- At least 9 elective units must be upper division
- Permitted lower division electives are MAT 2010/L, STA 2100, STA 2200, or STA 2260
- See catalog for restrictions on upper divisions electives