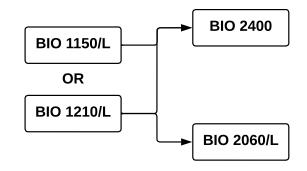

### **Physiology Minor**

36 Units

Additional
12 Units
Advanced Physiology
Electives Required
Must Include one class from
each of the following four
groups:

- Physiochemical Properties
  - Physiology
  - Nutrition
  - Ergonomics See Course Offerings