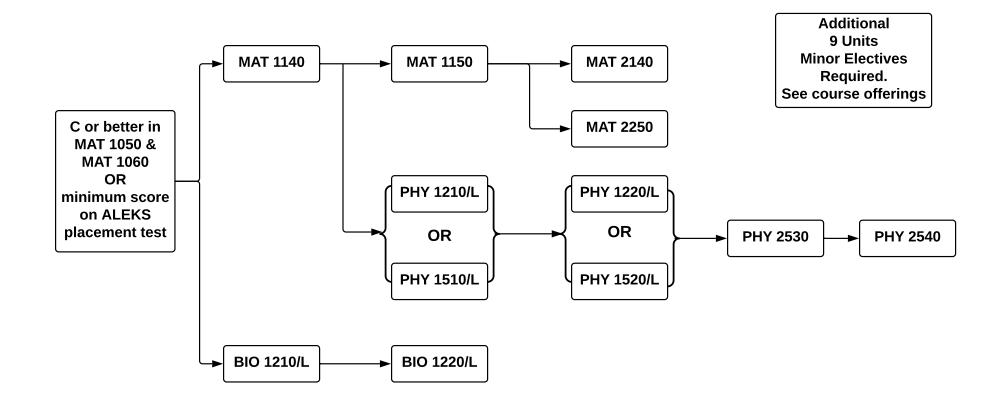

quired: 8 Units (In any order)

**GSC 1110** 

**GSC 1120** 

**GSC 1410L** 

**GSC 1510L** 

Additional

12 Units of Minor Electives
3 Units Lower Division GSC Courses
9 Units Upper Division GSC Courses



### **Mathematics Minor**

#### 28 Units Required



#### Additional 12-13 Units Minor Electives Required

- Total units of minor must equal 28
- At least 9 elective units must be upper division
- Permitted lower division electives are MAT 2010/L, STA 2100, STA 2200, or STA 2260
- See catalog for restrictions on upper divisions electives



### **Statistics Minor**

28 Units Required

Additional 5-6 Units Minor Electives Required





## **Physics Minor**

#### 39 Units Required





# **Astronomy Minor**

#### **41 Units Required**





## **Biophysics Minor**

**47 Units Required**