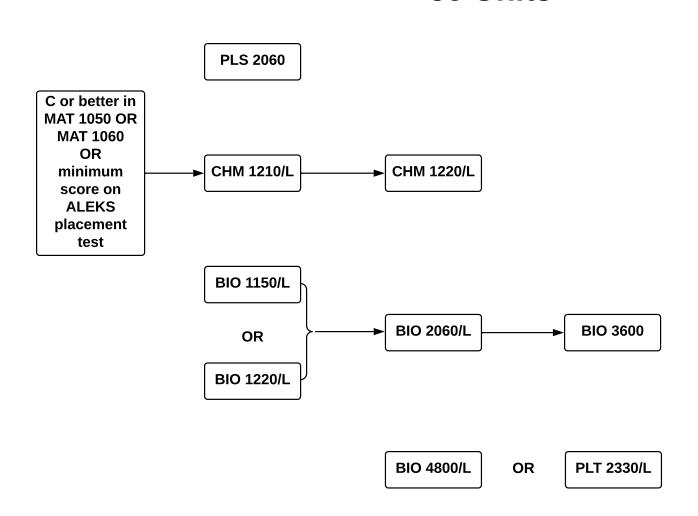

### **Physiology Minor**

36 Units

Additional
12 Units
Advanced Physiology
Electives Required
Must Include one class from
each of the following four
groups:

- Physiochemical Properties
  - Physiology
  - Nutrition
  - Ergonomics See Course Offerings