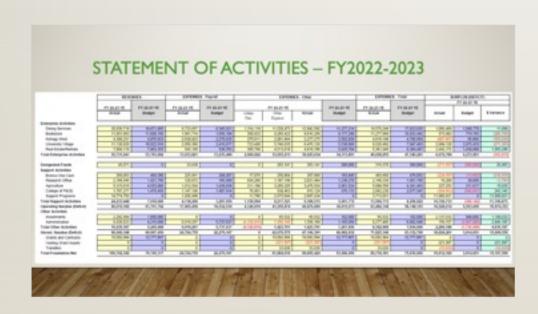

00,000             |
| VEBA (Pension contribution)           | 0              | 1,000,000           | 1,000,000           | 1,000,000           | 1,000,000           |
|                                       |                |                     |                     |                     |                     |
|                                       | 2,051,000      | 4,235,000           | 4,840,000           | 5,105,000           | 5,275,000           |
|                                       |                |                     |                     |                     |                     |
| Net after Reserves & Pension          | 89,472         | 26,133              | 22,183              | 39,710              | 34,789              |

#### SAMPLE FINANCIAL REPORTS FY2022-2023





#### STATEMENT OF ACTIVITIES - FY2022-2023

|                             | REVE        | NUES        | EXPENSE     | S - Payroll |             | EXPENS      | ES - Other |             | EXPENSE     | S - Total   | SU         | RPLUS/(DEFICI | Γ)          |
|-----------------------------|-------------|-------------|-------------|-------------|-------------|-------------|------------|-------------|-------------|-------------|------------|---------------|-------------|
|                             |             |             |             |             |             |             |            |             |             |             |            | FY 22-23 YE   |             |
|                             | FY 22-23 YE | FY 22-23 YE | FY 22-23 YE | FY 22-23 YE |             | FY 22-23