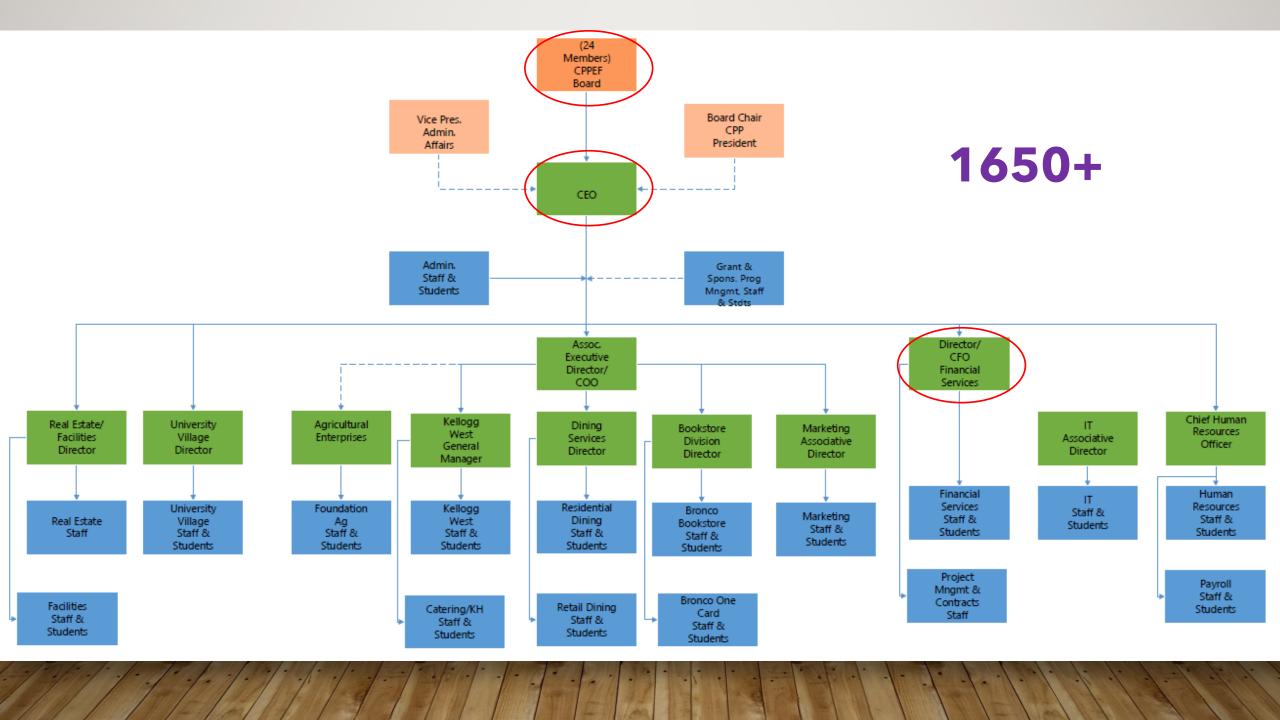

## **Student Compensation**

- Total students (peak): about 1,100
- Divisions: Admin, Ag, Bookstore\*, Dining\*, Facilities, Financial Services, Grants, HR, IT, Kellogg West\*, Marketing, Sponsored Programs, Village Housing
- Promotional Opportunities: Student Associate, Lead,
   Student Supervisor
- Internships and jobs at Innovation Village
  - Newest addition Bronco Space
- Total student payroll: nearly \$6.0M annually and growing