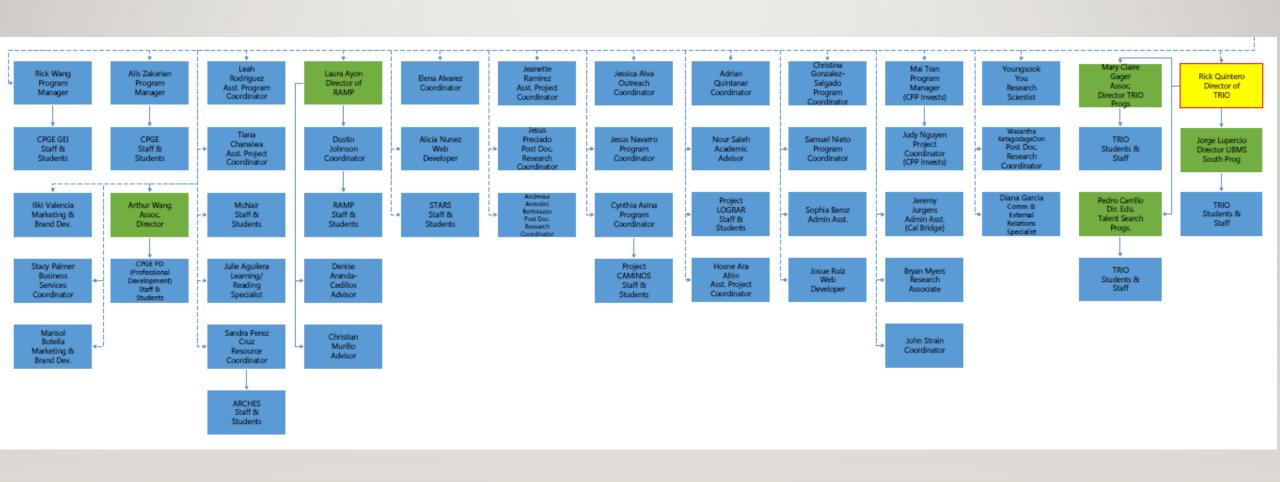

## **Student Compensation**

- Total students (peak): about 1,100
- Divisions: Admin, Ag, Bookstore\*, Dining\*, Facilities, Financial Services, Grants, HR, IT, Kellogg West\*, Marketing, Sponsored Programs, Village Housing
- Promotional Opportunities: Student Associate, Lead,
   Student Supervisor
- Internships and jobs at Innovation Village
  - Newest addition Bronco Space
- Total student payroll: nearly \$6.0M annually and growing