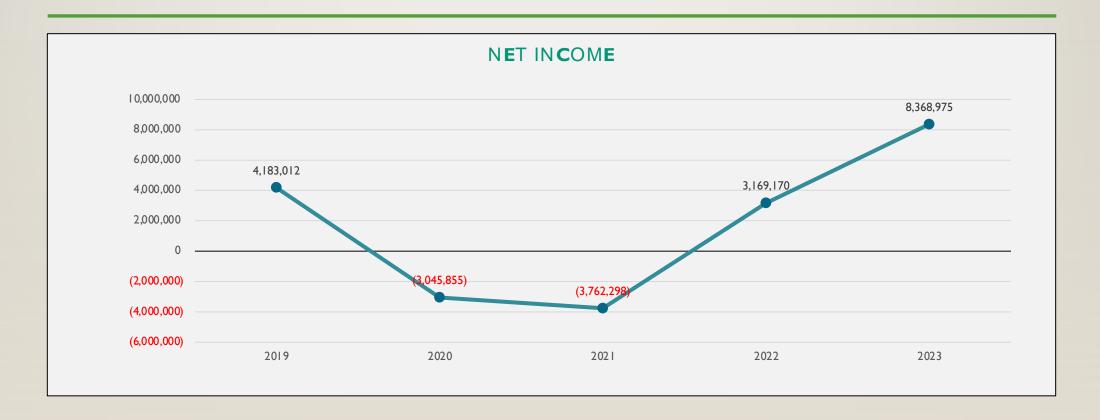

|                                           |

Prior Years & Proposed Capital Budget Capital Funding from Reserves Capital Funding from Operations \$ 8,026,806 105,000 \$ 7,921,806

#### BUDGET ASSUMPTIONS - OPERATING

- Enrollment at 21,981 for FY23-24 with no increase to FY27-28
- Village occupancy at 98% (1,200 beds) during highest occupancy months
- On-campus foot traffic at 80% of enrollment
- Overall inflationary increase for general expenses at 4.0%.
- Staffing & Compensation
  - Varying staffing levels between Fall, Spring, Summer based on the need
  - California minimum wage will increase to \$16.00 per hour, effective January 1,
     2024 and exempt employees must earn at least twice the minimum wage or
     \$32 per hour.

#### CPPE - ENTERPRISE DIVISIONS



#### 2023-2024 BUDGET

|                                | REVENUES   | EXPENSES –<br>Payroll | EXPENSES -<br>Other | EXPENSES -<br>Total | SURPLUS/<br>(DEFICIT) |
|--------------------------------|------------|-----------------------|---------------------|---------------------|-----------------------|
| Enterprise Activities          |            | 1 dylon               | 0 11101             | Total               | (BEI IOII)            |
| Dining Services                | 21,148,012 | 7,404,456             | 12,841,528          | 20,245,984          | 902,028               |
| Bookstore                      | 14,699,419 | 1,685,116             | 12,494,406          | 14,179,522          | 519,897               |
| Kellogg West                   | 4,666,776  | 2,390,801             | 2,2