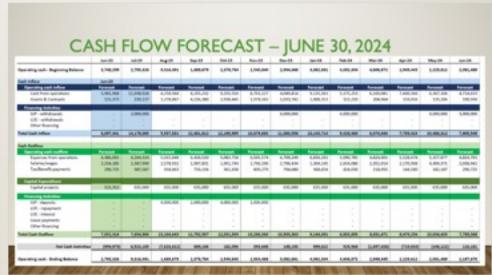

,000             |
| VEBA (Pension contribution)           | 0              | 1,000,000           | 1,000,000           | 1,000,000           | 1,000,000           |
|                                       |                |                     |                     |                     |                     |
|                                       | 2,051,000      | 4,235,000           | 4,840,000           | 5,105,000           | 5,275,000           |
|                                       |                |                     |                     |                     |                     |
| Net after Reserves & Pension          | 89,472         | 26,133              | 22,183              | 39,710              | 34,789              |

#### SAMPLE FINANCIAL REPORTS FY2022-2023





#### STATEMENT OF ACTIVITIES - FY2022-2023

|                             | REVE        | NUES        | EXPENSE     | S - Payroll |             | EXPENS      | ES - Other |             | EXPENSE     | S - Total   | SU         | RPLUS/(DEFICI | Γ)          |
|-----------------------------|-------------|-------------|-------------|-------------|-------------|-------------|------------|-------------|-------------|-------------|------------|---------------|-------------|
|                             |             |             |             |             |             |             |            |             |             |             |            | FY 22-23 YE   |             |
|                             | FY 22-23 YE | FY 22-23 YE | FY 22-23 YE | FY 22-23 YE |             | FY 22-23 Y