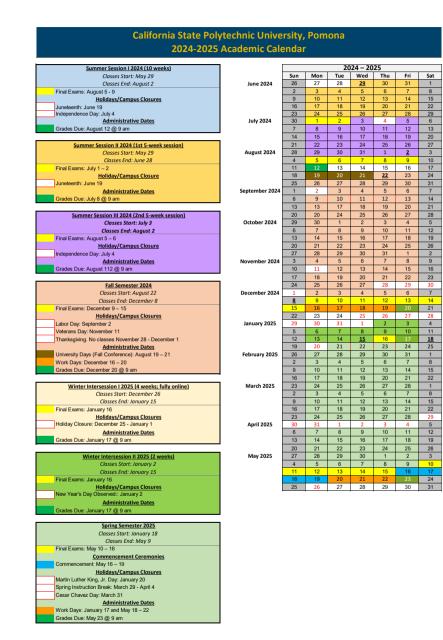

## 2024-2025

| ADMISSION APPLICATION PERIODS                                                                        |                                                              | Summer 2024 Sessions            |                                 | Fall 2024 Semester                 | Winter 202                | 5 Sessions                                                                                                                                                    | Spring 2025 Semester  |  |  |
|------------------------------------------------------------------------------------------------------|--------------------------------------------------------------|---------------------------------|---------------------------------|------------------------------------|---------------------------|---------------------------------------------------------------------------------------------------------------------------------------------------------------|-----------------------|--|--|
| Applications will be accepted into any program up to the admission deadlines published on the Cal Po | ly Pomona website. For current                               | information regarding admission | application deadlines, please o | check the website or contact the r | najor department.         |                                                                                                                                                               |                       |  |  |
|                                                                                                      | Summer 2024 Sessions Fall 2024 Semester Winter 2025 Sessions |                                 |                                 |                                    |                           |                                                                                                                                                               |                       |  |  |
|                                                                                                      | 10-Week Session                                              | 1st 5-Week Session              | 2nd 5-Week Session              | 15-Week Session                    | 4-Week Session            | 2-Week Session                                                                                                                                                | 15-Week Session       |  |  |
| Beginning of college year                                                                            |                                                              |                                 |                                 | May 29, 2024                       | -                         | -                                                                                                                                                             | -                     |  |  |
| Beginning of semester for faculty                                                                    | May 29                                                       | May 29                          | July 3                          | August 19                          | December 26               | January 2                                                                                                                                                     | January 17            |  |  |
| Classes begin for all students                                                                       | May 29                                                       | May 29                          | July 3                          | August 22                          | December 26               | January 2                                                                                                                                                     | January 18            |  |  |
| Boring Instruction Break (campus open, except 04/01/2024 see holidays section)                       |                                                              | <u>í</u>                        | ,                               | ě                                  |                           | ,, ,, ,, ,, ,, ,, ,, ,, ,, ,, ,, ,, ,, ,, ,, ,, ,, ,, ,, ,, ,, ,, ,, ,, ,, ,, ,, ,, ,, ,, , ,, , ,, , ,, , ,, , ,, , ,, , , , , , , , , , , , , , , , , , , , | March 29 - April 4    |  |  |
| lasses end for all students                                                                          | August 2                                                     | June 28                         | August 2                        | December 8                         | January 15                | January 15                                                                                                                                                    | May 9                 |  |  |
| inals                                                                                                | August 5 - 9                                                 | July 1 - 2                      | August 5 - 6                    | December 9 - 15                    | January 16                | January 16                                                                                                                                                    | May 10 - 16           |  |  |
| nd of semester for faculty                                                                           | August 9                                                     | July 2                          | August 6                        | December 20                        | January 16                | January 16                                                                                                                                                    | May 23                |  |  |
| Grades due at 9:00 am                                                                                | August 12                                                    | July 8                          | August 12                       | December 20                        | January 17                | January 17                                                                                                                                                    | May 23                |  |  |
| Grades Finalization Date                                                                             | August 19                                                    | August 19                       | August 19                       | January 6                          | January 24                | January 24                                                                                                                                                    | June 2                |  |  |
| Commencement (Date will vary by college. Check with major department for exact date.)                | 2                                                            |                                 |                                 |                                    |                           |                                                                                                                                                               | May 16 - 19           |  |  |
|                                                                                                      | -                                                            |                                 |                                 | •                                  | -                         | •                                                                                                                                                             | -                     |  |  |
|                                                                                                      | Summer 2024 Sessions                                         |                                 |                                 | Fall 2024 Semester                 | Winter 2025 Sessions      |                                                                                                                                                               | Spring 2025 Semester  |  |  |
| SCHEDULING AND REGISTRATION                                                                          | 10-Week Session                                              | 1st 5-Week Session              | 2nd 5-Week Session              | 15-Week Session                    | 4-Week Session            | 2-Week Session                                                                                                                                                | 15-Week Session       |  |  |
| irst day to apply for current term graduation                                                        | Dec 1, 2023                                                  | Dec 1, 2023                     | Dec 1, 2023                     | January 1, 2024                    | 1 11001 000001            |                                                                                                                                                               | Aug 1, 2024           |  |  |
| ast Day to Apply Registration Holds to Student Records                                               | February 16                                                  | February 16                     | February 16                     | February 16                        | September 16              | September 16                                                                                                                                                  | September 16          |  |  |
| Registration Advising Period                                                                         | February 26 - April 24                                       | February 26 - April 24          | February 26 - April 24          | March 25 - June 4                  | November 27 - November 27 |                                                                                                                                                               | October 14 - Novembe  |  |  |
| Priority Registration Period                                                                         | March 4 - 5                                                  | March 4 - 5                     | March 4 - 5                     | April 8 - 9                        | October 12 - 14           | October 12 - 14                                                                                                                                               | October 14 - 15       |  |  |
| Student Parent Priority Registration                                                                 | March 6                                                      | March 6                         | March 6                         | April 10                           | October 15                | October 15                                                                                                                                                    | October 16            |  |  |
| General Registration Period                                                                          | March 7 - May 1                                              | March 7 - May 1                 | March 7 - May 1                 | April 11 - June 5                  | October 16 - December 11  | October 16 - December 11                                                                                                                                      | October 17 - December |  |  |
| New Student Orientation (tentative)                                                                  | -                                                            | -                               | -                               |                                    | -                         | -                                                                                                                                                             | 00000111 00001100     |  |  |
| ee Bills Posted to BroncoDirect                                                                      | March 16                                                     | March 16                        | March 16                        | Julv 1                             | October 19                | October 19                                                                                                                                                    | October 26            |  |  |
| Fees Due                                                                                             | May 2                                                        | May 2                           | May 2                           | June 6                             | December 12               | December 12                                                                                                                                                   | December 5            |  |  |
| Enrollment Cancellation Due to Non-Payment                                                           | May 6                                                        | May 6                           | N/A                             | June 10                            | NA                        | NA                                                                                                                                                            | December 9            |  |  |
| ate Orientation (tentative)                                                                          | -                                                            | -                               | -                               |                                    | -                         | -                                                                                                                                                             | -                     |  |  |
| Add Period: Students may register & add classes online                                               | May 6 - June 5                                               | May 6 - June 3                  | May 6 - July 8                  | August 12 - September 5            | December 11 - 27          | December 11 - January 2                                                                                                                                       | January 6 - January 3 |  |  |
| Drop Period: Students may drop classes online without record                                         | May 6 - June 5                                               | May 6 - June 3                  | May 6 - July 8                  | August 12 - September 5            | December 11 - 27          | December 11 - January 2                                                                                                                                       | January 6 - January 3 |  |  |
| ast day to drop and receive 100% refund                                                              | May 28                                                       | May 28                          | July 2                          | August 21                          | December 25               | January 1                                                                                                                                                     | January 17            |  |  |
| ast day to drop classes without course being recorded                                                | June 5                                                       | June 3                          | July 8                          | September 5                        | December 27               | January 2                                                                                                                                                     | January 31            |  |  |
| Class Withdrawal: Students may continue to withdraw from classes online. Students will receive "W"   |                                                              |                                 |                                 |                                    |                           |                                                                                                                                                               |                       |  |  |
| rades but may petition for "WX" grades.                                                              | June 6 - 24                                                  | June 4 - 10                     | July 9 - 15                     | September 6 - 18                   | December 28 - January 2   | January 3 - 6                                                                                                                                                 | February 1 - 14       |  |  |
| Census                                                                                               | June 24                                                      | June 10                         | July 15                         | September 18                       | January 2                 | January 6                                                                                                                                                     | February 14           |  |  |
| irst day to withdraw for serious and compelling reasons; permitted by petition only                  | June 25                                                      | June 11                         | July 16                         | September 19                       | January 3                 | January 7                                                                                                                                                     | February 15           |  |  |
| ast day to apply for current semester graduation                                                     | July 15                                                      | July 15                         | July 15                         | October 25                         | -                         | -                                                                                                                                                             | March 14              |  |  |
| ast day to drop units and receive a pro-rated refund of Tuition & Fees                               | July 11                                                      | June 18                         | July 23                         | October 30                         | January 8                 | January 10                                                                                                                                                    | March 26              |  |  |
| ast day to withdraw by petition for serious and compelling reasons and receive a "W"                 | July 17                                                      | June 19                         | July 31                         | November 10                        | January 14                | January 14                                                                                                                                                    | April 18              |  |  |
|                                                                                                      |                                                              |                                 |                                 |                                    |                           |                                                                                                                                                               | May 9                 |  |  |
| ast day to withdraw by petition for serious and compelling reasons and receive a "WX"                | August 2                                                     | June 28                         | August 2                        | December 8                         | January 15                | January 15                                                                                                                                                    |                       |  |  |

| HOLIDAY CLOSURES                                  | Summer 2024 Sessions |         | Fall 2024 Semester | Winter 2025 Sessions |             | Spring 2025 Semester |            |
|---------------------------------------------------|----------------------|---------|--------------------|----------------------|-------------|----------------------|------------|
| Juneteenth                                        | June 19              | June 19 |                    |                      |             |                      |            |
| Independence Day                                  | July 4               |         | July 4             |                      |             |                      |            |
| Labor Day                                         |                      |         |                    | September 2          |             |                      |            |
| Veterans Day                                      |                      |         |                    | November 11          |             |                      |            |
| Thanksgiving Day                                  |                      |         |                    | November 28          |             |                      |            |
| Columbus Day** Observed                           |                      |         |                    | November 29          |             |                      |            |
| Christmas Day                                     |                      |         |                    |                      | December 25 |                      |            |
| Lincoln's Birthday Observed                       |                      |         |                    |                      | December 26 |                      |            |
| President's Day Observed                          |                      |         |                    |                      | December 27 |                      |            |
| California Admission Day Observed                 |                      |         |                    |                      | December 30 |                      |            |
| Must use Personal Holiday, Vacation, or CTO Hours |                      |         |                    |                      | December 31 |                      |            |
| New Year's Day                                    |                      |         |                    |                      | January 1   | January 1            |            |
| Martin Luther King, Jr. Day                       |                      |         |                    |                      |             |                      | January 20 |
| Cesar Chavez Day                                  |                      |         |                    |                      |             |                      | March 31   |
| Memorial Day                                      |                      |         |                    |                      |             |                      | May 26     |
|                                                   |                      |         |                    |                      |             |                      |            |