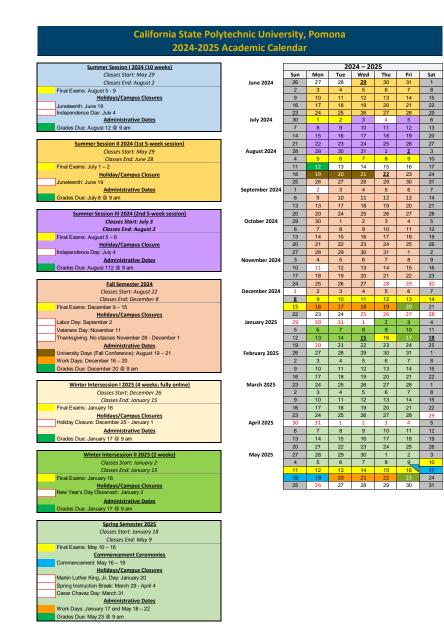

## 2024-2025

| ADMISSION APPLICATION PERIODS                                                                        | Summer 2024 Sessions          |                                 |                                 | Fall 2024 Semester Winter 2025 Sessions |                          |                          | Spring 2025 Semester |  |  |
|------------------------------------------------------------------------------------------------------|-------------------------------|---------------------------------|---------------------------------|-----------------------------------------|--------------------------|--------------------------|----------------------|--|--|
| Applications will be accepted into any program up to the admission deadlines published on the Cal Po | y Pomona website. For current | information regarding admission | application deadlines, please c | heck the website or contact the m       | najor department.        |                          |                      |  |  |
|                                                                                                      |                               | Summer 2024 Sessions            |                                 | Fall 2024 Semester                      | Winter 202               | 5 Sessions               | Spring 2025 Semest   |  |  |
|                                                                                                      | 10-Week Session               | 1st 5-Week Session              | 2nd 5-Week Session              | 15-Week Session                         | 4-Week Session           | 2-Week Session           | 15-Week Session      |  |  |
| Beginning of college year                                                                            |                               |                                 |                                 | May 29, 2024                            |                          |                          |                      |  |  |
| Beginning of semester for faculty                                                                    | May 29                        | May 29                          | July 3                          | August 19                               | December 26              | January 2                | January 17           |  |  |
| Classes begin for all students                                                                       | May 29                        | May 29                          | July 3                          | August 22                               | December 26              | January 2                | January 18           |  |  |
| Spring Instruction Break (campus open, except 04/01/2024 see holidays section)                       | -                             |                                 |                                 |                                         |                          |                          | March 29 - April     |  |  |
| Classes end for all students                                                                         | August 2                      | June 28                         | August 2                        | December 8                              | January 15               | January 15               | May 9                |  |  |
| Finals                                                                                               | August 5 - 9                  | July 1 - 2                      | August 5 - 6                    | December 9 - 15                         | January 16               | January 16               | May 10 - 16          |  |  |
| End of semester for faculty                                                                          | August 9                      | July 2                          | August 6                        | December 20                             | January 16               | January 16               | May 23               |  |  |
| Grades due at 9:00 am                                                                                | August 12                     | July 8                          | August 12                       | December 20                             | January 17               | January 17               | May 23               |  |  |
| Grades Finalization Date                                                                             | August 19                     | August 19                       | August 19                       | January 6                               | January 24               | January 24               | June 2               |  |  |
| Commencement (Date will vary by college. Check with major department for exact date.)                |                               |                                 |                                 |                                         |                          |                          | May 16 - 19          |  |  |
|                                                                                                      |                               |                                 |                                 |                                         |                          |                          |                      |  |  |
| SCHEDULING AND REGISTRATION                                                                          | Summer 2024 Sessions          |                                 |                                 | Fall 2024 Semester                      | Winter 2025 Sessions     |                          | Spring 2025 Semester |  |  |
| SCHEDULING AND REGISTRATION                                                                          | 10-Week Session               | 1st 5-Week Session              | 2nd 5-Week Session              | 15-Week Session                         | 4-Week Session           | 2-Week Session           | 15-Week Session      |  |  |
| First day to apply for current term graduation                                                       | Dec 1, 2023                   | Dec 1, 2023                     | Dec 1, 2023                     | January 1, 2024                         |                          |                          | Aug 1, 2024          |  |  |
| ast Day to Apply Registration Holds to Student Records                                               | February 16                   | February 16                     | February 16                     | February 16                             | September 16             | September 16             | September 16         |  |  |
| Registration Advising Period                                                                         | February 26 - April 24        | February 26 - April 24          | February 26 - April 24          | March 25 - June 4                       | October 14 - November 27 | October 14 - November 27 | October 14 - Novemb  |  |  |
| Priority Registration Period                                                                         | March 4 - 5                   | March 4 - 5                     | March 4 - 5                     | April 8 - 9                             | October 10 - 11          | October 10 - 11          | October 14 - 15      |  |  |
| Student Parent Priority Registration                                                                 | March 6                       | March 6                         | March 6                         | April 10                                | October 14               | October 14               | October 16           |  |  |
| General Registration Period                                                                          | March 7 - May 1               | March 7 - May 1                 | March 7 - May 1                 | April 11 - June 5                       | October 15 - December 11 | October 15 - December 11 | October 17 - Decem   |  |  |
| Freshman New Student Orientation                                                                     |                               |                                 |                                 | June 10 - July 12                       |                          | 1                        |                      |  |  |
| Fransfer New Student Orientation                                                                     | -                             | -                               | -                               | July 15 - August 2                      | -                        | -                        |                      |  |  |
| Fee Bills Posted to BroncoDirect                                                                     | March 16                      | March 16                        | March 16                        | July 1                                  | October 19               | October 19               | October 26           |  |  |
| Fees Due                                                                                             | May 2                         | May 2                           | May 2                           | June 6                                  | December 12              | December 12              | December 5           |  |  |
| Enrollment Cancellation Due to Non-Payment                                                           | May 6                         | May 6                           | N/A                             | June 10                                 | NA                       | NA                       | December 9           |  |  |
| _ate Orientation                                                                                     | -                             | -                               | -                               | August 7                                | -                        | -                        | -                    |  |  |
| Add Period: Students may register & add classes online                                               | May 6 - June 5                | May 6 - June 3                  | May 6 - July 8                  | August 12 - September 5                 | December 11 - 27         | December 11 - January 2  | January 6 - Januar   |  |  |
| Drop Period: Students may drop classes online without record                                         | May 6 - June 5                | May 6 - June 3                  | May 6 - July 8                  | August 12 - September 5                 | December 11 - 27         | December 11 - January 2  | January 6 - January  |  |  |
| ast day to drop and receive 100% refund                                                              | May 28                        | May 28                          | July 2                          | August 21                               | December 25              | January 1                | January 17           |  |  |
| ast day to drop classes without course being recorded                                                | June 5                        | June 3                          | July 8                          | September 5                             | December 27              | January 2                | January 31           |  |  |
| Class Withdrawal: Students may continue to withdraw from classes online. Students will receive "W"   |                               |                                 |                                 |                                         |                          |                          |                      |  |  |
| grades but may petition for "WX" grades.                                                             | June 6 - 24                   | June 4 - 10                     | July 9 - 15                     | September 6 - 18                        | December 28 - January 2  | January 3 - 6            | February 1 - 14      |  |  |
| Census                                                                                               | June 24                       | June 10                         | July 15                         | September 18                            | January 2                | January 6                | February 14          |  |  |
| First day to withdraw for serious and compelling reasons; permitted by petition only                 | June 25                       | June 11                         | July 16                         | September 19                            | January 3                | January 7                | February 15          |  |  |
| ast day to apply for current semester graduation                                                     | July 15                       | July 15                         | July 15                         | October 25                              | -                        | -                        | March 14             |  |  |
| ast day to drop units and receive a pro-rated refund of Tuition & Fees                               | July 11                       | June 18                         | July 23                         | October 30                              | January 8                | January 10               | March 26             |  |  |
| ast day to withdraw by petition for serious and compelling reasons and receive a "W"                 | July 17                       | June 19                         | July 31                         | November 10                             | January 14               | January 14               | April 18             |  |  |
| ast day to withdraw by petition for serious and compelling reasons and receive a "WX"                | August 2                      | June 28                         | August 2                        | December 8                              | January 15               | January 15               | May 9                |  |  |

| HOLIDAY CLOSURES                                               | Summer 2024 Sessions |                      |        | Fall 2024 Semester | Winter 2025 Sessions |            | Spring 2025 Semester |
|----------------------------------------------------------------|----------------------|----------------------|--------|--------------------|----------------------|------------|----------------------|
| Juneteenth                                                     | June 19              | June 19              |        |                    |                      |            |                      |
| Independence Day                                               | July 4               | 1                    | July 4 |                    |                      | 1          |                      |
| Labor Day                                                      |                      |                      |        | September 2        |                      |            |                      |
| Veterans Day                                                   |                      |                      |        | November 11        |                      |            |                      |
| Thanksgiving Day                                               |                      |                      |        | November 28        |                      |            |                      |
| Columbus Day** Observed                                        |                      |                      |        | November 29        |                      |            |                      |
| Christmas Day                                                  |                      |                      |        |                    | December 25          |            |                      |
| Lincoln's Birthday Observed                                    |                      |                      |        |                    | December 26          |            |                      |
| President's Day Observed                                       |                      |                      |        |                    | December 27          |            |                      |
| California Admission Day Observed                              |                      |                      |        |                    | December 30          |            |                      |
| Must use Personal Holiday, Vacation, or CTO Hours              |                      |                      |        |                    | December 31          |            |                      |
| New Year's Day                                                 |                      |                      |        |                    | January 1            | January 1  |                      |
| Martin Luther King, Jr. Day                                    |                      |                      |        |                    |                      |            | January 20           |
| Cesar Chavez Day                                               |                      |                      |        |                    |                      |            | March 31             |
| Memorial Day                                                   |                      |                      |        |                    |                      |            | May 26               |
|                                                                |                      |                      |        |                    |                      |            |                      |
| CIVIC AND VOTER EMPOWERMENT (https://www.sos.ca.gov/elections) |                      | Summer 2024 Sessions |        | Fall 2024 Semester | Winter 202           | 5 Sessions | Spring 2025 Semester |
| Constitution Day                                               |                      |                      |        | September 17       |                      |            |                      |