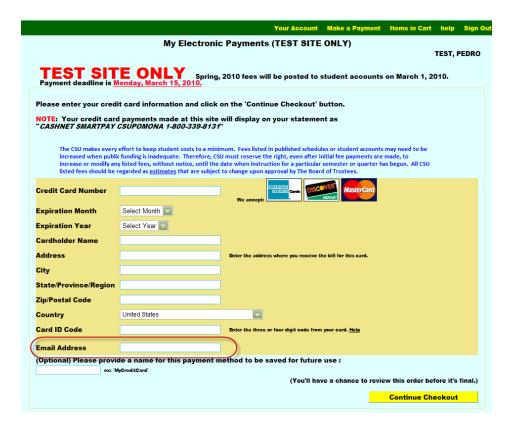

CASHNet also accepts electronic checks (echecks). There is no convenience fee charge on electronic checks.

8. Enter credit card or electronic check information. Make sure you enter an email address to receive a receipt by email.

## NOTE: There is no convenience fee charge on GWT, Graduation. Submit the payment.

9. You will see a receipt when the transaction is approved. Note the receipt number. You can view a printable receipt and/or email another receipt.