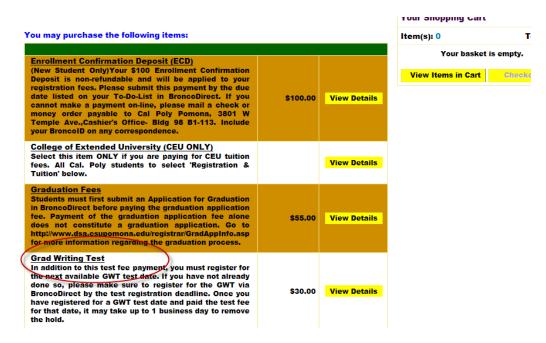

 On the next page, select item to be paid: Graduation Writing Test (GWT-charge and payment apply to your student account at time of payment is made).
Graduation (charge will not be posted to your account after you have applied for Graduation).