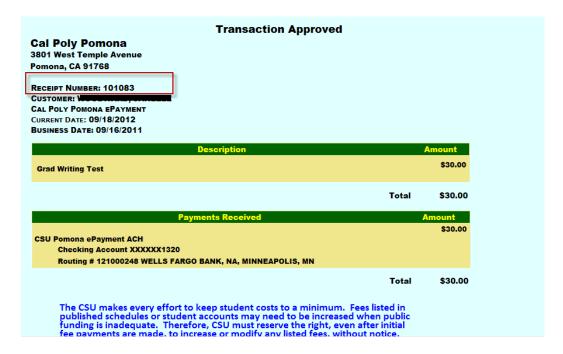

## NOTE: There is no convenience fee charge on GWT, Graduation. Submit the payment.

9. You will see a receipt when the transaction is approved. Note the receipt number. You can view a printable receipt and/or email another receipt.