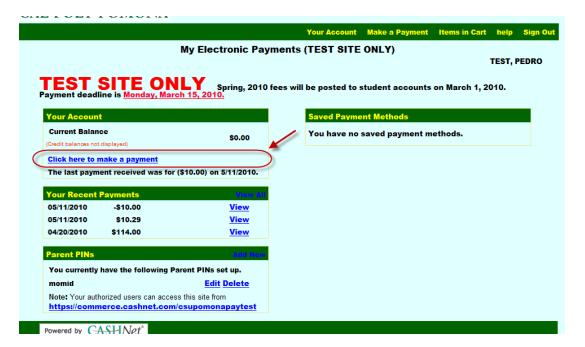

## For all other fees:

- 1. Sign on to BroncoDirect at <a href="https://broncodirect.cpp.edu/">https://broncodirect.cpp.edu/</a>
- 2. Click on "Student Center"
- 3. Click on "Make a Payment" to connect to payment site.
- 4. Payment site click on "Click her to make a payment"