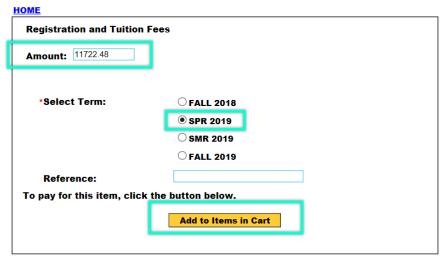

6. Verify or Input the **Amount** and **Select Term** then **Add to Items in Cart.** 

**DWIGHT SCHRUTE** 

Choose specific items you are paying and add them to your shopping cart.

Visit our website for more information: <a href="https://www.cpp.edu/~student-accounting/index.shtml">https://www.cpp.edu/~student-accounting/index.shtml</a>
Any questions? Call us at (909) 869-2010 or email us at <a href="mailto:sacs@cpp.edu">sacs@cpp.edu</a>.