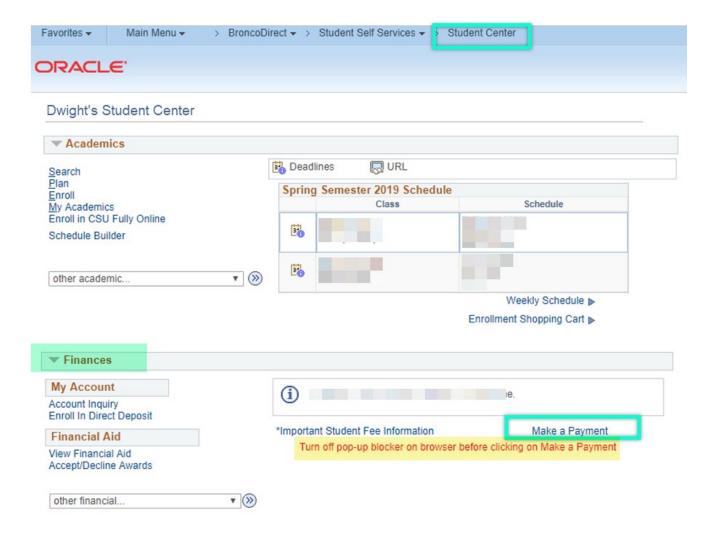

## Paying for Registration and Tuition with Flywire on Bronco Direct

- 1. Sign on my.cpp.edu, before you continue, ensure that your pop-up blocker has been disabled.
- 2. Go to Bronco Direct> Student Self Services> Student Center
- 3. Under Finances click on <u>Make a Payment</u> this will take you to the CASHNet page **My Electronic**Payments

Once you are on My Electronic Payments page.
 Under Your Account click on "Click here to make a payment"

**DWIGHT SCHRUTE** 

Choose specific items you are paying and add them to your shopping cart.

Visit our website for more information: <a href="https://www.cpp.edu/~student-accounting/index.shtml">https://www.cpp.edu/~student-accounting/index.shtml</a>
Any questions? Call us at (909) 869-2010 or email us at <a href="mailto:sacs@cpp.edu">sacs@cpp.edu</a>.

**DWIGHT SCHRUTE** 

Choose specific items you are paying and add them to your shopping cart.

Visit our website for more information: <a href="https://www.cpp.edu/~student-accounting/index.shtml">https://www.cpp.edu/~student-accounting/index.shtml</a>
Any questions? Call us at (909) 869-2010 or email us at <a href="mailto:sacs@cpp.edu">sacs@cpp.edu</a>.