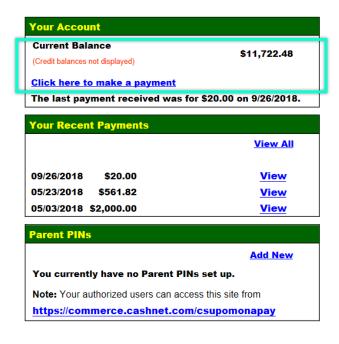

Once you are on My Electronic Payments page.
 Under Your Account click on "Click here to make a payment"

**DWIGHT SCHRUTE** 

Choose specific items you are paying and add them to your shopping cart.

Visit our website for more information: <a href="https://www.cpp.edu/~student-accounting/index.shtml">https://www.cpp.edu/~student-accounting/index.shtml</a>
Any questions? Call us at (909) 869-2010 or email us at <a href="mailto:sacs@cpp.edu">sacs@cpp.edu</a>.