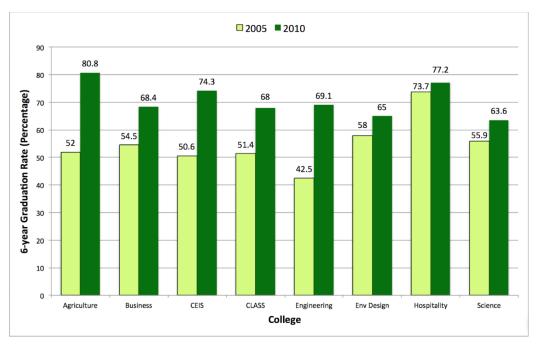

The increase in 6-year graduation rates for the eight academic colleges at CPP for the incoming freshmen classes of 2005 and in 2010. CEIS: College of Education and Integrative Studies; CLASS: College of Letters, Arts and Social Sciences. Source: CPP Tableau Data Analytics Dashboard.