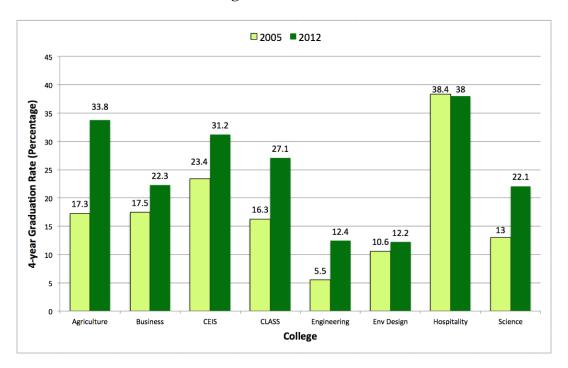

## **College Graduation Rates**

The increase in 4-year graduation rates for the eight academic colleges at CPP for the incoming freshmen classes of 2005 and in 2012. CEIS: College of Education and Integrative Studies; CLASS: College of Letters, Arts and Social Sciences. Source: CPP Tableau Data Analytics Dashboard.