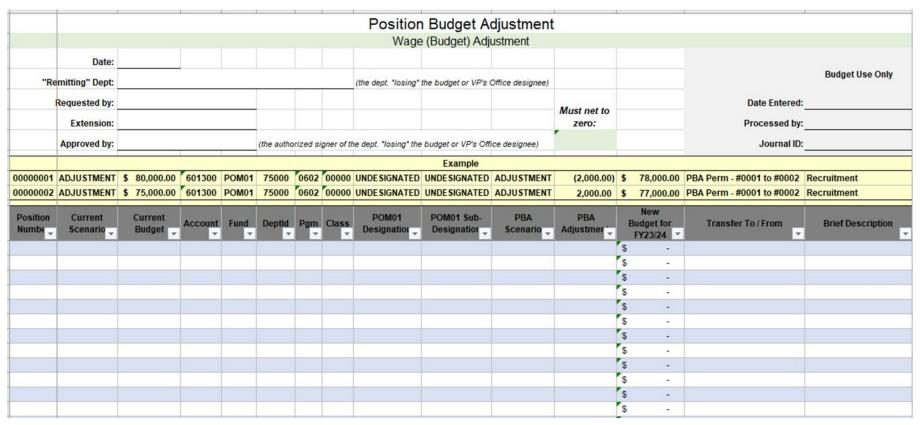

#### **Budget Transfer Tab Only**

|                                |                       |      |                     |            |          |             |          |            | Position               | Budget Adj                | ustment           |                      |                              |                           |                   |
|--------------------------------|-----------------------|------|---------------------|------------|----------|-------------|----------|------------|------------------------|---------------------------|-------------------|----------------------|------------------------------|---------------------------|-------------------|
|                                |                       |      |                     |            |          |             |          |            | Wage                   | (Budget) Adjus            | tment             |                      |                              |                           |                   |
|                                | Date:                 |      |                     |            |          |             |          |            |                        |                           |                   |                      |                              |                           |                   |
| "Re                            | mitting" Dept:        |      |                     |            |          |             |          |            | (the dept. "losing" th | e budget or VP's Offi     | ce designee)      |                      |                              |                           | Budget Use Only   |
|                                | Requested by:         |      |                     |            |          |             |          |            |                        |                           |                   |                      |                              | Date Entered:             |                   |
|                                | Extension:            |      |                     |            |          |             |          |            |                        |                           |                   | Must net to<br>zero: |                              | Processed by:             |                   |
|                                | Approved by:          |      |                     |            |          | (the autho  | rized si | gner of th | e dept. "losing" the b | udget or VP's Office      | designee)         |                      |                              | Journal ID:               |                   |
|                                |                       |      |                     |            |          |             |          |            |                        | Example                   |                   |                      |                              |                           |                   |
| 00000001                       | ADJUSTMENT            | \$   | 80,000.00           | 601300     | POM01    | 75000       | 0602     | 00000      | <b>UNDE SIGNATED</b>   | UNDE SIGNATED             | ADJUSTMENT        | (2,000.00)           | \$ 78,000.00                 | PBA Perm - #0001 to #0002 | Recruitment       |
| 00000002                       | ADJUSTMENT            | \$   | 75,000.00           | 601300     | POM01    | 75000       | 0602     | 00000      | UNDE SIGNATED          | UNDESIGNATED              | ADJUSTMENT        | 2,000.00             | \$ 77,000.00                 | PBA Perm - #0001 to #0002 | Recruitment       |
| Position<br>Numbe <sub>–</sub> | Current<br>Scenario 🖕 |      | Current<br>Budget 🖕 | Account    | Fund     | DeptId      |          | Class      | POM01<br>Designation 🖕 | POM01 Sub-<br>Designation | PBA<br>Scenario 🖕 | PBA<br>Adjustmer 🖕   | New<br>Budget for<br>FY23/24 | Transfer To / From        | Brief Description |
|                                | NARIO AND CI          | FS   |                     |            |          |             |          |            |                        |                           |                   |                      | \$ -                         |                           |                   |
| 0001106                        | ORIGINAL              | \$   | 68,784.00           | 601300     | POM01    | 64000       | 0503     | 00000      | UNDESIGNATED           | UNDESIGNATED              | ORIGINAL          | \$ (3,015.00)        | \$ 65,769.00                 | PBA Perm - #1106 to #5875 | Recruitment       |
| 0005875                        | ORIGINAL              | \$   | 60,300.00           | 601300     | POM01    | 64000       | 0503     | 00000      | UNDESIGNATED           | UNDESIGNATED              | ORIGINAL          | \$ 3,015.00          | \$ 63,315.00                 | PBA Perm - #1106 to #5875 | Recruitment       |
| A Position                     | Allocation (Cl        | FS F | Redistribut         | ion) is no | t necess | ary if it i | s the s  | ame SC     | ENARIO and CFS         |                           |                   |                      |                              |                           |                   |
|                                |                       |      |                     |            |          |             |          |            |                        |                           |                   |                      |                              |                           |                   |