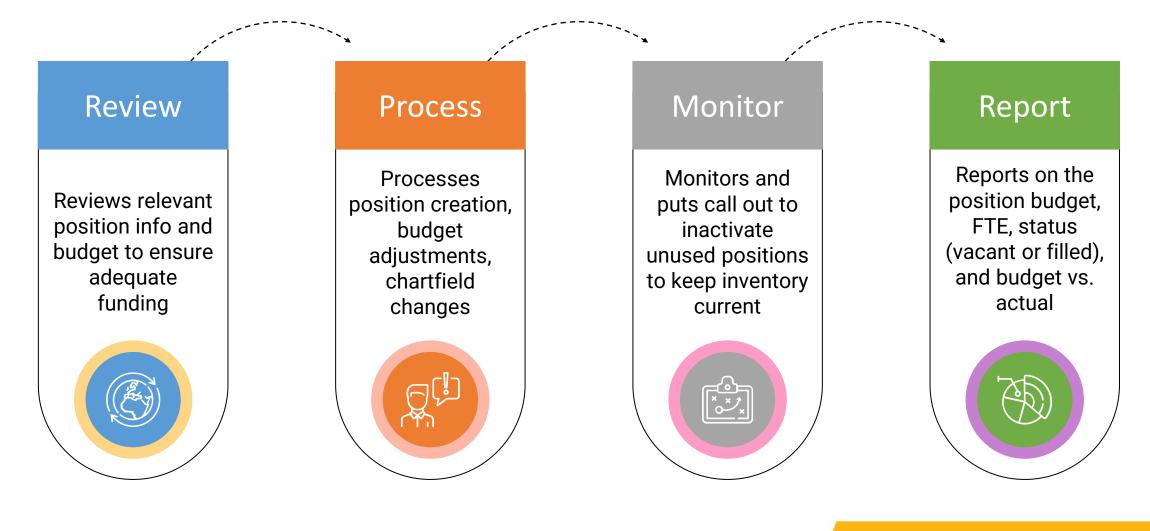

### **Position Management Stages**

- During annual budget development, divisions determine how they plan to fund positions. A *position listing* will be provided to the divisions to review and adjust. Position budget becomes the building block for the operating budget. The initial budget submitted is the *adopted budget* for the year.
- Once a budget is submitted, we go into the maintenance phase, where changes to the position listing must be processed as *transfers* that *net to zero*. Position budget adjustments submitted outside of the annual budget stage are called *off-cycle* adjustments. The process is very similar to how we manage our General Operating Fund.